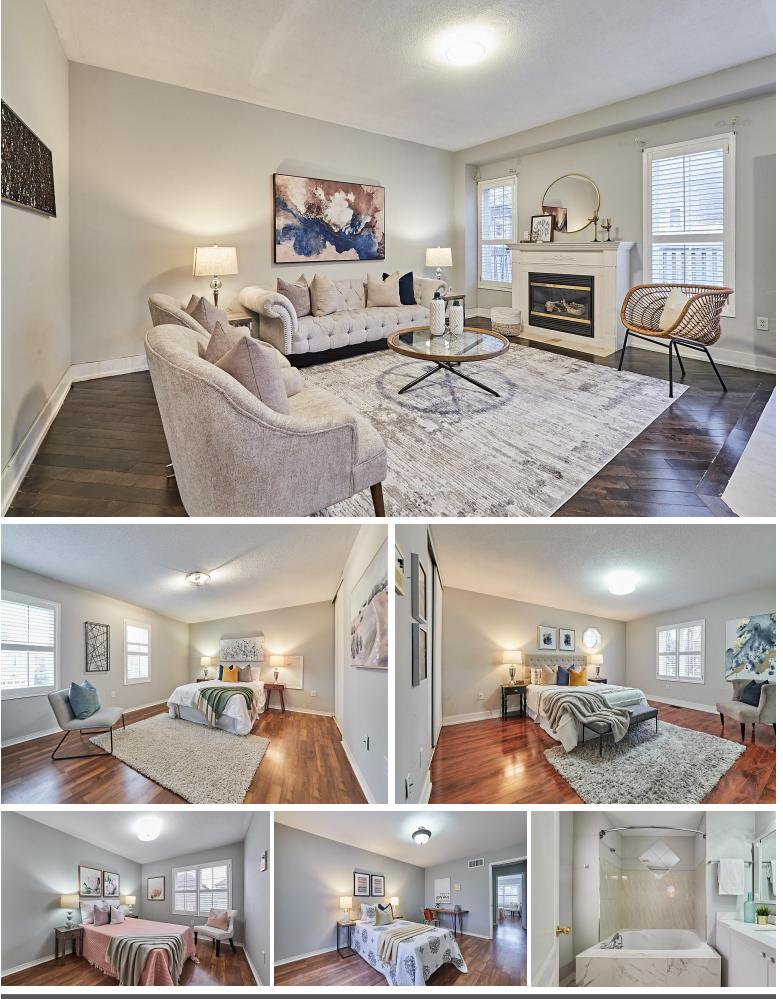

### WELCOME TO 94 McSweeney Crescent

4+1 Bedrooms \* 4 Baths \* Tribute Built in Sought After Nottingham Community \* Corner Lot \* 9 Ft. Ceilings and Hardwood on Main Floor \* California Shutters \* Oak Stairs with Wrought Iron Pickets \* Professionally Finished Basement Apartment with Rec Rm, Kitchen, Bedroom and 4 Piece Bath \* No Separate Entrance \* Close to Top Ranked Schools, Trail, Parks, Grocery Stores, Shopping, Transit, Hwy 401 and more \* HWT (1 year) \* Roof (4 years) \* Furnace & Central Air (7 years)

LOT SIZE: 32.23 x 82.1 Ft. TAXES: \$6100/2023

www.94Mcsweeney.com

**BANSALTEAM.COM**