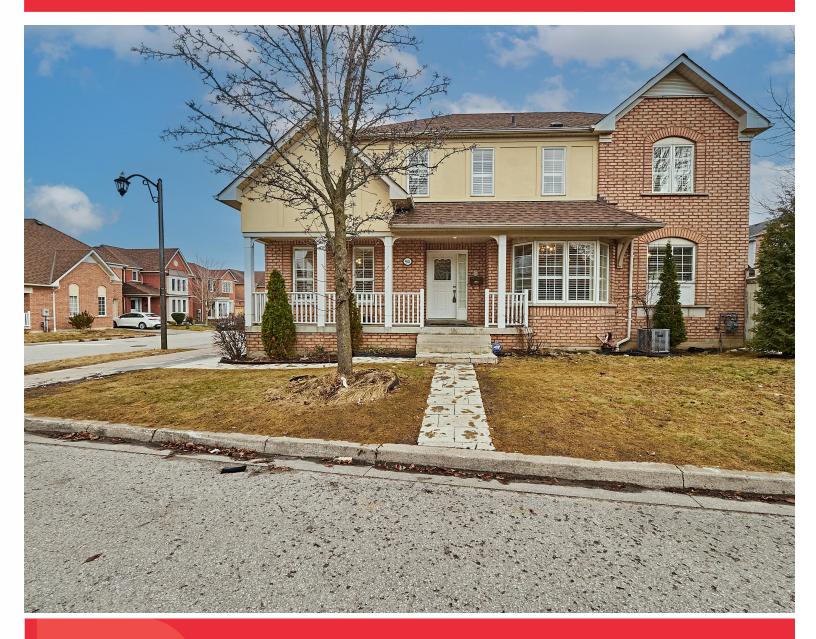

#### 94 McSWEENEY CRES.

www.94Mcsweeney.com

### WELCOME TO 94 McSweeney Crescent

4+1 Bedrooms \* 4 Baths \* Tribute Built in Sought After Nottingham Community \* Corner Lot \* 9 Ft. Ceilings and Hardwood on Main Floor \* California Shutters \* Oak Stairs with Wrought Iron Pickets \* Professionally Finished Basement Apartment with Rec Rm, Kitchen, Bedroom and 4 Piece Bath \* No Separate Entrance \* Close to Top Ranked Schools, Trail, Parks, Grocery Stores, Shopping, Transit, Hwy 401 and more \* HWT (1 year) \* Roof (4 years) \* Furnace & Central Air (7 years)