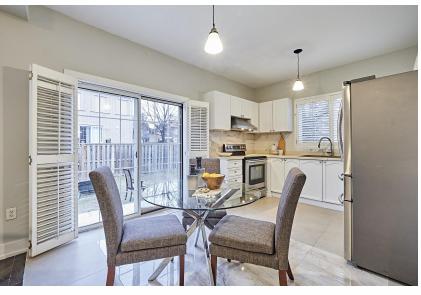

### WELCOME TO 94 McSweeney Crescent

4+1 Bedrooms \* 4 Baths \* Tribute Built in Sought After Nottingham Community \* Corner Lot \* 9 Ft. Ceilings and Hardwood on Main Floor \* California Shutters \* Oak Stairs with Wrought Iron Pickets \* Professionally Finished Basement Apartment with Rec Rm, Kitchen, Bedroom and 4 Piece Bath \* No Separate Entrance \* Close to Top Ranked Schools, Trail, Parks, Grocery Stores, Shopping, Transit, Hwy 401 and more \* HWT (1 year) \* Roof (4 years) \* Furnace & Central Air (7 years)