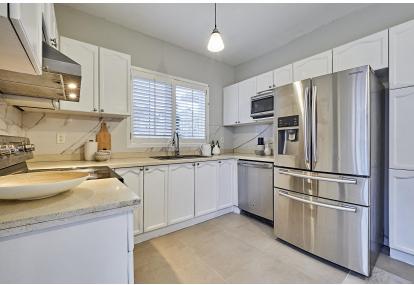

### WELCOME TO 94 McSweeney Crescent

4+1 Bedrooms \* 4 Baths \* Tribute Built in Sought After Nottingham Community \* Corner Lot \* 9 Ft. Ceilings and Hardwood on Main Floor \* California Shutters \* Oak Stairs with Wrought Iron Pickets \* Professionally Finished Basement Apartment with Rec Rm, Kitchen, Bedroom and 4 Piece Bath \* No Separate Entrance \* Close to Top Ranked Schools, Trail, Parks, Grocery Stores, Shopping, Transit, Hwy 401 and more \* HWT (1 year) \* Roof (4 years) \* Furnace & Central Air (7 years)