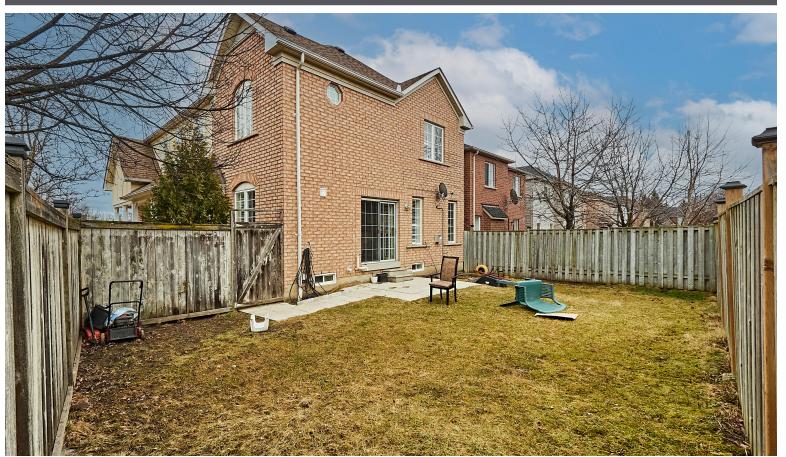

### WELCOME TO 94 McSweeney Crescent

4+1 Bedrooms \* 4 Baths \* Tribute Built in Sought After Nottingham Community \* Corner Lot \* 9 Ft. Ceilings and Hardwood on Main Floor \* California Shutters \* Oak Stairs with Wrought Iron Pickets \* Professionally Finished Basement Apartment with Rec Rm, Kitchen, Bedroom and 4 Piece Bath \* No Separate Entrance \* Close to Top Ranked Schools, Trail, Parks, Grocery Stores, Shopping, Transit, Hwy 401 and more \* HWT (1 year) \* Roof (4 years) \* Furnace & Central Air (7 years)

LOT SIZE: 32.23 x 82.1 Ft. TAXES: \$6100/2023

www.94Mcsweeney.com

**BANSALTEAM.COM**