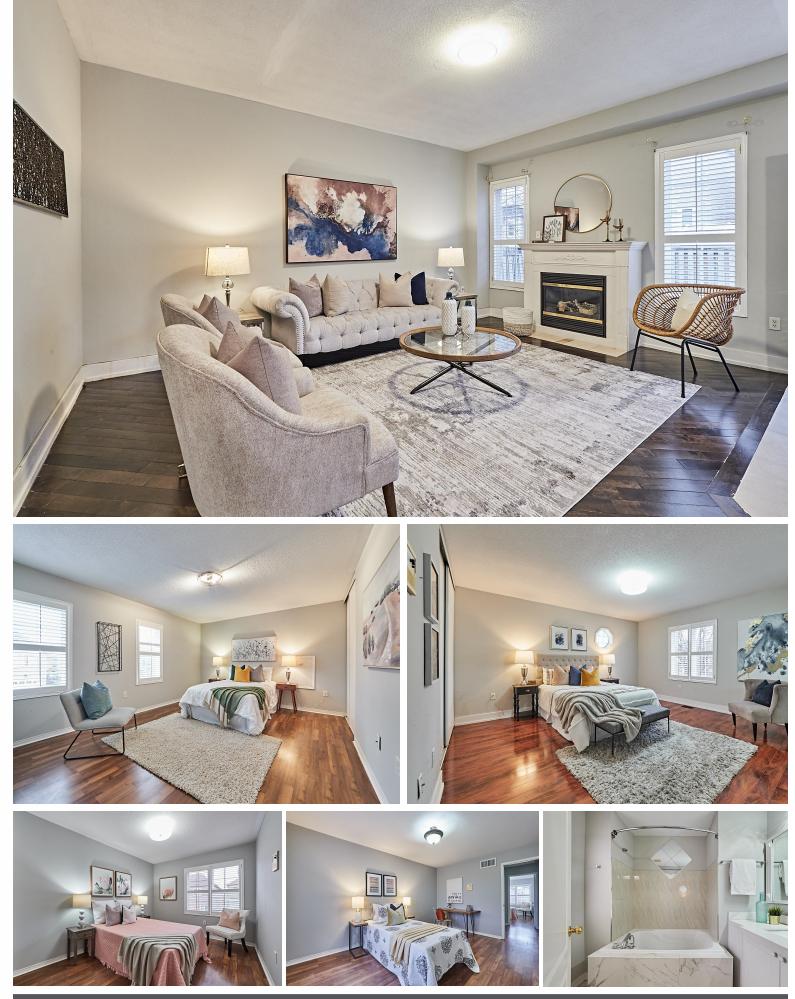

### WELCOME TO 94 McSweeney Crescent

4+1 Bedrooms \* 4 Baths \* Tribute Built in Sought After Nottingham Community \* Corner Lot \* 9 Ft. Ceilings and Hardwood on Main Floor \* California Shutters \* Oak Stairs with Wrought Iron Pickets \* Professionally Finished Basement Apartment with Rec Rm, Kitchen, Bedroom and 4 Piece Bath \* No Separate Entrance \* Close to Top Ranked Schools, Trail, Parks, Grocery Stores, Shopping, Transit, Hwy 401 and more \* HWT (1 year) \* Roof (4 years) \* Furnace & Central Air (7 years)

LOT SIZE: 32.23 x 82.1 Ft. TAXES: \$6100/2023

www.94Mcsweeney.com

**BANSALTEAM.COM**