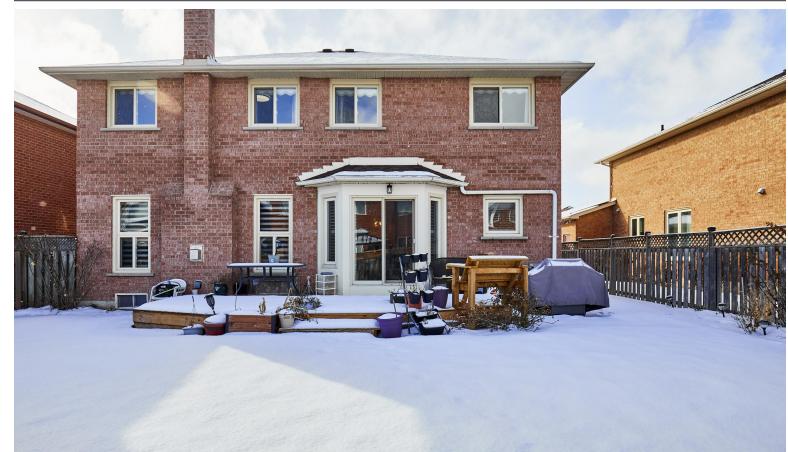

#### WELCOME TO 1945 Rosebank Road

This stunning 4-bedroom home in the highly sought-after Amberlea community offers 2,867 sq. ft. of elegant living space on a 52 ft. wide lot. Featuring hardwood floors on both levels, crown moulding on the main floor, and a stylish kitchen with granite counters and pot lights, it blends comfort and sophistication. The main floor office can be converted into a bedroom, and there is garage access through the laundry room. Recent updates include a new heat pump, new furnace, and a 2-year-old roof. Conveniently located near top schools, HWY 401 & 407, TTC, shopping, restaurants, and more!