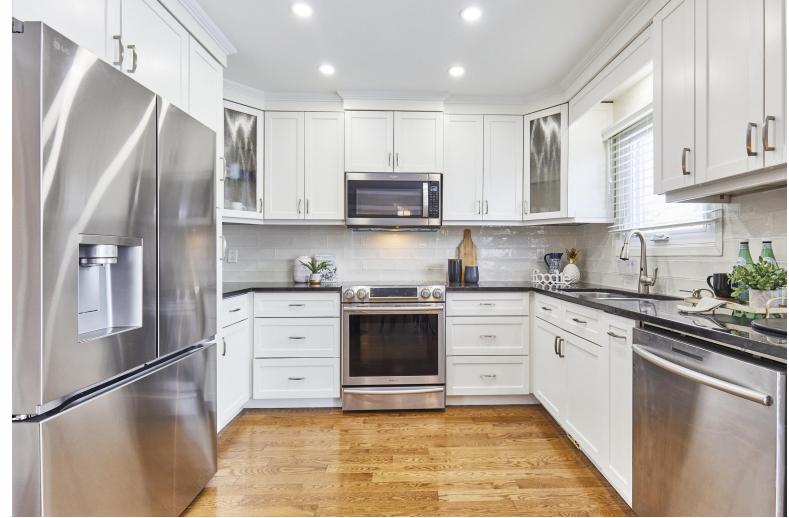

#### WELCOME TO 1945 Rosebank Road

This stunning 4-bedroom home in the highly sought-after Amberlea community offers 2,867 sq. ft. of elegant living space on a 52 ft. wide lot. Featuring hardwood floors on both levels, crown moulding on the main floor, and a stylish kitchen with granite counters and pot lights, it blends comfort and sophistication. The main floor office can be converted into a bedroom, and there is garage access through the laundry room. Recent updates include a new heat pump, new furnace, and a 2-year-old roof. Conveniently located near top schools, HWY 401 & 407, TTC, shopping, restaurants, and more!