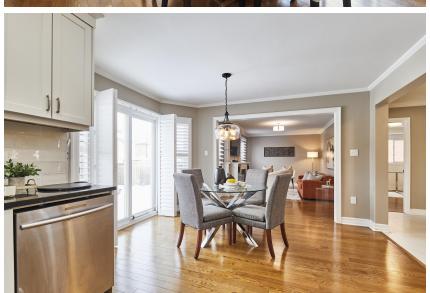

#### WELCOME TO 1945 Rosebank Road

This stunning 4-bedroom home in the highly sought-after Amberlea community offers 2,867 sq. ft. of elegant living space on a 52 ft. wide lot. Featuring hardwood floors on both levels, crown moulding on the main floor, and a stylish kitchen with granite counters and pot lights, it blends comfort and sophistication. The main floor office can be converted into a bedroom, and there is garage access through the laundry room. Recent updates include a new heat pump, new furnace, and a 2-year-old roof. Conveniently located near top schools, HWY 401 & 407, TTC, shopping, restaurants, and more!