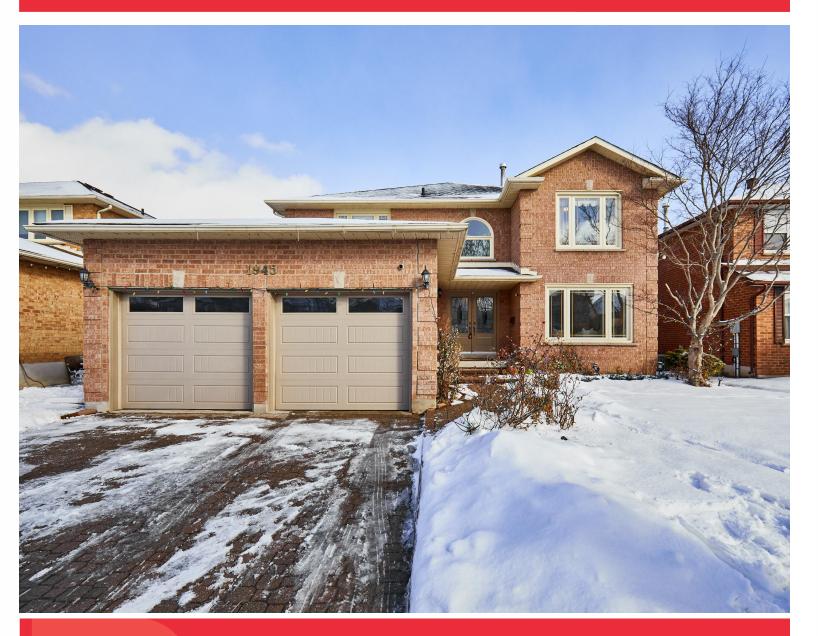

#### WELCOME TO 1945 Rosebank Road

This stunning 4-bedroom home in the highly sought-after Amberlea community offers 2,867 sq. ft. of elegant living space on a 52 ft. wide lot. Featuring hardwood floors on both levels, crown moulding on the main floor, and a stylish kitchen with granite counters and pot lights, it blends comfort and sophistication. The main floor office can be converted into a bedroom, and there is garage access through the laundry room. Recent updates include a new heat pump, new furnace, and a 2-year-old roof. Conveniently located near top schools, HWY 401 & 407, TTC, shopping, restaurants, and more!