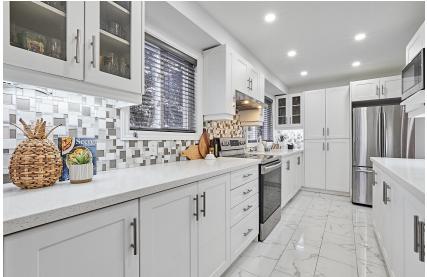

#### WELCOME TO 1638 Norwill Crescent

Beautiful 3 Bedroom Home on a Corner Lot in desirable North Oshawa \* No Neighbours Behind \* Hardwood Floors on Main and Second \* Smooth Ceilings \* Quartz Counters in Kitchen and Bathrooms \* Oak Stairs with Wrought Iron Pickets \* Beautiful 4 pc. Bath with Soaker Tub \* Entrance From Garage \* Partially Finished Basement \* Private Backyard with 1 Year Old Artificial Grass, 2 Year Old (Hot Tub, Patio and Fence) \* Maintenance Free Front and Backyard - No Grass to Cut \*\* Interlock Front Porch and Rear Patio \* (Furnace, Roof, Windows, Central Air, Hot Water Tank) 2018 \* Close to Schools, Uoit/Durham College, Parks, shopping, Hwy 401/407 and much more.