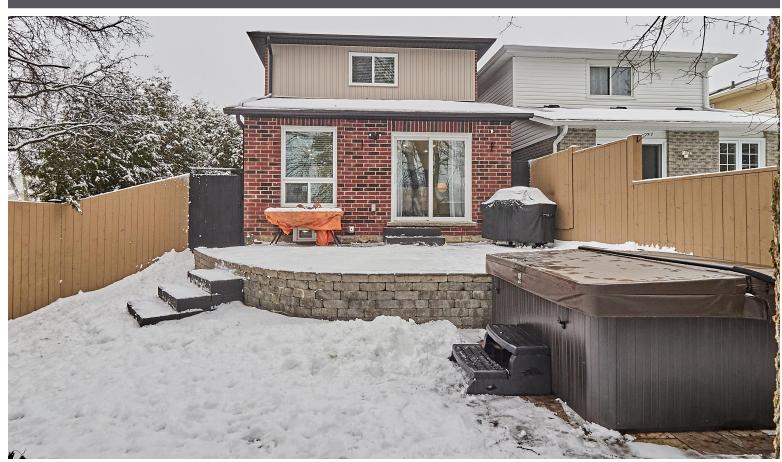

#### WELCOME TO 1638 Norwill Crescent

Beautiful 3 Bedroom Home on a Corner Lot in desirable North Oshawa \* No Neighbours Behind \* Hardwood Floors on Main and Second \* Smooth Ceilings \* Quartz Counters in Kitchen and Bathrooms \* Oak Stairs with Wrought Iron Pickets \* Beautiful 4 pc. Bath with Soaker Tub \* Entrance From Garage \* Partially Finished Basement \* Private Backyard with 1 Year Old Artificial Grass, 2 Year Old (Hot Tub, Patio and Fence) \* Maintenance Free Front and Backyard - No Grass to Cut \*\* Interlock Front Porch and Rear Patio \* (Furnace, Roof, Windows, Central Air, Hot Water Tank) 2018 \* Close to Schools, Uoit/Durham College, Parks, shopping, Hwy 401/407 and much more.

LOT SIZE: 30.48 x 106.79 Ft. TAXES: \$4798.77/2023

BANSALTEAM.COM

www.1638Norwill.com