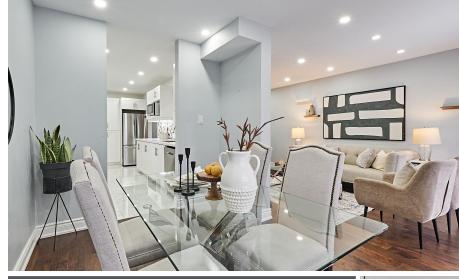

#### WELCOME TO 1638 Norwill Crescent

Beautiful 3 Bedroom Home on a Corner Lot in desirable North Oshawa \* No Neighbours Behind \* Hardwood Floors on Main and Second \* Smooth Ceilings \* Quartz Counters in Kitchen and Bathrooms \* Oak Stairs with Wrought Iron Pickets \* Beautiful 4 pc. Bath with Soaker Tub \* Entrance From Garage \* Partially Finished Basement \* Private Backyard with 1 Year Old Artificial Grass, 2 Year Old (Hot Tub, Patio and Fence) \* Maintenance Free Front and Backyard - No Grass to Cut \*\* Interlock Front Porch and Rear Patio \* (Furnace, Roof, Windows, Central Air, Hot Water Tank) 2018 \* Close to Schools, Uoit/Durham College, Parks, shopping, Hwy 401/407 and much more.