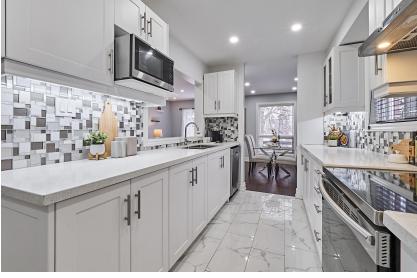

#### WELCOME TO 1638 Norwill Crescent

Beautiful 3 Bedroom Home on a Corner Lot in desirable North Oshawa \* No Neighbours Behind \* Hardwood Floors on Main and Second \* Smooth Ceilings \* Quartz Counters in Kitchen and Bathrooms \* Oak Stairs with Wrought Iron Pickets \* Beautiful 4 pc. Bath with Soaker Tub \* Entrance From Garage \* Partially Finished Basement \* Private Backyard with 1 Year Old Artificial Grass, 2 Year Old (Hot Tub, Patio and Fence) \* Maintenance Free Front and Backyard - No Grass to Cut \*\* Interlock Front Porch and Rear Patio \* (Furnace, Roof, Windows, Central Air, Hot Water Tank) 2018 \* Close to Schools, Uoit/Durham College, Parks, shopping, Hwy 401/407 and much more.