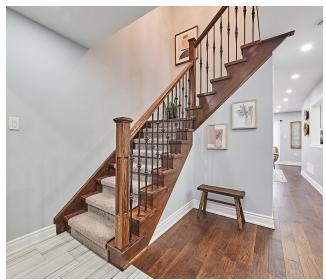

#### WELCOME TO 1638 Norwill Crescent

Beautiful 3 Bedroom Home on a Corner Lot in desirable North Oshawa \* No Neighbours Behind \* Hardwood Floors on Main and Second \* Smooth Ceilings \* Quartz Counters in Kitchen and Bathrooms \* Oak Stairs with Wrought Iron Pickets \* Beautiful 4 pc. Bath with Soaker Tub \* Entrance From Garage \* Partially Finished Basement \* Private Backyard with 1 Year Old Artificial Grass, 2 Year Old (Hot Tub, Patio and Fence) \* Maintenance Free Front and Backyard - No Grass to Cut \*\* Interlock Front Porch and Rear Patio \* (Furnace, Roof, Windows, Central Air, Hot Water Tank) 2018 \* Close to Schools, Uoit/Durham College, Parks, shopping, Hwy 401/407 and much more.