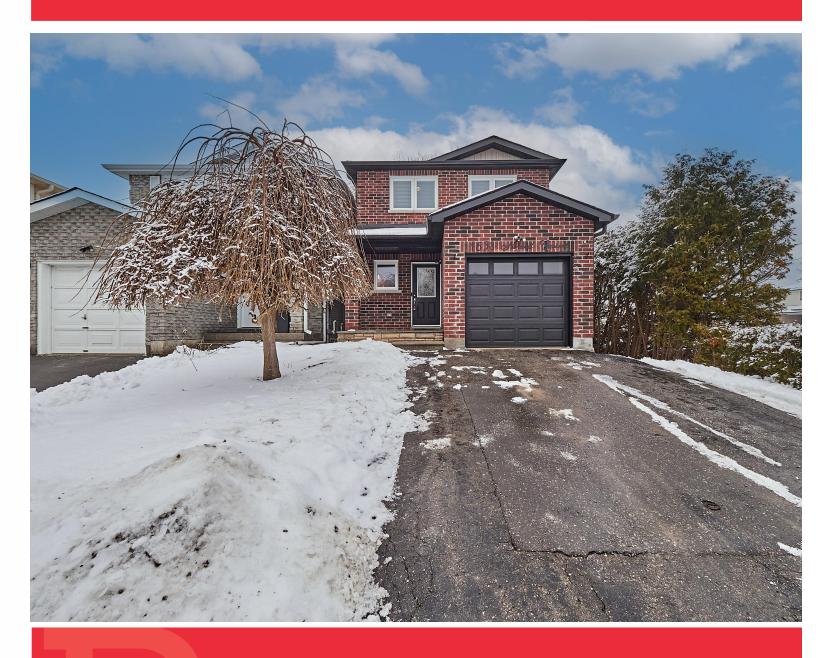

1638 NORWILL CRES.

#### 1638 NORWILL CRES.

#### WELCOME TO 1638 Norwill Crescent

Beautiful 3 Bedroom Home on a Corner Lot in desirable North Oshawa \* No Neighbours Behind \* Hardwood Floors on Main and Second \* Smooth Ceilings \* Quartz Counters in Kitchen and Bathrooms \* Oak Stairs with Wrought Iron Pickets \* Beautiful 4 pc. Bath with Soaker Tub \* Entrance From Garage \* Partially Finished Basement \* Private Backyard with 1 Year Old Artificial Grass, 2 Year Old (Hot Tub, Patio and Fence) \* Maintenance Free Front and Backyard - No Grass to Cut \*\* Interlock Front Porch and Rear Patio \* (Furnace, Roof, Windows, Central Air, Hot Water Tank) 2018 \* Close to Schools, Uoit/Durham College, Parks, shopping, Hwy 401/407 and much more.