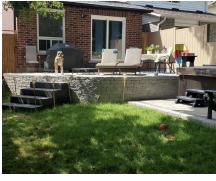

#### WELCOME TO 1638 Norwill Crescent

Beautiful 3 Bedroom Home on a Corner Lot in desirable North Oshawa \* No Neighbours Behind \* Hardwood Floors on Main and Second \* Smooth Ceilings \* Quartz Counters in Kitchen and Bathrooms \* Oak Stairs with Wrought Iron Pickets \* Beautiful 4 pc. Bath with Soaker Tub \* Entrance From Garage \* Partially Finished Basement \* Private Backyard with 1 Year Old Artificial Grass, 2 Year Old (Hot Tub, Patio and Fence) \* Maintenance Free Front and Backyard - No Grass to Cut \*\* Interlock Front Porch and Rear Patio \* (Furnace, Roof, Windows, Central Air, Hot Water Tank) 2018 \* Close to Schools, Uoit/Durham College, Parks, shopping, Hwy 401/407 and much more.