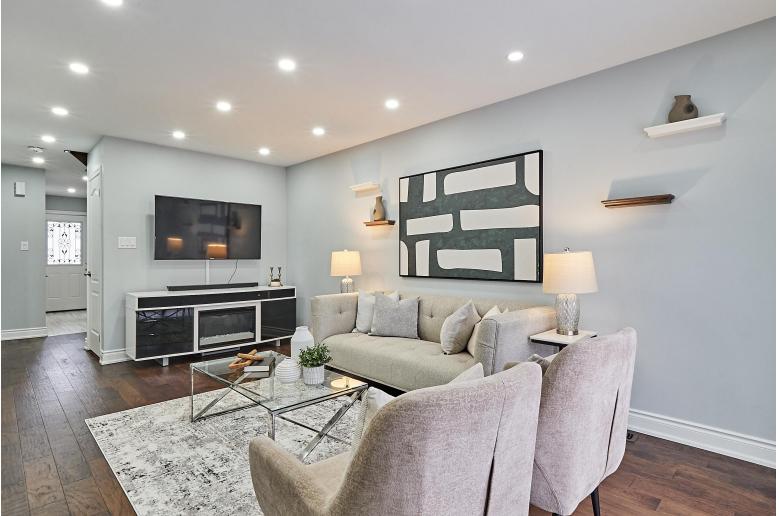

#### WELCOME TO 1638 Norwill Crescent

Beautiful 3 Bedroom Home on a Corner Lot in desirable North Oshawa \* No Neighbours Behind \* Hardwood Floors on Main and Second \* Smooth Ceilings \* Quartz Counters in Kitchen and Bathrooms \* Oak Stairs with Wrought Iron Pickets \* Beautiful 4 pc. Bath with Soaker Tub \* Entrance From Garage \* Partially Finished Basement \* Private Backyard with 1 Year Old Artificial Grass, 2 Year Old (Hot Tub, Patio and Fence) \* Maintenance Free Front and Backyard - No Grass to Cut \*\* Interlock Front Porch and Rear Patio \* (Furnace, Roof, Windows, Central Air, Hot Water Tank) 2018 \* Close to Schools, Uoit/Durham College, Parks, shopping, Hwy 401/407 and much more.