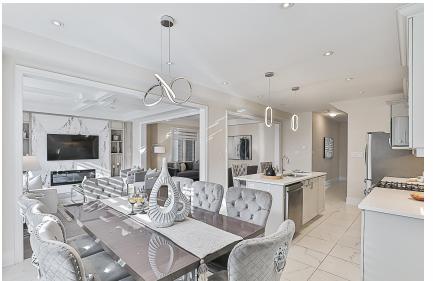

## BANSAL TEAM

2 Years Old \* Beautiful 4+1 Bedrooms \* 5 Baths \* Approx 3200 Sq. Ft. of Living Space \* Open Concept \* Over \$100,000 Spent on Updates + \$80,000 Spent on Basement \* 9 Ft. Ceilings on Main & 2nd Floor \* Oak Stairs w/Wrought Iron Spindles \* Beautiful Family Room w/Coffered Ceiling, Marble Feature Wall, Built-In Bookcases & Electric Fireplace \* Professionally Finished Basement with Approval for Side Door \* All Bedrooms with a Bathroom \* 200 Amp Panel \* Electric Car Charger in Garage \* Interlock Driveway \* Near Highly Rated Elementary and Secondary Schools \* Close to York University