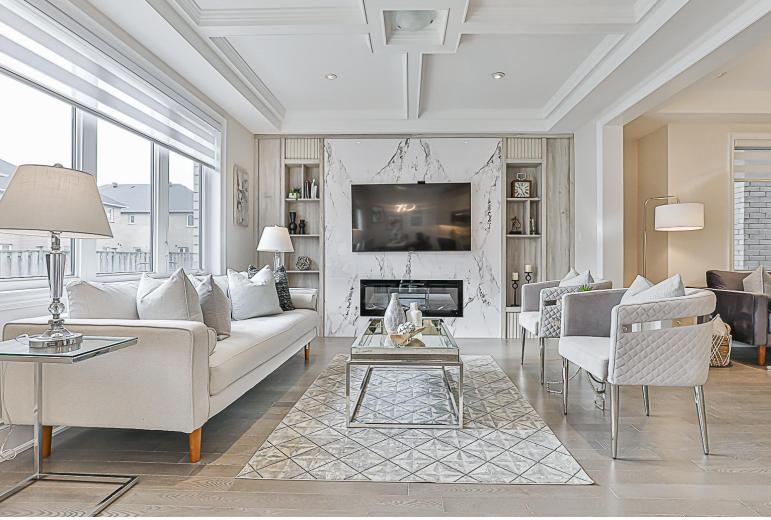

## BANSAL TEAM

2 Years Old \* Beautiful 4+1 Bedrooms \* 5 Baths \* Approx 3200 Sq. Ft. of Living Space \* Open Concept \* Over \$100,000 Spent on Updates + \$80,000 Spent on Basement \* 9 Ft. Ceilings on Main & 2nd Floor \* Oak Stairs w/Wrought Iron Spindles \* Beautiful Family Room w/Coffered Ceiling, Marble Feature Wall, Built-In Bookcases & Electric Fireplace \* Professionally Finished Basement with Approval for Side Door \* All Bedrooms with a Bathroom \* 200 Amp Panel \* Electric Car Charger in Garage \* Interlock Driveway \* Near Highly Rated Elementary and Secondary Schools \* Close to York University