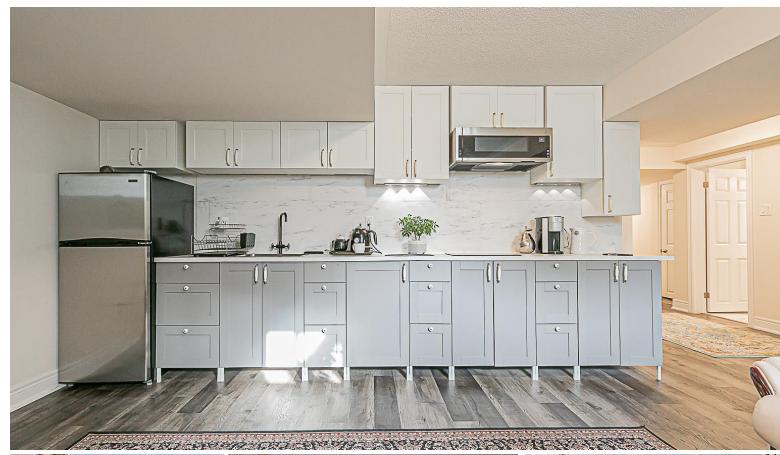

## BANSAL TEAM

2 Years Old \* Beautiful 4+1 Bedrooms \* 5 Baths \* Approx 3200 Sq. Ft. of Living Space \* Open Concept \* Over \$100,000 Spent on Updates + \$80,000 Spent on Basement \* 9 Ft. Ceilings on Main & 2nd Floor \* Oak Stairs w/Wrought Iron Spindles \* Beautiful Family Room w/Coffered Ceiling, Marble Feature Wall, Built-In Bookcases & Electric Fireplace \* Professionally Finished Basement with Approval for Side Door \* All Bedrooms with a Bathroom \* 200 Amp Panel \* Electric Car Charger in Garage \* Interlock Driveway \* Near Highly Rated Elementary and Secondary Schools \* Close to York University