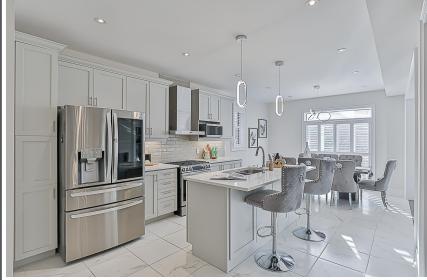

## BANSAL TEAM

2 Years Old \* Beautiful 4+1 Bedrooms \* 5 Baths \* Approx 3200 Sq. Ft. of Living Space \* Open Concept \* Over \$100,000 Spent on Updates + \$80,000 Spent on Basement \* 9 Ft. Ceilings on Main & 2nd Floor \* Oak Stairs w/Wrought Iron Spindles \* Beautiful Family Room w/Coffered Ceiling, Marble Feature Wall, Built-In Bookcases & Electric Fireplace \* Professionally Finished Basement with Approval for Side Door \* All Bedrooms with a Bathroom \* 200 Amp Panel \* Electric Car Charger in Garage \* Interlock Driveway \* Near Highly Rated Elementary and Secondary Schools \* Close to York University