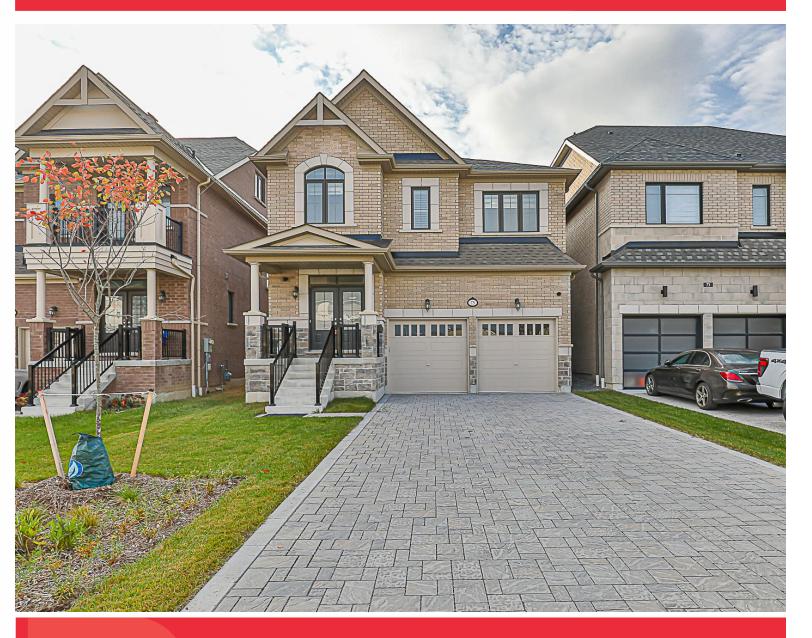

### **75 JINNAH AVENUE**

www.75Jinnah.com

#### 75 JINNAH AVE.

www.75Jinnah.com

## BANSAL TEAM

2 Years Old \* Beautiful 4+1 Bedrooms \* 5 Baths \* Approx 3200 Sq. Ft. of Living Space \* Open Concept \* Over \$100,000 Spent on Updates + \$80,000 Spent on Basement \* 9 Ft. Ceilings on Main & 2nd Floor \* Oak Stairs w/Wrought Iron Spindles \* Beautiful Family Room w/Coffered Ceiling, Marble Feature Wall, Built-In Bookcases & Electric Fireplace \* Professionally Finished Basement with Approval for Side Door \* All Bedrooms with a Bathroom \* 200 Amp Panel \* Electric Car Charger in Garage \* Interlock Driveway \* Near Highly Rated Elementary and Secondary Schools \* Close to York University

LOT SIZE: 36.09 x 111.94 Ft. TAXES: \$6938.56/2024

www.75Jinnah.com