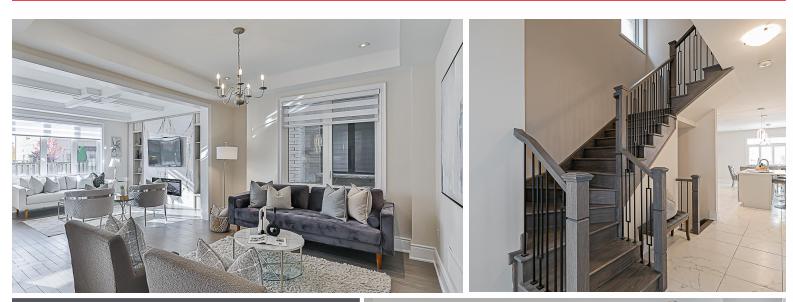

## BANSAL TEAM

2 Years Old \* Beautiful 4+1 Bedrooms \* 5 Baths \* Approx 3200 Sq. Ft. of Living Space \* Open Concept \* Over \$100,000 Spent on Updates + \$80,000 Spent on Basement \* 9 Ft. Ceilings on Main & 2nd Floor \* Oak Stairs w/Wrought Iron Spindles \* Beautiful Family Room w/Coffered Ceiling, Marble Feature Wall, Built-In Bookcases & Electric Fireplace \* Professionally Finished Basement with Approval for Side Door \* All Bedrooms with a Bathroom \* 200 Amp Panel \* Electric Car Charger in Garage \* Interlock Driveway \* Near Highly Rated Elementary and Secondary Schools \* Close to York University