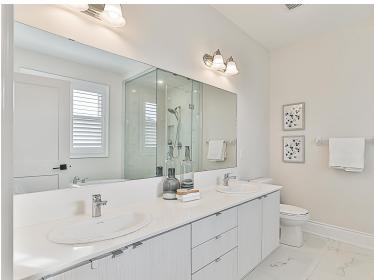

## BANSAL TEAM

2 Years Old \* Beautiful 4+1 Bedrooms \* 5 Baths \* Approx 3200 Sq. Ft. of Living Space \* Open Concept \* Over \$100,000 Spent on Updates + \$80,000 Spent on Basement \* 9 Ft. Ceilings on Main & 2nd Floor \* Oak Stairs w/Wrought Iron Spindles \* Beautiful Family Room w/Coffered Ceiling, Marble Feature Wall, Built-In Bookcases & Electric Fireplace \* Professionally Finished Basement with Approval for Side Door \* All Bedrooms with a Bathroom \* 200 Amp Panel \* Electric Car Charger in Garage \* Interlock Driveway \* Near Highly Rated Elementary and Secondary Schools \* Close to York University