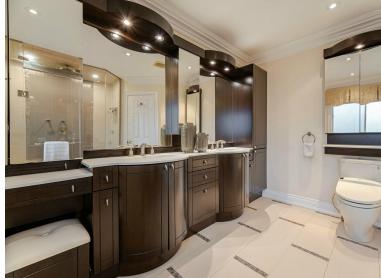

#### **WELCOME TO** 887 Darwin Drive

Updated 4+2 Bedroom 4 Bath Home \* Exclusive Coughlan Built Enclave \* No Small Homes in the Area \* 71 Ft. Wide @ Front \* Over 2857 Sq. Ft. Plus 1350 Sq. Ft. Basement \* Over 4200 Sq. Ft. Total \* Hardwood Floors on Main and 2nd \* Curved Oak Stairs with Wrought Iron Spindles \* Open Staircase to Basement \* Updated Bathrooms \* Primary Bedroom Has Sitting Area \* Finished Basement with Rec Room with Gas Fireplace, 2 Bedrooms, 4 Pc Bath and Wet Bar \* Entrance from Garage \* Interlock Driveway and Front Entrance \* Custom Awning \* Large 2-Tier Deck and Gas Hookup for BBQ \* Furnace and Central Air (1yr) \* Roof (10yrs) \*