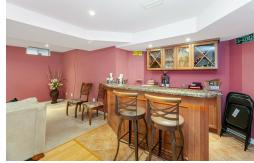

#### **WELCOME TO** 887 Darwin Drive

Updated 4+2 Bedroom 4 Bath Home \* Exclusive Coughlan Built Enclave \* No Small Homes in the Area \* 71 Ft. Wide @ Front \* Over 2857 Sq. Ft. Plus 1350 Sq. Ft. Basement \* Over 4200 Sq. Ft. Total \* Hardwood Floors on Main and 2nd \* Curved Oak Stairs with Wrought Iron Spindles \* Open Staircase to Basement \* Updated Bathrooms \* Primary Bedroom Has Sitting Area \* Finished Basement with Rec Room with Gas Fireplace, 2 Bedrooms, 4 Pc Bath and Wet Bar \* Entrance from Garage \* Interlock Driveway and Front Entrance \* Custom Awning \* Large 2-Tier Deck and Gas Hookup for BBQ \* Furnace and Central Air (1yr) \* Roof (10yrs) \*