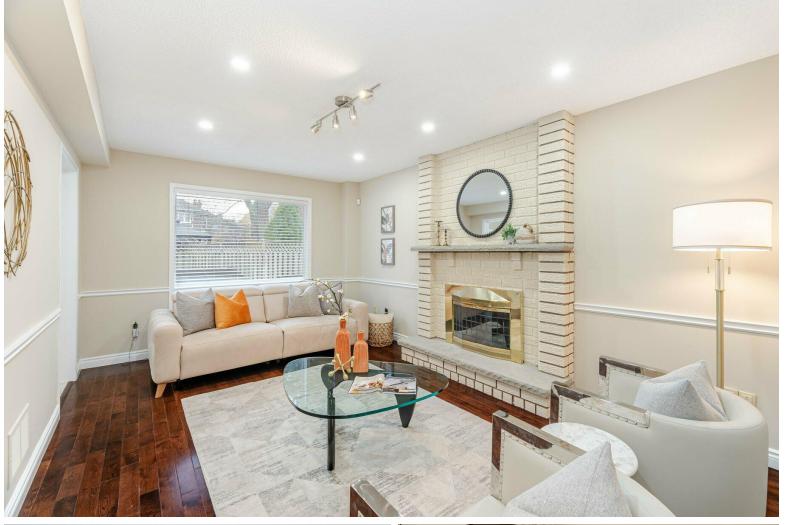

#### **WELCOME TO** 887 Darwin Drive

Updated 4+2 Bedroom 4 Bath Home \* Exclusive Coughlan Built Enclave \* No Small Homes in the Area \* 71 Ft. Wide @ Front \* Over 2857 Sq. Ft. Plus 1350 Sq. Ft. Basement \* Over 4200 Sq. Ft. Total \* Hardwood Floors on Main and 2nd \* Curved Oak Stairs with Wrought Iron Spindles \* Open Staircase to Basement \* Updated Bathrooms \* Primary Bedroom Has Sitting Area \* Finished Basement with Rec Room with Gas Fireplace, 2 Bedrooms, 4 Pc Bath and Wet Bar \* Entrance from Garage \* Interlock Driveway and Front Entrance \* Custom Awning \* Large 2-Tier Deck and Gas Hookup for BBQ \* Furnace and Central Air (1yr) \* Roof (10yrs) \*