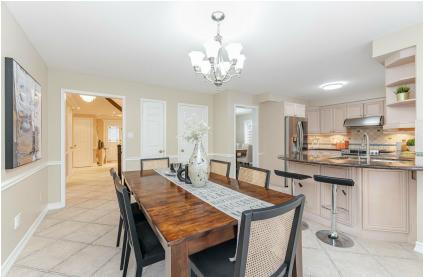

#### **WELCOME TO** 887 Darwin Drive

Updated 4+2 Bedroom 4 Bath Home \* Exclusive Coughlan Built Enclave \* No Small Homes in the Area \* 71 Ft. Wide @ Front \* Over 2857 Sq. Ft. Plus 1350 Sq. Ft. Basement \* Over 4200 Sq. Ft. Total \* Hardwood Floors on Main and 2nd \* Curved Oak Stairs with Wrought Iron Spindles \* Open Staircase to Basement \* Updated Bathrooms \* Primary Bedroom Has Sitting Area \* Finished Basement with Rec Room with Gas Fireplace, 2 Bedrooms, 4 Pc Bath and Wet Bar \* Entrance from Garage \* Interlock Driveway and Front Entrance \* Custom Awning \* Large 2-Tier Deck and Gas Hookup for BBQ \* Furnace and Central Air (1yr) \* Roof (10yrs) \*