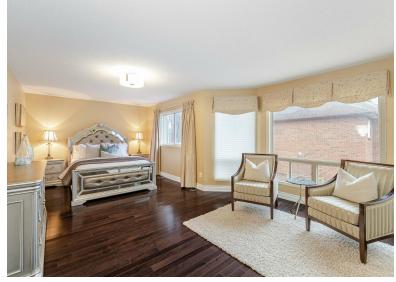

#### **WELCOME TO** 887 Darwin Drive

Updated 4+2 Bedroom 4 Bath Home \* Exclusive Coughlan Built Enclave \* No Small Homes in the Area \* 71 Ft. Wide @ Front \* Over 2857 Sq. Ft. Plus 1350 Sq. Ft. Basement \* Over 4200 Sq. Ft. Total \* Hardwood Floors on Main and 2nd \* Curved Oak Stairs with Wrought Iron Spindles \* Open Staircase to Basement \* Updated Bathrooms \* Primary Bedroom Has Sitting Area \* Finished Basement with Rec Room with Gas Fireplace, 2 Bedrooms, 4 Pc Bath and Wet Bar \* Entrance from Garage \* Interlock Driveway and Front Entrance \* Custom Awning \* Large 2-Tier Deck and Gas Hookup for BBQ \* Furnace and Central Air (1yr) \* Roof (10yrs) \*