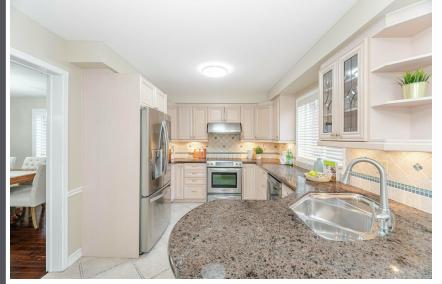

#### **WELCOME TO** 887 Darwin Drive

Updated 4+2 Bedroom 4 Bath Home \* Exclusive Coughlan Built Enclave \* No Small Homes in the Area \* 71 Ft. Wide @ Front \* Over 2857 Sq. Ft. Plus 1350 Sq. Ft. Basement \* Over 4200 Sq. Ft. Total \* Hardwood Floors on Main and 2nd \* Curved Oak Stairs with Wrought Iron Spindles \* Open Staircase to Basement \* Updated Bathrooms \* Primary Bedroom Has Sitting Area \* Finished Basement with Rec Room with Gas Fireplace, 2 Bedrooms, 4 Pc Bath and Wet Bar \* Entrance from Garage \* Interlock Driveway and Front Entrance \* Custom Awning \* Large 2-Tier Deck and Gas Hookup for BBQ \* Furnace and Central Air (1yr) \* Roof (10yrs) \*