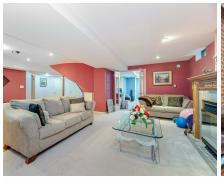

#### **WELCOME TO** 887 Darwin Drive

Updated 4+2 Bedroom 4 Bath Home \* Exclusive Coughlan Built Enclave \* No Small Homes in the Area \* 71 Ft. Wide @ Front \* Over 2857 Sq. Ft. Plus 1350 Sq. Ft. Basement \* Over 4200 Sq. Ft. Total \* Hardwood Floors on Main and 2nd \* Curved Oak Stairs with Wrought Iron Spindles \* Open Staircase to Basement \* Updated Bathrooms \* Primary Bedroom Has Sitting Area \* Finished Basement with Rec Room with Gas Fireplace, 2 Bedrooms, 4 Pc Bath and Wet Bar \* Entrance from Garage \* Interlock Driveway and Front Entrance \* Custom Awning \* Large 2-Tier Deck and Gas Hookup for BBQ \* Furnace and Central Air (1yr) \* Roof (10yrs) \*