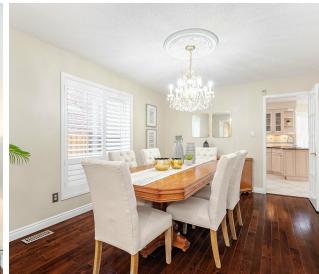

#### **WELCOME TO** 887 Darwin Drive

Updated 4+2 Bedroom 4 Bath Home \* Exclusive Coughlan Built Enclave \* No Small Homes in the Area \* 71 Ft. Wide @ Front \* Over 2857 Sq. Ft. Plus 1350 Sq. Ft. Basement \* Over 4200 Sq. Ft. Total \* Hardwood Floors on Main and 2nd \* Curved Oak Stairs with Wrought Iron Spindles \* Open Staircase to Basement \* Updated Bathrooms \* Primary Bedroom Has Sitting Area \* Finished Basement with Rec Room with Gas Fireplace, 2 Bedrooms, 4 Pc Bath and Wet Bar \* Entrance from Garage \* Interlock Driveway and Front Entrance \* Custom Awning \* Large 2-Tier Deck and Gas Hookup for BBQ \* Furnace and Central Air (1yr) \* Roof (10yrs) \*