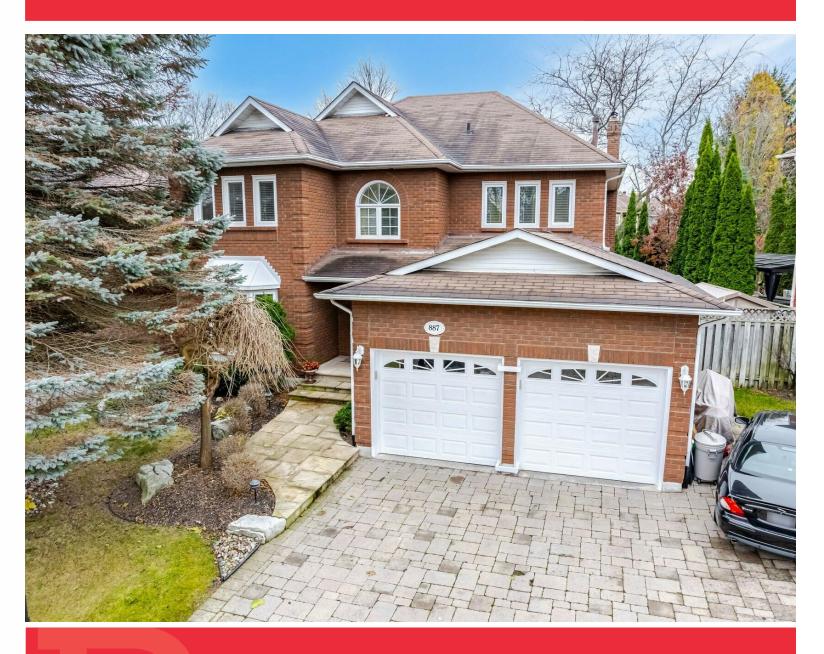

## **887 Darwin Drive**

www.887Darwin.com

#### **WELCOME TO** 887 Darwin Drive

Updated 4+2 Bedroom 4 Bath Home \* Exclusive Coughlan Built Enclave \* No Small Homes in the Area \* 71 Ft. Wide @ Front \* Over 2857 Sq. Ft. Plus 1350 Sq. Ft. Basement \* Over 4200 Sq. Ft. Total \* Hardwood Floors on Main and 2nd \* Curved Oak Stairs with Wrought Iron Spindles \* Open Staircase to Basement \* Updated Bathrooms \* Primary Bedroom Has Sitting Area \* Finished Basement with Rec Room with Gas Fireplace, 2 Bedrooms, 4 Pc Bath and Wet Bar \* Entrance from Garage \* Interlock Driveway and Front Entrance \* Custom Awning \* Large 2-Tier Deck and Gas Hookup for BBQ \* Furnace and Central Air (1yr) \* Roof (10yrs) \*

LOT SIZE: 71 x 111 Ft. TAXES: \$8628.52/2024

www.887Darwin.com

**BANSALTEAM.COM**