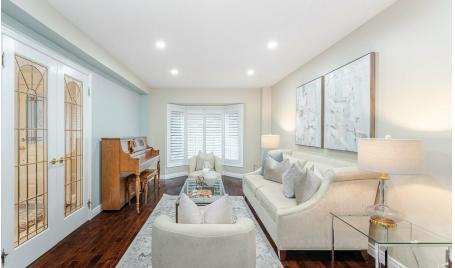

#### **WELCOME TO** 887 Darwin Drive

Updated 4+2 Bedroom 4 Bath Home \* Exclusive Coughlan Built Enclave \* No Small Homes in the Area \* 71 Ft. Wide @ Front \* Over 2857 Sq. Ft. Plus 1350 Sq. Ft. Basement \* Over 4200 Sq. Ft. Total \* Hardwood Floors on Main and 2nd \* Curved Oak Stairs with Wrought Iron Spindles \* Open Staircase to Basement \* Updated Bathrooms \* Primary Bedroom Has Sitting Area \* Finished Basement with Rec Room with Gas Fireplace, 2 Bedrooms, 4 Pc Bath and Wet Bar \* Entrance from Garage \* Interlock Driveway and Front Entrance \* Custom Awning \* Large 2-Tier Deck and Gas Hookup for BBQ \* Furnace and Central Air (1yr) \* Roof (10yrs) \*