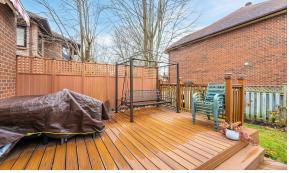

#### **WELCOME TO** 887 Darwin Drive

Updated 4+2 Bedroom 4 Bath Home \* Exclusive Coughlan Built Enclave \* No Small Homes in the Area \* 71 Ft. Wide @ Front \* Over 2857 Sq. Ft. Plus 1350 Sq. Ft. Basement \* Over 4200 Sq. Ft. Total \* Hardwood Floors on Main and 2nd \* Curved Oak Stairs with Wrought Iron Spindles \* Open Staircase to Basement \* Updated Bathrooms \* Primary Bedroom Has Sitting Area \* Finished Basement with Rec Room with Gas Fireplace, 2 Bedrooms, 4 Pc Bath and Wet Bar \* Entrance from Garage \* Interlock Driveway and Front Entrance \* Custom Awning \* Large 2-Tier Deck and Gas Hookup for BBQ \* Furnace and Central Air (1yr) \* Roof (10yrs) \*