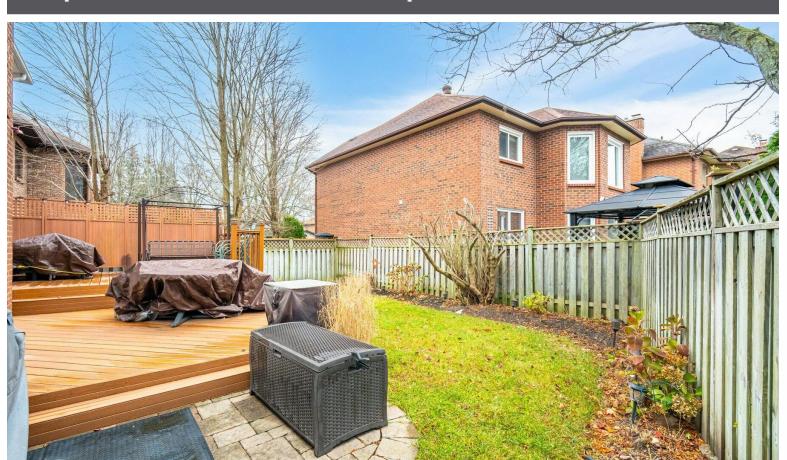

#### **WELCOME TO** 887 Darwin Drive

Updated 4+2 Bedroom 4 Bath Home \* Exclusive Coughlan Built Enclave \* No Small Homes in the Area \* 71 Ft. Wide @ Front \* Over 2857 Sq. Ft. Plus 1350 Sq. Ft. Basement \* Over 4200 Sq. Ft. Total \* Hardwood Floors on Main and 2nd \* Curved Oak Stairs with Wrought Iron Spindles \* Open Staircase to Basement \* Updated Bathrooms \* Primary Bedroom Has Sitting Area \* Finished Basement with Rec Room with Gas Fireplace, 2 Bedrooms, 4 Pc Bath and Wet Bar \* Entrance from Garage \* Interlock Driveway and Front Entrance \* Custom Awning \* Large 2-Tier Deck and Gas Hookup for BBQ \* Furnace and Central Air (1yr) \* Roof (10yrs) \*

LOT SIZE: 71 x 111 Ft. TAXES: \$8628.52/2024

www.887Darwin.com

**BANSALTEAM.COM**