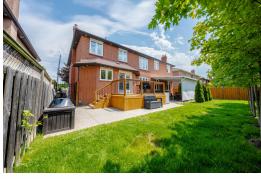

### **WELCOME TO** 394 East Avenue

\*\* Must See \*\* Totally Renovated \* Sought After West Rouge Lakeside Community \* Custom Built \* 5+2 Bedrooms \* 7 Full Baths \* Updated Kitchen with Large Centre Island, Quartz Counters, and 17 Ft. Ceiling in Breakfast Area \* Main Floor Office Can Be Used as a Bedroom \*Smooth Ceilings \* Updated Bathrooms with Quartz Counters \* Every Bedroom Has a Bathroom \* Engineered Hardwood Floors Thru-Out \* Grand Foyer features Open Circular Staircase with Wrought Iron Pickets \* Separate Entrance to Professionally Finished Basement Apartment with 2 Bedrooms, Rec Rm, Kitchen, 2 Full Baths and Separate Laundry Room

LOT SIZE: 62 x 120 Ft. TAXES: \$7422.29/2023

**BANSALTEAM.COM**