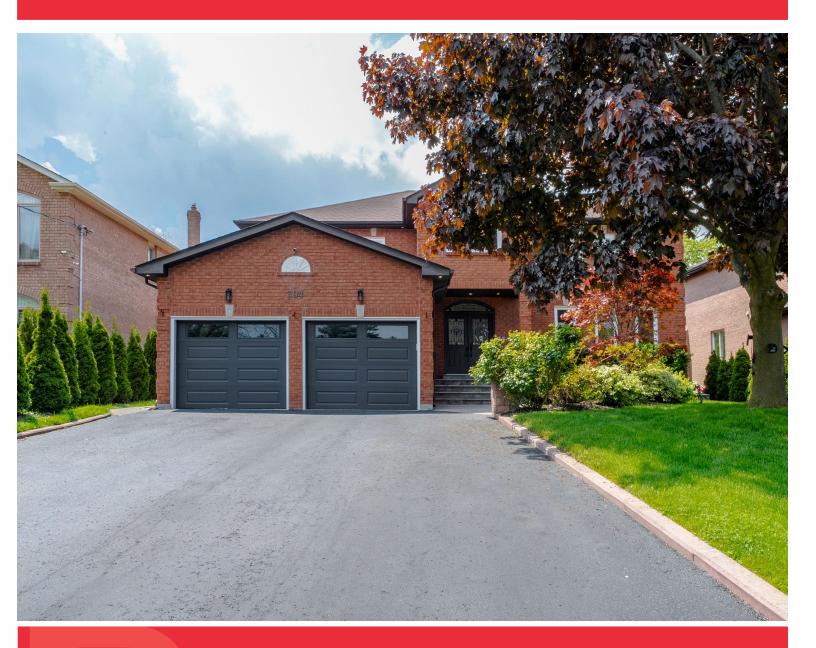

#### 394 East Avenue

### **WELCOME TO** 394 East Avenue

\*\* Must See \*\* Totally Renovated \* Sought After West Rouge Lakeside Community \* Custom Built \* 5+2 Bedrooms \* 7 Full Baths \* Updated Kitchen with Large Centre Island, Quartz Counters, and 17 Ft. Ceiling in Breakfast Area \* Main Floor Office Can Be Used as a Bedroom \*Smooth Ceilings \* Updated Bathrooms with Quartz Counters \* Every Bedroom Has a Bathroom \* Engineered Hardwood Floors Thru-Out \* Grand Foyer features Open Circular Staircase with Wrought Iron Pickets \* Separate Entrance to Professionally Finished Basement Apartment with 2 Bedrooms, Rec Rm, Kitchen, 2 Full Baths and Separate Laundry Room

LOT SIZE: 62 x 120 Ft. TAXES: \$7422.29/2023

**BANSALTEAM.COM**