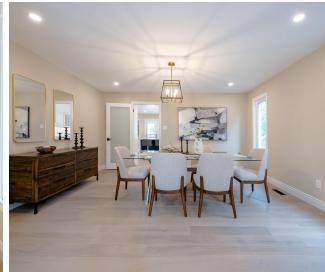

### **WELCOME TO** 394 East Avenue

\*\* Must See \*\* Totally Renovated \* Sought After West Rouge Lakeside Community \* Custom Built \* 5+2 Bedrooms \* 7 Full Baths \* Updated Kitchen with Large Centre Island, Quartz Counters, and 17 Ft. Ceiling in Breakfast Area \* Main Floor Office Can Be Used as a Bedroom \*Smooth Ceilings \* Updated Bathrooms with Quartz Counters \* Every Bedroom Has a Bathroom \* Engineered Hardwood Floors Thru-Out \* Grand Foyer features Open Circular Staircase with Wrought Iron Pickets \* Separate Entrance to Professionally Finished Basement Apartment with 2 Bedrooms, Rec Rm, Kitchen, 2 Full Baths and Separate Laundry Room