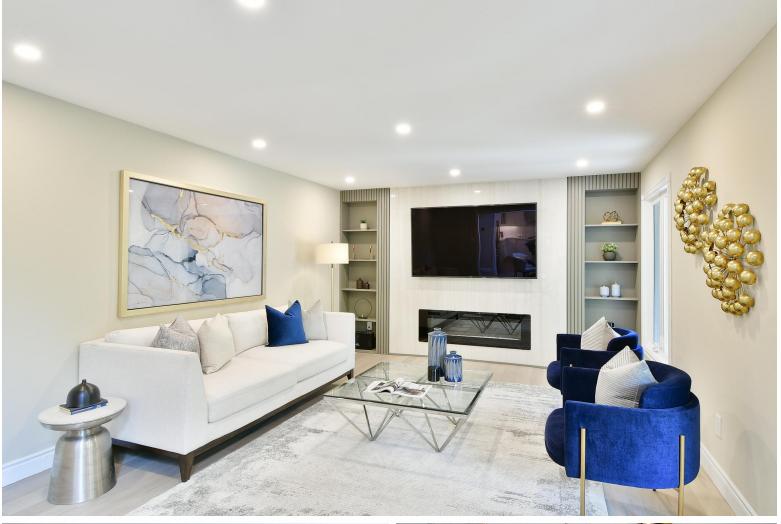

### **WELCOME TO** 394 East Avenue

\*\* Must See \*\* Totally Renovated \* Sought After West Rouge Lakeside Community \* Custom Built \* 5+2 Bedrooms \* 7 Full Baths \* Updated Kitchen with Large Centre Island, Quartz Counters, and 17 Ft. Ceiling in Breakfast Area \* Main Floor Office Can Be Used as a Bedroom \*Smooth Ceilings \* Updated Bathrooms with Quartz Counters \* Every Bedroom Has a Bathroom \* Engineered Hardwood Floors Thru-Out \* Grand Foyer features Open Circular Staircase with Wrought Iron Pickets \* Separate Entrance to Professionally Finished Basement Apartment with 2 Bedrooms, Rec Rm, Kitchen, 2 Full Baths and Separate Laundry Room