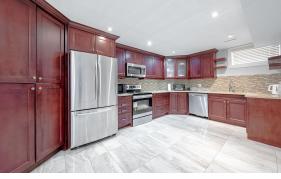

### **WELCOME TO** 394 East Avenue

\*\* Must See \*\* Totally Renovated \* Sought After West Rouge Lakeside Community \* Custom Built \* 5+2 Bedrooms \* 7 Full Baths \* Updated Kitchen with Large Centre Island, Quartz Counters, and 17 Ft. Ceiling in Breakfast Area \* Main Floor Office Can Be Used as a Bedroom \*Smooth Ceilings \* Updated Bathrooms with Quartz Counters \* Every Bedroom Has a Bathroom \* Engineered Hardwood Floors Thru-Out \* Grand Foyer features Open Circular Staircase with Wrought Iron Pickets \* Separate Entrance to Professionally Finished Basement Apartment with 2 Bedrooms, Rec Rm, Kitchen, 2 Full Baths and Separate Laundry Room