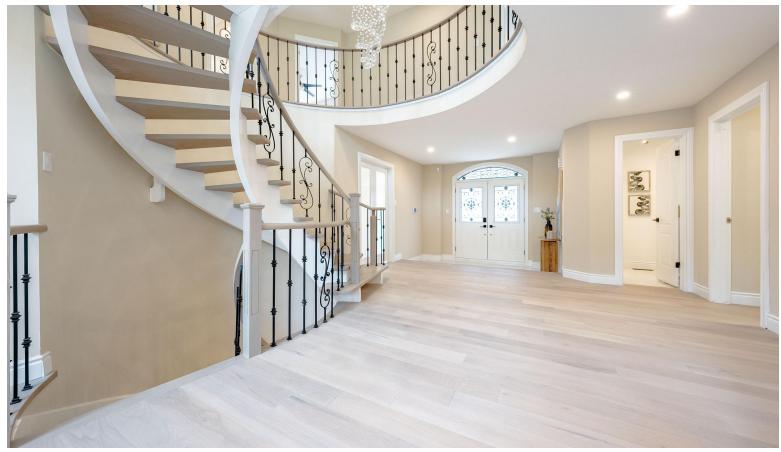

### **WELCOME TO** 394 East Avenue

\*\* Must See \*\* Totally Renovated \* Sought After West Rouge Lakeside Community \* Custom Built \* 5+2 Bedrooms \* 7 Full Baths \* Updated Kitchen with Large Centre Island, Quartz Counters, and 17 Ft. Ceiling in Breakfast Area \* Main Floor Office Can Be Used as a Bedroom \*Smooth Ceilings \* Updated Bathrooms with Quartz Counters \* Every Bedroom Has a Bathroom \* Engineered Hardwood Floors Thru-Out \* Grand Foyer features Open Circular Staircase with Wrought Iron Pickets \* Separate Entrance to Professionally Finished Basement Apartment with 2 Bedrooms, Rec Rm, Kitchen, 2 Full Baths and Separate Laundry Room