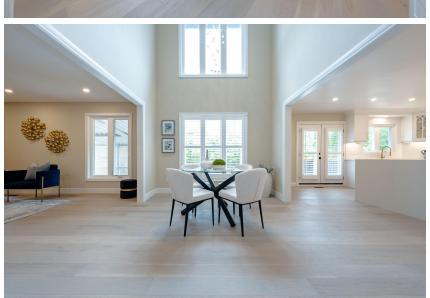

### **WELCOME TO** 394 East Avenue

\*\* Must See \*\* Totally Renovated \* Sought After West Rouge Lakeside Community \* Custom Built \* 5+2 Bedrooms \* 7 Full Baths \* Updated Kitchen with Large Centre Island, Quartz Counters, and 17 Ft. Ceiling in Breakfast Area \* Main Floor Office Can Be Used as a Bedroom \*Smooth Ceilings \* Updated Bathrooms with Quartz Counters \* Every Bedroom Has a Bathroom \* Engineered Hardwood Floors Thru-Out \* Grand Foyer features Open Circular Staircase with Wrought Iron Pickets \* Separate Entrance to Professionally Finished Basement Apartment with 2 Bedrooms, Rec Rm, Kitchen, 2 Full Baths and Separate Laundry Room