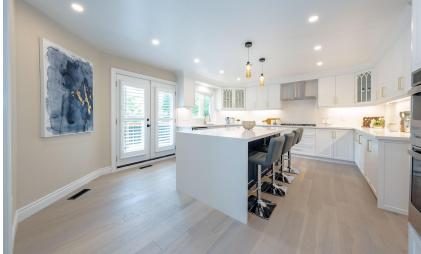

### **WELCOME TO** 394 East Avenue

\*\* Must See \*\* Totally Renovated \* Sought After West Rouge Lakeside Community \* Custom Built \* 5+2 Bedrooms \* 7 Full Baths \* Updated Kitchen with Large Centre Island, Quartz Counters, and 17 Ft. Ceiling in Breakfast Area \* Main Floor Office Can Be Used as a Bedroom \*Smooth Ceilings \* Updated Bathrooms with Quartz Counters \* Every Bedroom Has a Bathroom \* Engineered Hardwood Floors Thru-Out \* Grand Foyer features Open Circular Staircase with Wrought Iron Pickets \* Separate Entrance to Professionally Finished Basement Apartment with 2 Bedrooms, Rec Rm, Kitchen, 2 Full Baths and Separate Laundry Room