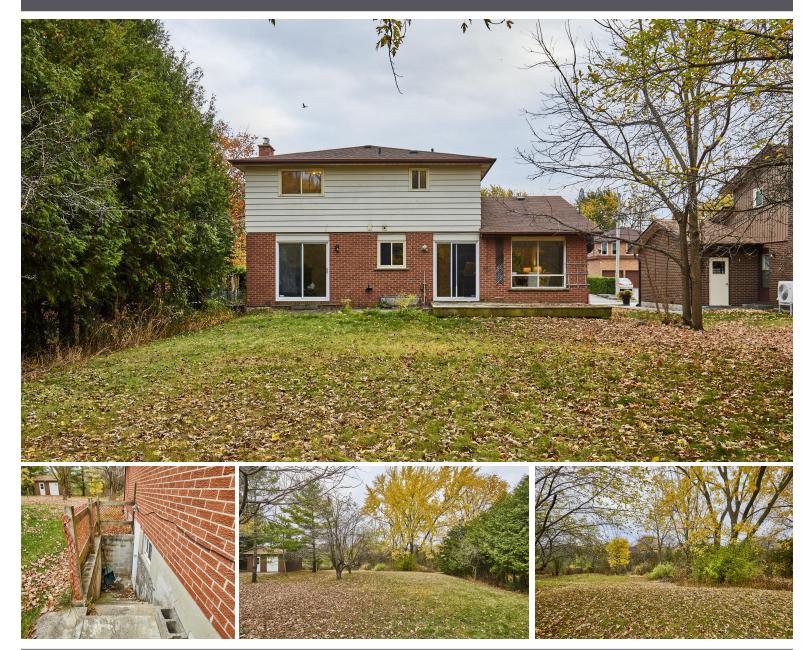

## WELCOME TO 472 Sheppard Avenue

Premium 58 x 147 Ft. Lot \* Well Kept 3+2 Bedroom 4 Bath Detached 2-Storey home in Pickering \* Renovated Kitchen with Granite Counters \* Large Backyard \* Primary Bedroom with 4 Piece Ensuite \* Separate Entrance from Backyard to Basement Apartment \* No Carpet on Main and Second Floor (only stairs) \* Roof (4 yrs) \* Central Air and Furnace (8 yrs) \* Close to Hwy 401, Schools, Shopping, Transit and more

LOT SIZE: 58 x 147 Ft. TAXES: \$6070.56/2024

www.472Sheppard.com

**BANSALTEAM.COM**