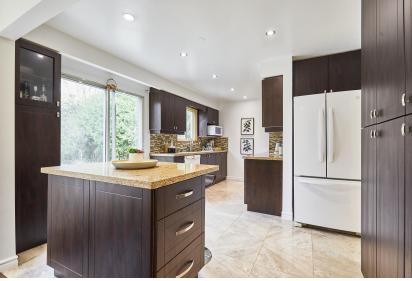

## WELCOME TO 472 Sheppard Avenue

Premium 58 x 147 Ft. Lot \* Well Kept 3+2 Bedroom 4 Bath Detached 2-Storey home in Pickering \* Renovated Kitchen with Granite Counters \* Large Backyard \* Primary Bedroom with 4 Piece Ensuite \* Separate Entrance from Backyard to Basement Apartment \* No Carpet on Main and Second Floor (only stairs) \* Roof (4 yrs) \* Central Air and Furnace (8 yrs) \* Close to Hwy 401, Schools, Shopping, Transit and more