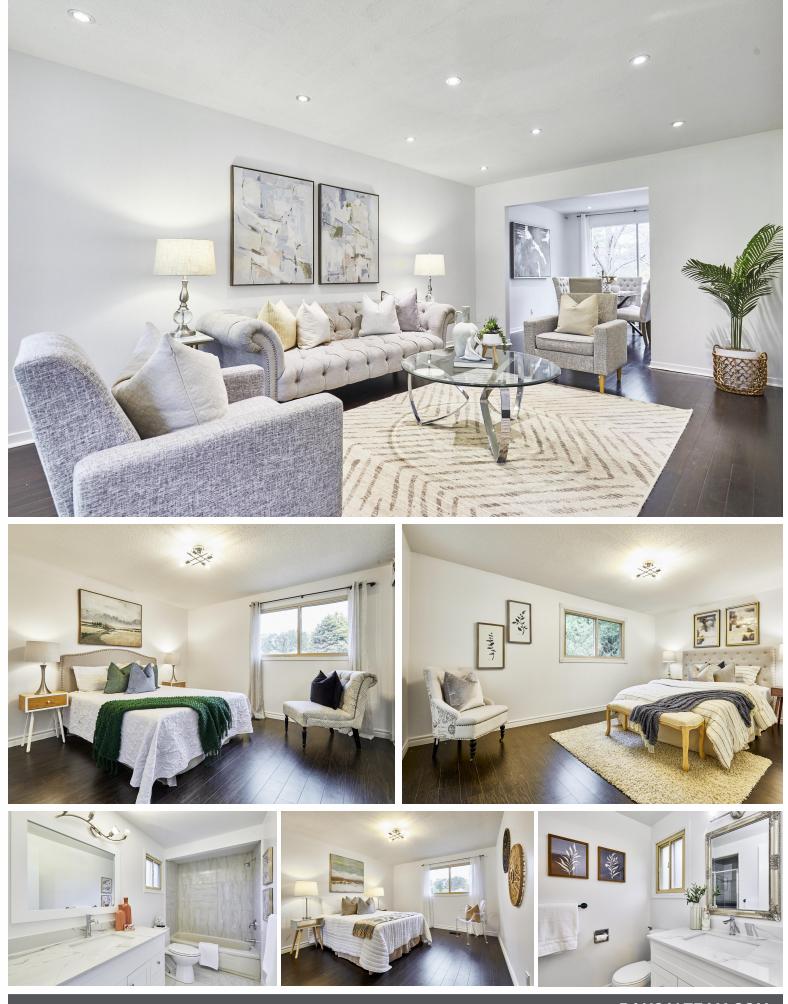

## WELCOME TO 472 Sheppard Avenue

Premium 58 x 147 Ft. Lot \* Well Kept 3+2 Bedroom 4 Bath Detached 2-Storey home in Pickering \* Renovated Kitchen with Granite Counters \* Large Backyard \* Primary Bedroom with 4 Piece Ensuite \* Separate Entrance from Backyard to Basement Apartment \* No Carpet on Main and Second Floor (only stairs) \* Roof (4 yrs) \* Central Air and Furnace (8 yrs) \* Close to Hwy 401, Schools, Shopping, Transit and more