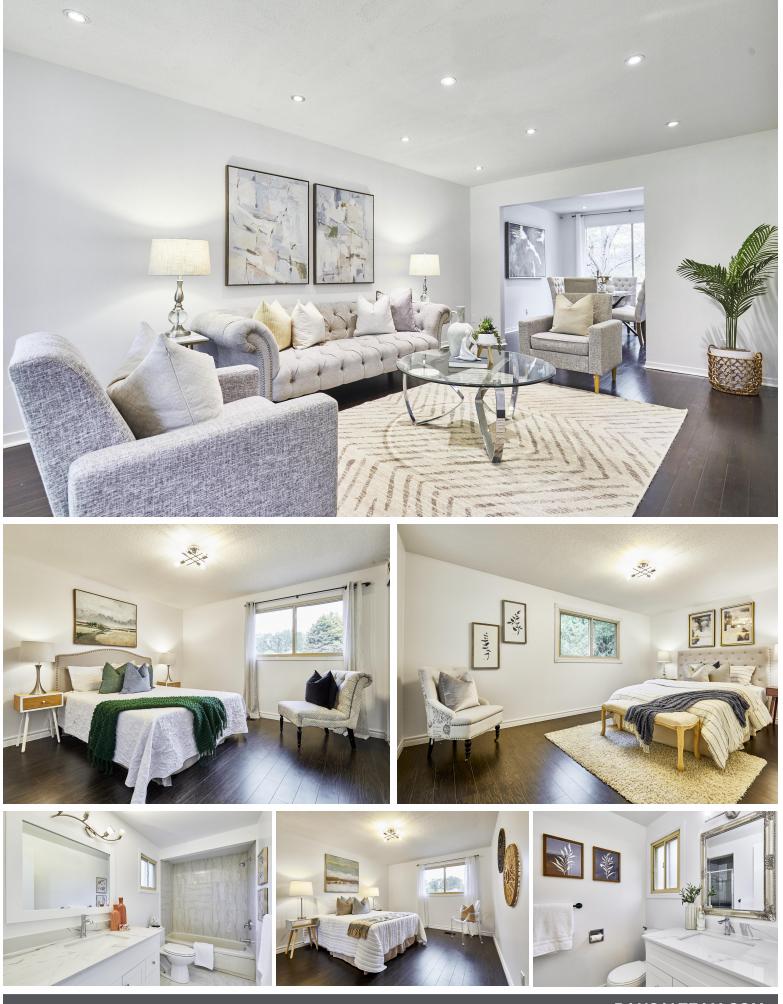

## WELCOME TO 472 Sheppard Avenue

Premium 58 x 147 Ft. Lot \* Well Kept 3+2 Bedroom 4 Bath Detached 2-Storey home in Pickering \* Renovated Kitchen with Granite Counters \* Large Backyard \* Primary Bedroom with 4 Piece Ensuite \* Separate Entrance from Backyard to Basement Apartment \* No Carpet on Main and Second Floor (only stairs) \* Roof (4 yrs) \* Central Air and Furnace (8 yrs) \* Close to Hwy 401, Schools, Shopping, Transit and more