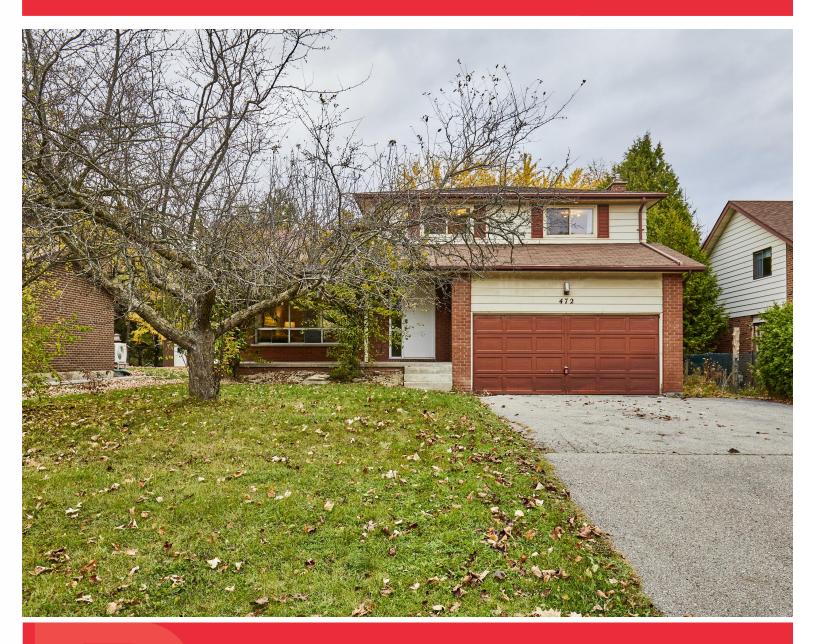

# 472 SHEPPARD AVE.

BANSAL TEAM ------ PROFESSIONALS IN REAL ESTATE -----www.472Sheppard.com

## WELCOME TO 472 Sheppard Avenue

Premium 58 x 147 Ft. Lot \* Well Kept 3+2 Bedroom 4 Bath Detached 2-Storey home in Pickering \* Renovated Kitchen with Granite Counters \* Large Backyard \* Primary Bedroom with 4 Piece Ensuite \* Separate Entrance from Backyard to Basement Apartment \* No Carpet on Main and Second Floor (only stairs) \* Roof (4 yrs) \* Central Air and Furnace (8 yrs) \* Close to Hwy 401, Schools, Shopping, Transit and more