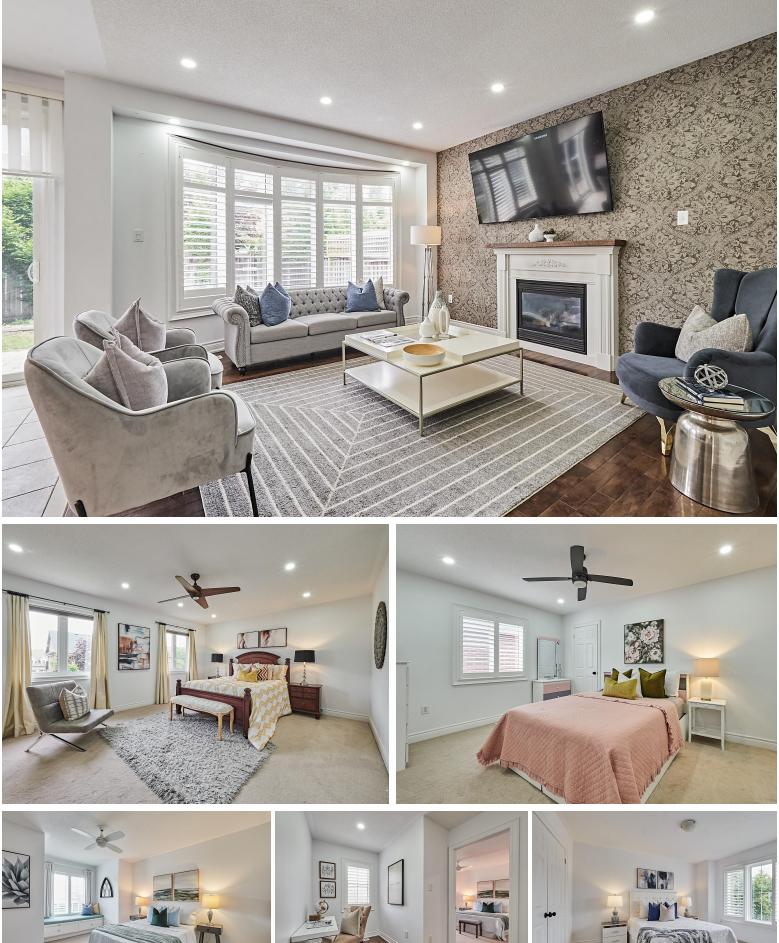

## WELCOME TO 245 Montgomery Avenue

Beautiful 4 Bedroom 3 Bathroom Home in Sought After Brooklin \* Hardwood Floors and 9 Ft. Ceilings on Main \* California Shutters \* Pot Lights \* Open Concept Living and Dining Room \* Family Room with Gas Fireplace and Accent Wall \* Oak Stairs \* Main Floor Laundry Room \* Entrance From Garage \* Steps to Parks, Schools, Trails, Restaurants, Shopping and more