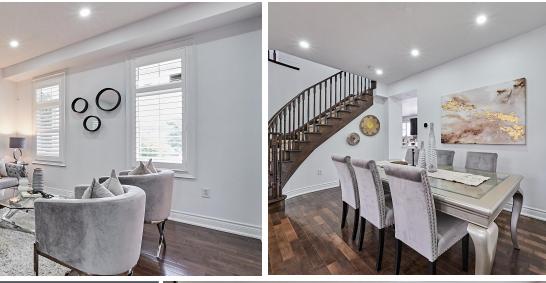

## WELCOME TO 245 Montgomery Avenue

Beautiful 4 Bedroom 3 Bathroom Home in Sought After Brooklin \* Hardwood Floors and 9 Ft. Ceilings on Main \* California Shutters \* Pot Lights \* Open Concept Living and Dining Room \* Family Room with Gas Fireplace and Accent Wall \* Oak Stairs \* Main Floor Laundry Room \* Entrance From Garage \* Steps to Parks, Schools, Trails, Restaurants, Shopping and more