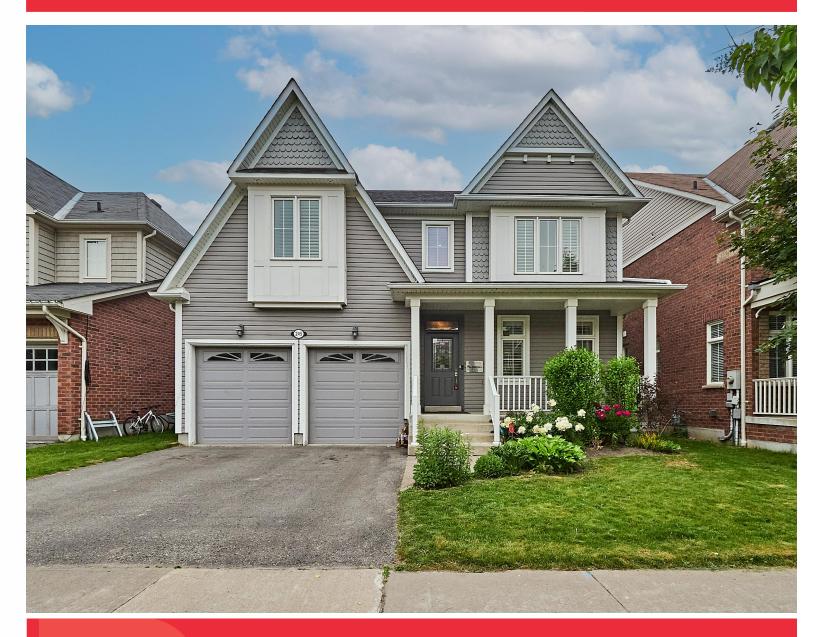

## WELCOME TO 245 Montgomery Avenue

Beautiful 4 Bedroom 3 Bathroom Home in Sought After Brooklin \* Hardwood Floors and 9 Ft. Ceilings on Main \* California Shutters \* Pot Lights \* Open Concept Living and Dining Room \* Family Room with Gas Fireplace and Accent Wall \* Oak Stairs \* Main Floor Laundry Room \* Entrance From Garage \* Steps to Parks, Schools, Trails, Restaurants, Shopping and more