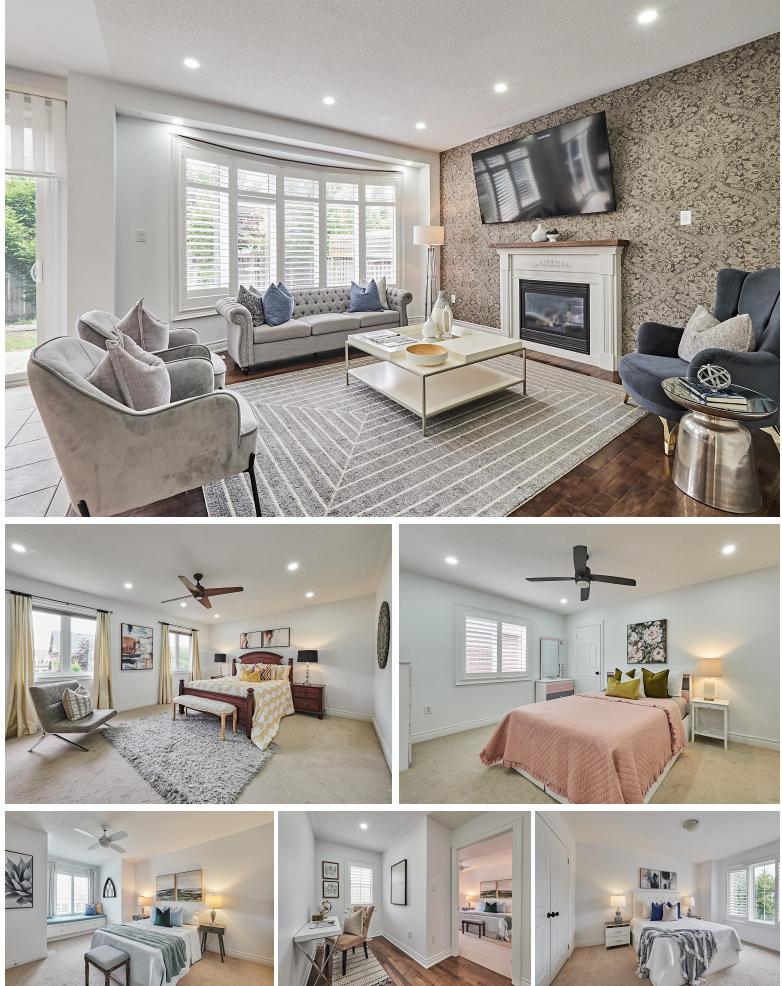

## WELCOME TO 245 Montgomery Avenue

Beautiful 4 Bedroom 3 Bathroom Home in Sought After Brooklin \* Hardwood Floors and 9 Ft. Ceilings on Main \* California Shutters \* Pot Lights \* Open Concept Living and Dining Room \* Family Room with Gas Fireplace and Accent Wall \* Oak Stairs \* Main Floor Laundry Room \* Entrance From Garage \* Steps to Parks, Schools, Trails, Restaurants, Shopping and more