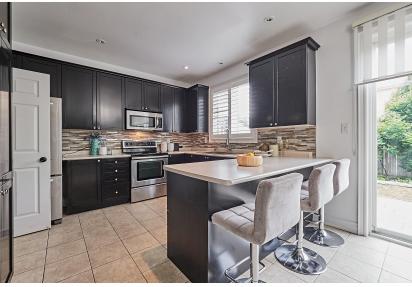

## WELCOME TO 245 Montgomery Avenue

Beautiful 4 Bedroom 3 Bathroom Home in Sought After Brooklin \* Hardwood Floors and 9 Ft. Ceilings on Main \* California Shutters \* Pot Lights \* Open Concept Living and Dining Room \* Family Room with Gas Fireplace and Accent Wall \* Oak Stairs \* Main Floor Laundry Room \* Entrance From Garage \* Steps to Parks, Schools, Trails, Restaurants, Shopping and more