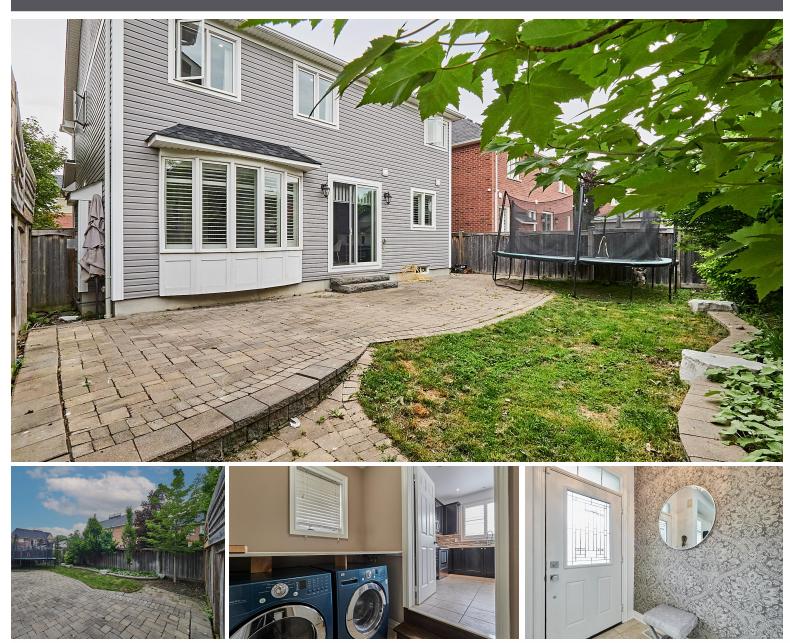

## WELCOME TO 245 Montgomery Avenue

Beautiful 4 Bedroom 3 Bathroom Home in Sought After Brooklin \* Hardwood Floors and 9 Ft. Ceilings on Main \* California Shutters \* Pot Lights \* Open Concept Living and Dining Room \* Family Room with Gas Fireplace and Accent Wall \* Oak Stairs \* Main Floor Laundry Room \* Entrance From Garage \* Steps to Parks, Schools, Trails, Restaurants, Shopping and more