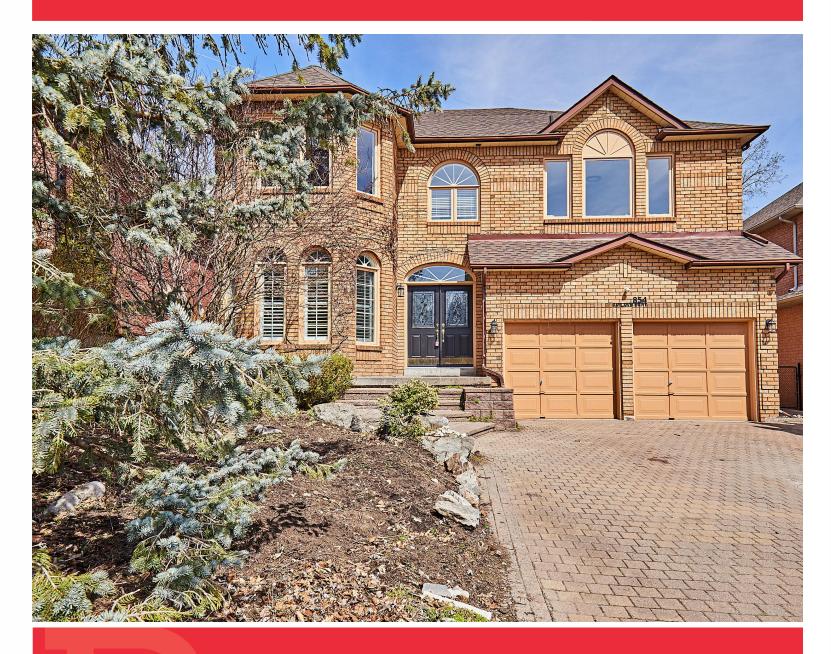

854 BAYLAWN DR.

www.854Baylawn.com

**CENTURY 21.** 

Percy Fulton Ltd.

#### 854 BAYLAWN DR.

### WELCOME TO 854 Baylawn Drive

4+1 Bedrooms, 4 Bathrooms \* On a Quiet Street \* Backs Onto Greenspace \* 9 Ft. Ceilings \* New Ceramic Tiles in Large Foyer \* Hardwood Floors on Main and Second \* Crown Moulding \* Updated Bathrooms with Quartz Counters \* 3 Full Bathrooms on 2nd Floor \* Pot Lights \* California Shutters \* Spacious Kitchen with Breakfast Bar, New Quartz Counters, Ceramic Backsplash and Plenty of Storage \* Entrance From Garage \* Interlock Driveway, Side Walkway and Backyard Patio \* Separate Entrance to Finished Walk-Up Basement with Recreation Room with Gas Fireplace and Bedroom

LOT SIZE: 47.87 x 110.38 Ft. TAXES: \$8019.78/2023