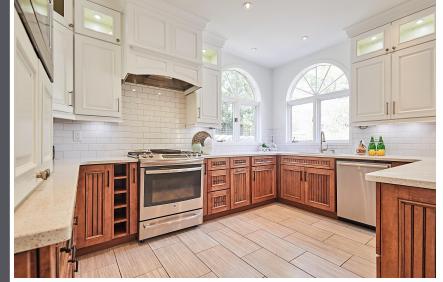

### WELCOME TO 854 Baylawn Drive

4+1 Bedrooms, 4 Bathrooms \* On a Quiet Street \* Backs Onto Greenspace \* 9 Ft. Ceilings \* New Ceramic Tiles in Large Foyer \* Hardwood Floors on Main and Second \* Crown Moulding \* Updated Bathrooms with Quartz Counters \* 3 Full Bathrooms on 2nd Floor \* Pot Lights \* California Shutters \* Spacious Kitchen with Breakfast Bar, New Quartz Counters, Ceramic Backsplash and Plenty of Storage \* Entrance From Garage \* Interlock Driveway, Side Walkway and Backyard Patio \* Separate Entrance to Finished Walk-Up Basement with Recreation Room with Gas Fireplace and Bedroom