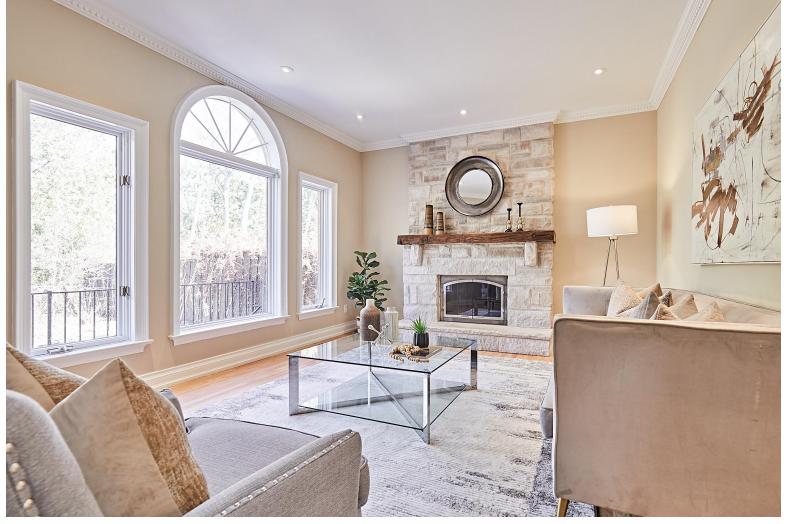

### WELCOME TO 854 Baylawn Drive

4+1 Bedrooms, 4 Bathrooms \* On a Quiet Street \* Backs Onto Greenspace \* 9 Ft. Ceilings \* New Ceramic Tiles in Large Foyer \* Hardwood Floors on Main and Second \* Crown Moulding \* Updated Bathrooms with Quartz Counters \* 3 Full Bathrooms on 2nd Floor \* Pot Lights \* California Shutters \* Spacious Kitchen with Breakfast Bar, New Quartz Counters, Ceramic Backsplash and Plenty of Storage \* Entrance From Garage \* Interlock Driveway, Side Walkway and Backyard Patio \* Separate Entrance to Finished Walk-Up Basement with Recreation Room with Gas Fireplace and Bedroom