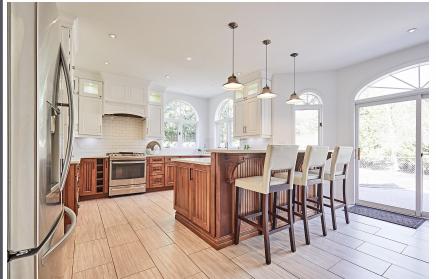

### WELCOME TO 854 Baylawn Drive

4+1 Bedrooms, 4 Bathrooms \* On a Quiet Street \* Backs Onto Greenspace \* 9 Ft. Ceilings \* New Ceramic Tiles in Large Foyer \* Hardwood Floors on Main and Second \* Crown Moulding \* Updated Bathrooms with Quartz Counters \* 3 Full Bathrooms on 2nd Floor \* Pot Lights \* California Shutters \* Spacious Kitchen with Breakfast Bar, New Quartz Counters, Ceramic Backsplash and Plenty of Storage \* Entrance From Garage \* Interlock Driveway, Side Walkway and Backyard Patio \* Separate Entrance to Finished Walk-Up Basement with Recreation Room with Gas Fireplace and Bedroom