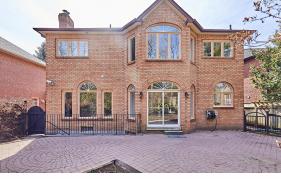

### WELCOME TO 854 Baylawn Drive

4+1 Bedrooms, 4 Bathrooms \* On a Quiet Street \* Backs Onto Greenspace \* 9 Ft. Ceilings \* New Ceramic Tiles in Large Foyer \* Hardwood Floors on Main and Second \* Crown Moulding \* Updated Bathrooms with Quartz Counters \* 3 Full Bathrooms on 2nd Floor \* Pot Lights \* California Shutters \* Spacious Kitchen with Breakfast Bar, New Quartz Counters, Ceramic Backsplash and Plenty of Storage \* Entrance From Garage \* Interlock Driveway, Side Walkway and Backyard Patio \* Separate Entrance to Finished Walk-Up Basement with Recreation Room with Gas Fireplace and Bedroom

LOT SIZE: 47.87 x 110.38 Ft. TAXES: \$8019.78/2023