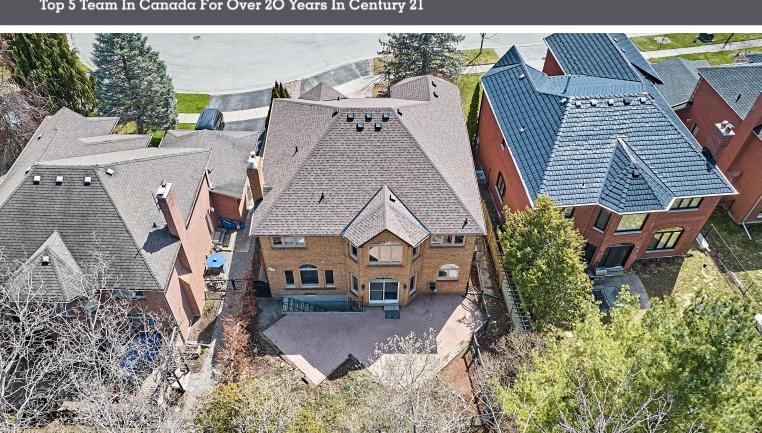

854 BAYLAWN DR.

www.854Baylawn.com

**CENTURY 21.** 

Percy Fulton Ltd.

### WELCOME TO 854 Baylawn Drive

4+1 Bedrooms, 4 Bathrooms \* On a Quiet Street \* Backs Onto Greenspace \* 9 Ft. Ceilings \* New Ceramic Tiles in Large Foyer \* Hardwood Floors on Main and Second \* Crown Moulding \* Updated Bathrooms with Quartz Counters \* 3 Full Bathrooms on 2nd Floor \* Pot Lights \* California Shutters \* Spacious Kitchen with Breakfast Bar, New Quartz Counters, Ceramic Backsplash and Plenty of Storage \* Entrance From Garage \* Interlock Driveway, Side Walkway and Backyard Patio \* Separate Entrance to Finished Walk-Up Basement with Recreation Room with Gas Fireplace and Bedroom

LOT SIZE: 47.87 x 110.38 Ft. TAXES: \$8019.78/2023