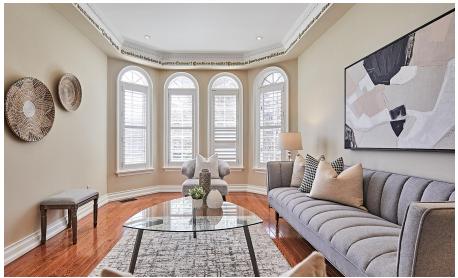

### WELCOME TO 854 Baylawn Drive

4+1 Bedrooms, 4 Bathrooms \* On a Quiet Street \* Backs Onto Greenspace \* 9 Ft. Ceilings \* New Ceramic Tiles in Large Foyer \* Hardwood Floors on Main and Second \* Crown Moulding \* Updated Bathrooms with Quartz Counters \* 3 Full Bathrooms on 2nd Floor \* Pot Lights \* California Shutters \* Spacious Kitchen with Breakfast Bar, New Quartz Counters, Ceramic Backsplash and Plenty of Storage \* Entrance From Garage \* Interlock Driveway, Side Walkway and Backyard Patio \* Separate Entrance to Finished Walk-Up Basement with Recreation Room with Gas Fireplace and Bedroom