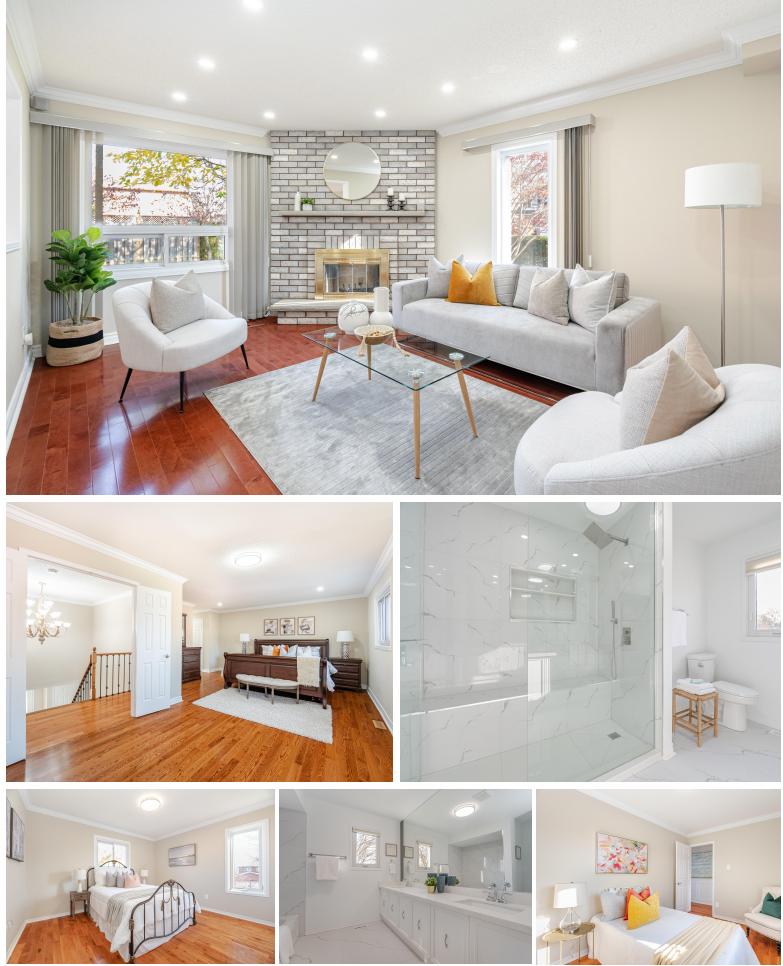

### WELCOME TO **30 Wickens Crescent**

Totally Renovated \* Corner Lot \* 4+1 Bedrooms \* 5 Baths \* 2838 Sq. Ft. \* Original Owners \* Wainscoting in Main Hallway \* Crown Moulding \* Hardwood Floors on Main and Second \* 3 New Bathrooms \* New 24 x 48 Porcelain Tiles \* Oak Stairs with Wrought Iron Pickets \* Separate Entrance to Basement Apartment with Living Room (8x11 Ft.), Kitchen, Bedroom, and 4 piece Bath \* Also Large Rec Room with 2 piece Bath for Seller's Use \* Interlocking Front Walkway \* Beautifully Landscaped Property \* Close to Hwy 401/407, Schools, Shopping and more \* 1/2 the basement reserved for the owner \*