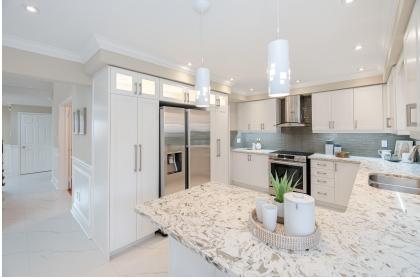

### WELCOME TO **30 Wickens Crescent**

Totally Renovated \* Corner Lot \* 4+1 Bedrooms \* 5 Baths \* 2838 Sq. Ft. \* Original Owners \* Wainscoting in Main Hallway \* Crown Moulding \* Hardwood Floors on Main and Second \* 3 New Bathrooms \* New 24 x 48 Porcelain Tiles \* Oak Stairs with Wrought Iron Pickets \* Separate Entrance to Basement Apartment with Living Room (8x11 Ft.), Kitchen, Bedroom, and 4 piece Bath \* Also Large Rec Room with 2 piece Bath for Seller's Use \* Interlocking Front Walkway \* Beautifully Landscaped Property \* Close to Hwy 401/407, Schools, Shopping and more \* 1/2 the basement reserved for the owner \*