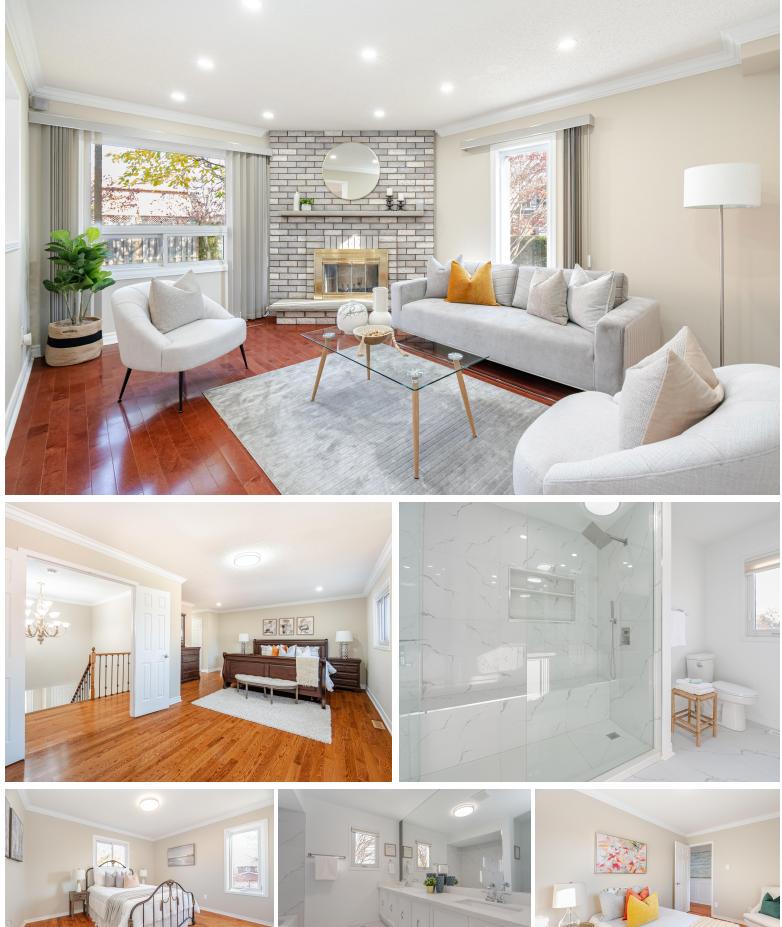

### WELCOME TO **30 Wickens Crescent**

Totally Renovated \* Corner Lot \* 4+1 Bedrooms \* 5 Baths \* 2838 Sq. Ft. \* Original Owners \* Wainscoting in Main Hallway \* Crown Moulding \* Hardwood Floors on Main and Second \* 3 New Bathrooms \* New 24 x 48 Porcelain Tiles \* Oak Stairs with Wrought Iron Pickets \* Separate Entrance to Basement Apartment with Living Room (8x11 Ft.), Kitchen, Bedroom, and 4 piece Bath \* Also Large Rec Room with 2 piece Bath for Seller's Use \* Interlocking Front Walkway \* Beautifully Landscaped Property \* Close to Hwy 401/407, Schools, Shopping and more \* 1/2 the basement reserved for the owner \*