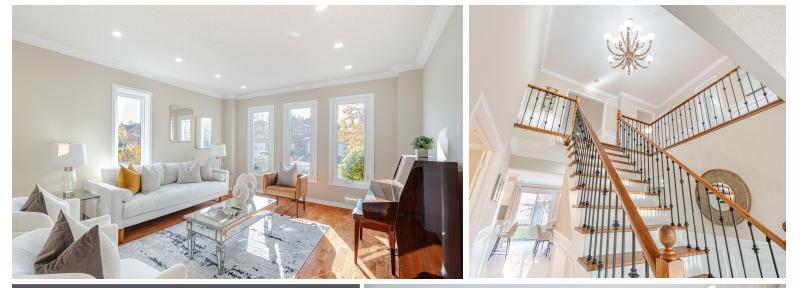

### WELCOME TO **30 Wickens Crescent**

Totally Renovated \* Corner Lot \* 4+1 Bedrooms \* 5 Baths \* 2838 Sq. Ft. \* Original Owners \* Wainscoting in Main Hallway \* Crown Moulding \* Hardwood Floors on Main and Second \* 3 New Bathrooms \* New 24 x 48 Porcelain Tiles \* Oak Stairs with Wrought Iron Pickets \* Separate Entrance to Basement Apartment with Living Room (8x11 Ft.), Kitchen, Bedroom, and 4 piece Bath \* Also Large Rec Room with 2 piece Bath for Seller's Use \* Interlocking Front Walkway \* Beautifully Landscaped Property \* Close to Hwy 401/407, Schools, Shopping and more \* 1/2 the basement reserved for the owner \*