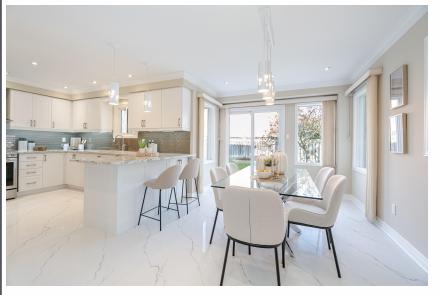

### WELCOME TO **30 Wickens Crescent**

Totally Renovated \* Corner Lot \* 4+1 Bedrooms \* 5 Baths \* 2838 Sq. Ft. \* Original Owners \* Wainscoting in Main Hallway \* Crown Moulding \* Hardwood Floors on Main and Second \* 3 New Bathrooms \* New 24 x 48 Porcelain Tiles \* Oak Stairs with Wrought Iron Pickets \* Separate Entrance to Basement Apartment with Living Room (8x11 Ft.), Kitchen, Bedroom, and 4 piece Bath \* Also Large Rec Room with 2 piece Bath for Seller's Use \* Interlocking Front Walkway \* Beautifully Landscaped Property \* Close to Hwy 401/407, Schools, Shopping and more \* 1/2 the basement reserved for the owner \*