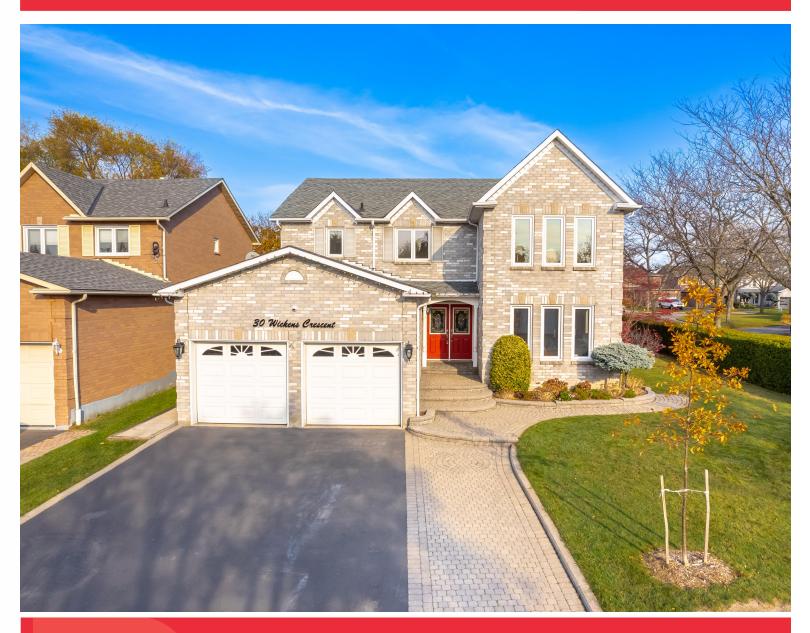

#### **30 WICKENS CRES.**

www.30Wickens.com

### WELCOME TO **30 Wickens Crescent**

Totally Renovated \* Corner Lot \* 4+1 Bedrooms \* 5 Baths \* 2838 Sq. Ft. \* Original Owners \* Wainscoting in Main Hallway \* Crown Moulding \* Hardwood Floors on Main and Second \* 3 New Bathrooms \* New 24 x 48 Porcelain Tiles \* Oak Stairs with Wrought Iron Pickets \* Separate Entrance to Basement Apartment with Living Room (8x11 Ft.), Kitchen, Bedroom, and 4 piece Bath \* Also Large Rec Room with 2 piece Bath for Seller's Use \* Interlocking Front Walkway \* Beautifully Landscaped Property \* Close to Hwy 401/407, Schools, Shopping and more \* 1/2 the basement reserved for the owner \*