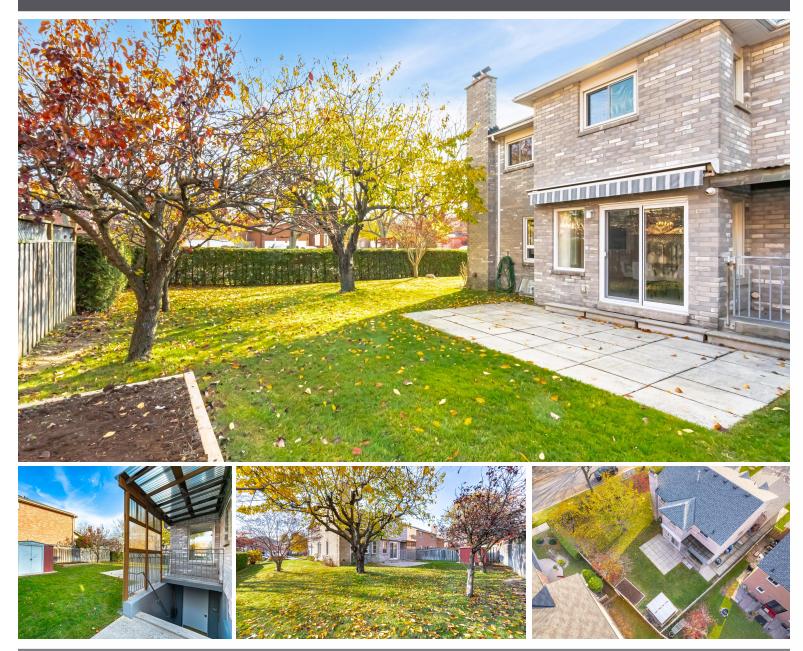

### WELCOME TO **30 Wickens Crescent**

Totally Renovated \* Corner Lot \* 4+1 Bedrooms \* 5 Baths \* 2838 Sq. Ft. \* Original Owners \* Wainscoting in Main Hallway \* Crown Moulding \* Hardwood Floors on Main and Second \* 3 New Bathrooms \* New 24 x 48 Porcelain Tiles \* Oak Stairs with Wrought Iron Pickets \* Separate Entrance to Basement Apartment with Living Room (8x11 Ft.), Kitchen, Bedroom, and 4 piece Bath \* Also Large Rec Room with 2 piece Bath for Seller's Use \* Interlocking Front Walkway \* Beautifully Landscaped Property \* Close to Hwy 401/407, Schools, Shopping and more \* 1/2 the basement reserved for the owner \*