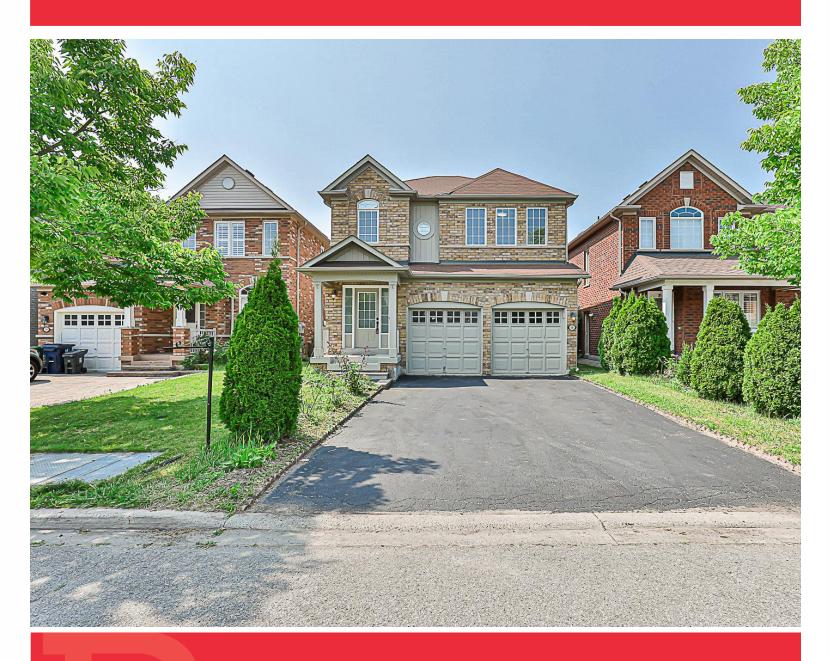

### WELCOME TO 48 Knowles Drive

Renovated 4+2 Bedroom 4 Bath \* Open Concept \* Updated Bathrooms \* Quartz Counters in Kitchen and Bathrooms \* Separate Entrance to Updated 2 Bedroom Basement Apartment with Rec Room, Kitchen and 4 Piece Bath \* Park 4 Cars in Driveway \* No Sidewalk \* Main Floor Laundry \* Entrance From Garage \* Hot Water Tank (5 Years) \* Furnace (10 years) \* Roof (15 Years) \* Close to Schools, Park, Hwy 401, Shopping and more