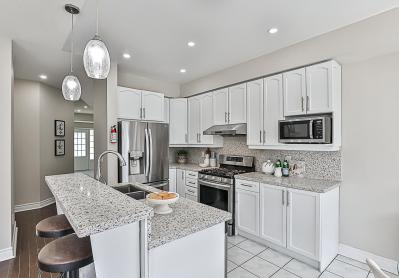

### WELCOME TO 48 Knowles Drive

Renovated 4+2 Bedroom 4 Bath \* Open Concept \* Updated Bathrooms \* Quartz Counters in Kitchen and Bathrooms \* Separate Entrance to Updated 2 Bedroom Basement Apartment with Rec Room, Kitchen and 4 Piece Bath \* Park 4 Cars in Driveway \* No Sidewalk \* Main Floor Laundry \* Entrance From Garage \* Hot Water Tank (5 Years) \* Furnace (10 years) \* Roof (15 Years) \* Close to Schools, Park, Hwy 401, Shopping and more