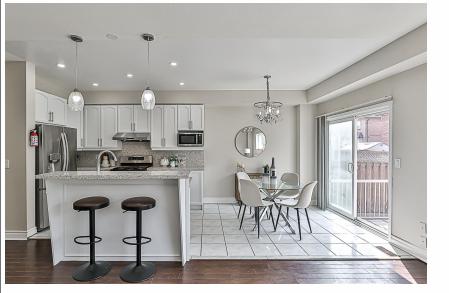

### WELCOME TO 48 Knowles Drive

Renovated 4+2 Bedroom 4 Bath \* Open Concept \* Updated Bathrooms \* Quartz Counters in Kitchen and Bathrooms \* Separate Entrance to Updated 2 Bedroom Basement Apartment with Rec Room, Kitchen and 4 Piece Bath \* Park 4 Cars in Driveway \* No Sidewalk \* Main Floor Laundry \* Entrance From Garage \* Hot Water Tank (5 Years) \* Furnace (10 years) \* Roof (15 Years) \* Close to Schools, Park, Hwy 401, Shopping and more