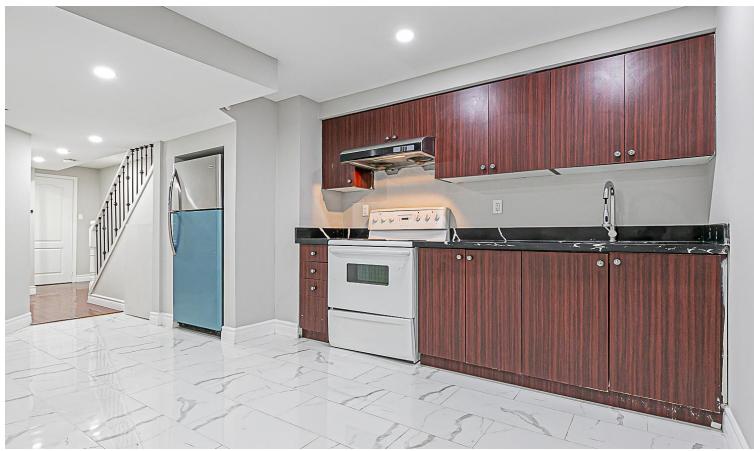

### WELCOME TO 48 Knowles Drive

Renovated 4+2 Bedroom 4 Bath \* Open Concept \* Updated Bathrooms \* Quartz Counters in Kitchen and Bathrooms \* Separate Entrance to Updated 2 Bedroom Basement Apartment with Rec Room, Kitchen and 4 Piece Bath \* Park 4 Cars in Driveway \* No Sidewalk \* Main Floor Laundry \* Entrance From Garage \* Hot Water Tank (5 Years) \* Furnace (10 years) \* Roof (15 Years) \* Close to Schools, Park, Hwy 401, Shopping and more