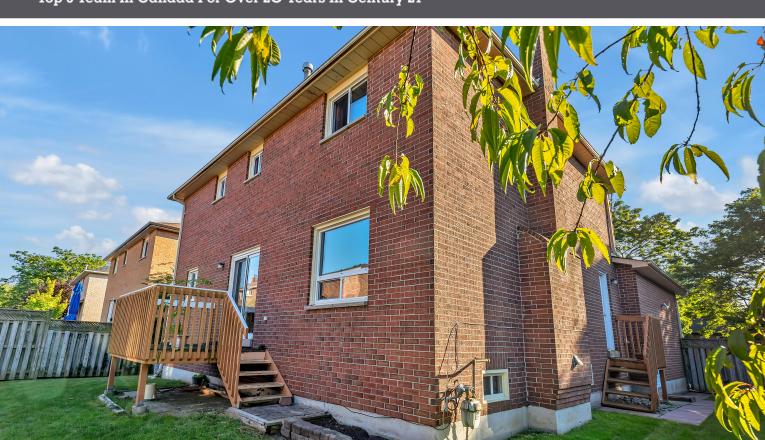

#### WELCOME TO 48 Mayor Crescent

Premium 57 Ft. Lot \* 4+2 Bedrooms \* 4
Baths \* Sought After South Ajax
Lakefront Community \* Walk to Lake,
Paradise Beach, and Schools \* Close to
Walking and Biking Trails \* Original
Owners \* 2 Bedroom Basement
Apartment with Kitchen, Rec Rm, 4 Pc
Bath and Separate Laundry \* Main
Floor Laundry \* No Sidewalk \* Park 4
Cars in Driveway \* Interlock Front
Walkway \* Roof (3yrs) \* Furnace &
Central Air (12 yrs) \* Minutes to Hwy
401 and 412

LOT SIZE: 57.41 x 98.43 Ft. TAXES: \$6863.42/2024

www.48Mayor.com

BANSALTEAM.COM