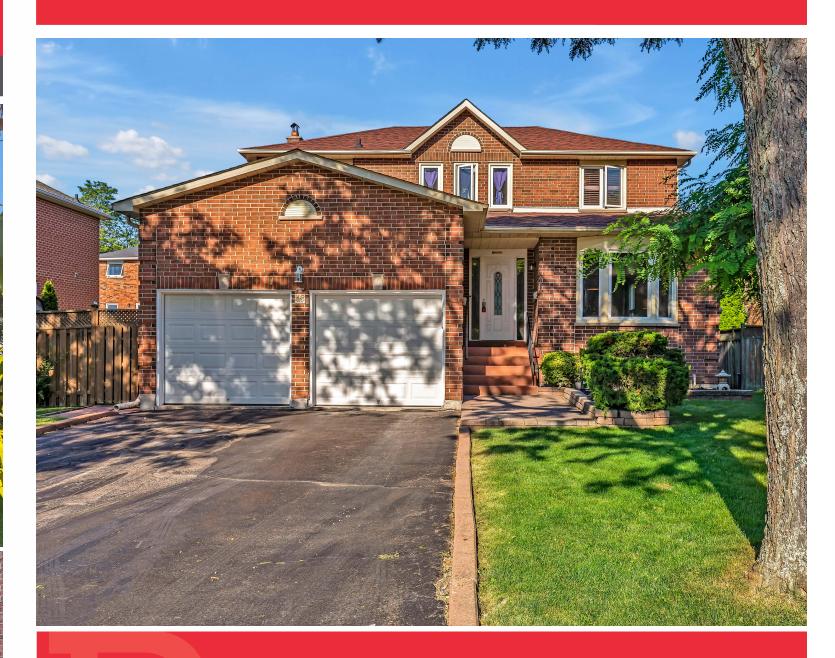

### **48 Mayor Crescent**

www.48Mayor.com

#### WELCOME TO 48 Mayor Crescent

Premium 57 Ft. Lot \* 4+2 Bedrooms \* 4
Baths \* Sought After South Ajax
Lakefront Community \* Walk to Lake,
Paradise Beach, and Schools \* Close to
Walking and Biking Trails \* Original
Owners \* 2 Bedroom Basement
Apartment with Kitchen, Rec Rm, 4 Pc
Bath and Separate Laundry \* Main
Floor Laundry \* No Sidewalk \* Park 4
Cars in Driveway \* Interlock Front
Walkway \* Roof (3yrs) \* Furnace &
Central Air (12 yrs) \* Minutes to Hwy
401 and 412

LOT SIZE: 57.41 x 98.43 Ft. TAXES: \$6863.42/2024

www.48Mayor.com

BANSALTEAM.COM