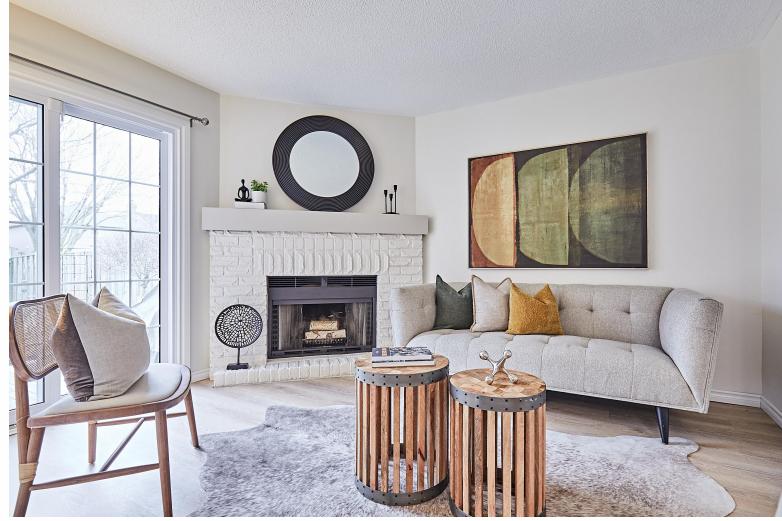

#### WELCOME TO 10 Millington Crescent

Beautiful and Well Maintained
Detached 3+1 Bedroom Home \*
Luxury Vinyl Plank Floors \* Updated
Bathrooms \* Finished Basement with
Rec Room and Bedroom \* 2
Walk-Outs to Backyard with Pond \*
Flagstone Porch and Patio \*
Interlock Front Walkway \* Updated
Landscaping Front and Back \* New
Furnace \* New Central Vacuum \*
Sliding Doors ('21) \* Roof ('16) \*
Newer Steel Garage Door \* Thermal
Windows \* No Sidewalk \* Close to
Schools, Parks, Shopping, Transit,
Ajax Go Station and Hwy 401.