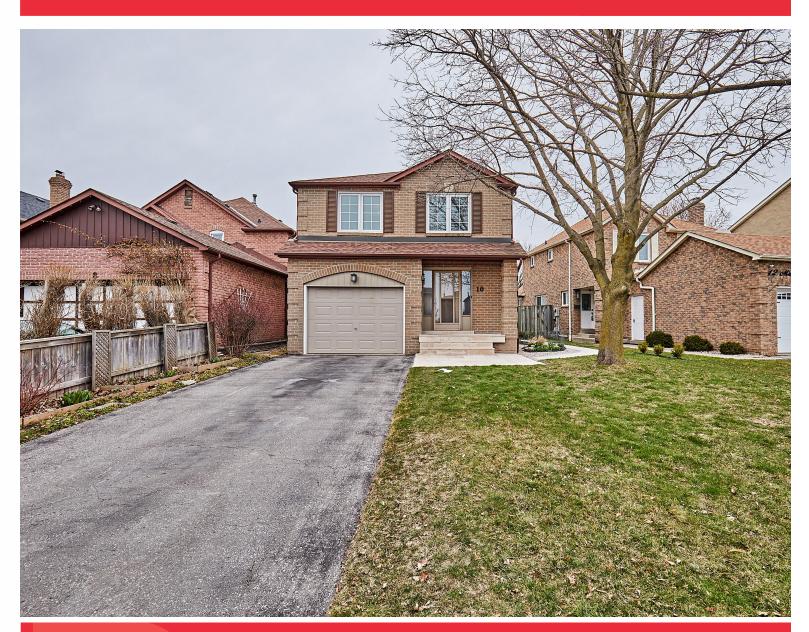

#### WELCOME TO 10 Millington Crescent

Beautiful and Well Maintained
Detached 3+1 Bedroom Home \*
Luxury Vinyl Plank Floors \* Updated
Bathrooms \* Finished Basement with
Rec Room and Bedroom \* 2
Walk-Outs to Backyard with Pond \*
Flagstone Porch and Patio \*
Interlock Front Walkway \* Updated
Landscaping Front and Back \* New
Furnace \* New Central Vacuum \*
Sliding Doors ('21) \* Roof ('16) \*
Newer Steel Garage Door \* Thermal
Windows \* No Sidewalk \* Close to
Schools, Parks, Shopping, Transit,
Ajax Go Station and Hwy 401.

LOT SIZE: 47 X 102 FT. TAXES: \$4684.68/2024

TAXES. 34004.00/2024

www.10Millington.com

BANSALTEAM.COM