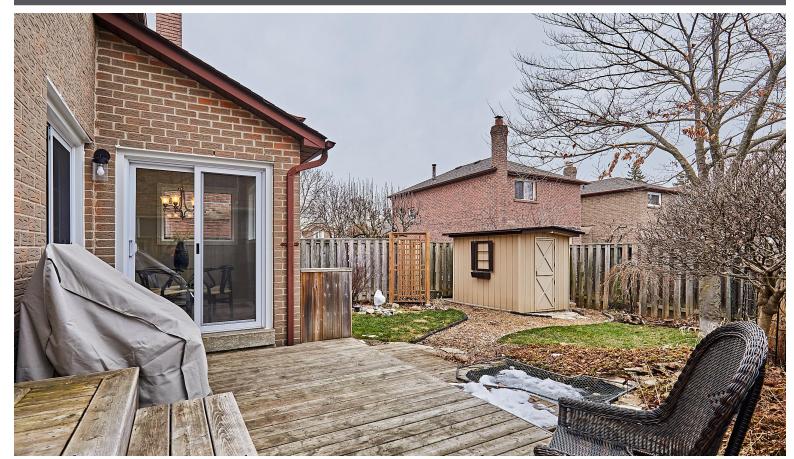

#### WELCOME TO 10 Millington Crescent

Beautiful and Well Maintained
Detached 3+1 Bedroom Home \*
Luxury Vinyl Plank Floors \* Updated
Bathrooms \* Finished Basement with
Rec Room and Bedroom \* 2
Walk-Outs to Backyard with Pond \*
Flagstone Porch and Patio \*
Interlock Front Walkway \* Updated
Landscaping Front and Back \* New
Furnace \* New Central Vacuum \*
Sliding Doors ('21) \* Roof ('16) \*
Newer Steel Garage Door \* Thermal
Windows \* No Sidewalk \* Close to
Schools, Parks, Shopping, Transit,
Ajax Go Station and Hwy 401.