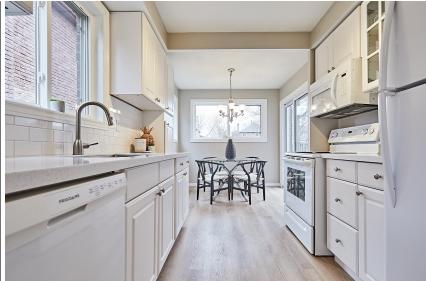

#### WELCOME TO 10 Millington Crescent

Beautiful and Well Maintained
Detached 3+1 Bedroom Home \*
Luxury Vinyl Plank Floors \* Updated
Bathrooms \* Finished Basement with
Rec Room and Bedroom \* 2
Walk-Outs to Backyard with Pond \*
Flagstone Porch and Patio \*
Interlock Front Walkway \* Updated
Landscaping Front and Back \* New
Furnace \* New Central Vacuum \*
Sliding Doors ('21) \* Roof ('16) \*
Newer Steel Garage Door \* Thermal
Windows \* No Sidewalk \* Close to
Schools, Parks, Shopping, Transit,
Ajax Go Station and Hwy 401.