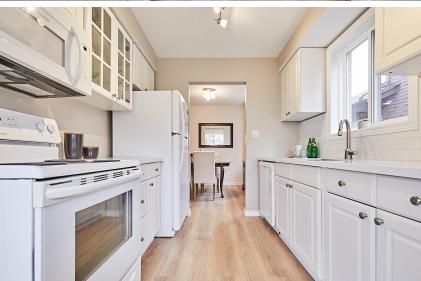

#### WELCOME TO 10 Millington Crescent

Beautiful and Well Maintained
Detached 3+1 Bedroom Home \*
Luxury Vinyl Plank Floors \* Updated
Bathrooms \* Finished Basement with
Rec Room and Bedroom \* 2
Walk-Outs to Backyard with Pond \*
Flagstone Porch and Patio \*
Interlock Front Walkway \* Updated
Landscaping Front and Back \* New
Furnace \* New Central Vacuum \*
Sliding Doors ('21) \* Roof ('16) \*
Newer Steel Garage Door \* Thermal
Windows \* No Sidewalk \* Close to
Schools, Parks, Shopping, Transit,
Ajax Go Station and Hwy 401.