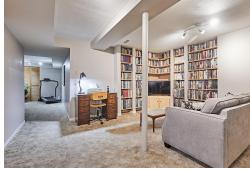

#### WELCOME TO 10 Millington Crescent

Beautiful and Well Maintained
Detached 3+1 Bedroom Home \*
Luxury Vinyl Plank Floors \* Updated
Bathrooms \* Finished Basement with
Rec Room and Bedroom \* 2
Walk-Outs to Backyard with Pond \*
Flagstone Porch and Patio \*
Interlock Front Walkway \* Updated
Landscaping Front and Back \* New
Furnace \* New Central Vacuum \*
Sliding Doors ('21) \* Roof ('16) \*
Newer Steel Garage Door \* Thermal
Windows \* No Sidewalk \* Close to
Schools, Parks, Shopping, Transit,
Ajax Go Station and Hwy 401.