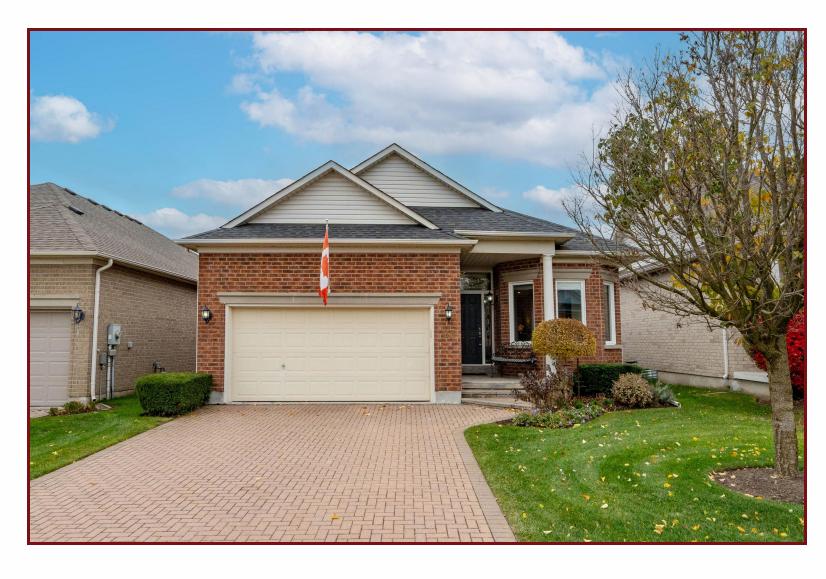

- \* Luxury Renovated Pinehurst Model approx 1704 SF
- \* One storey living
- \* Gated Community of Ballentrae Golf & Country Club
- \* Open concept designed floorplan, many upgrades
- \* Hardwood, 7.5" white oak flooring throughout main
- \* Modern Designer Custom Kitchen & Baths. Must See!
- \* Enjoy the lifestyle!

## 23 Long Stan

Whitchurch-Stouffville

CENTURY 21.
Heritage Group Ltd.

Thinking of Selling?
Our first job for you is on the House.