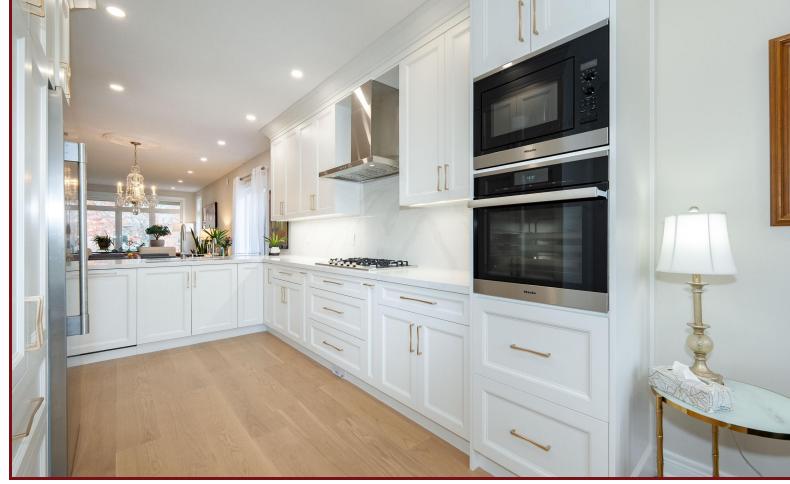

- \* Luxury Renovated Pinehurst Model approx 1704 SF
- \* One storey living
- \* Gated Community of Ballentrae Golf & Country Club
- \* Open concept designed floorplan, many upgrades
- \* Hardwood, 7.5" white oak flooring throughout main
- \* Modern Designer Custom Kitchen & Baths. Must See!
- \* Enjoy the lifestyle!