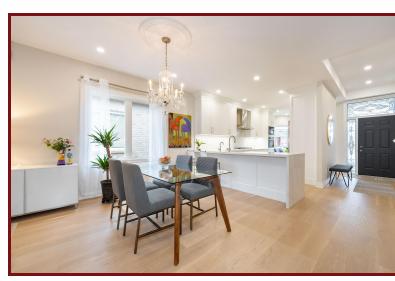

- \* Luxury Renovated Pinehurst Model approx 1704 SF
- \* One storey living
- \* Gated Community of Ballentrae Golf & Country Club
- \* Open concept designed floorplan, many upgrades
- \* Hardwood, 7.5" white oak flooring throughout main
- \* Modern Designer Custom Kitchen & Baths. Must See!
- \* Enjoy the lifestyle!