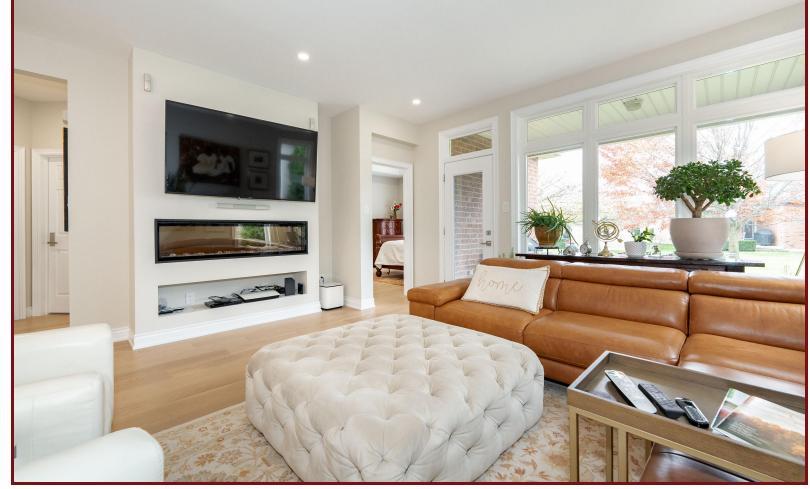

- \* Luxury Renovated Pinehurst Model approx 1704 SF
- \* One storey living
- \* Gated Community of Ballentrae Golf & Country Club
- \* Open concept designed floorplan, many upgrades
- \* Hardwood, 7.5" white oak flooring throughout main
- \* Modern Designer Custom Kitchen & Baths. Must See!
- \* Enjoy the lifestyle!