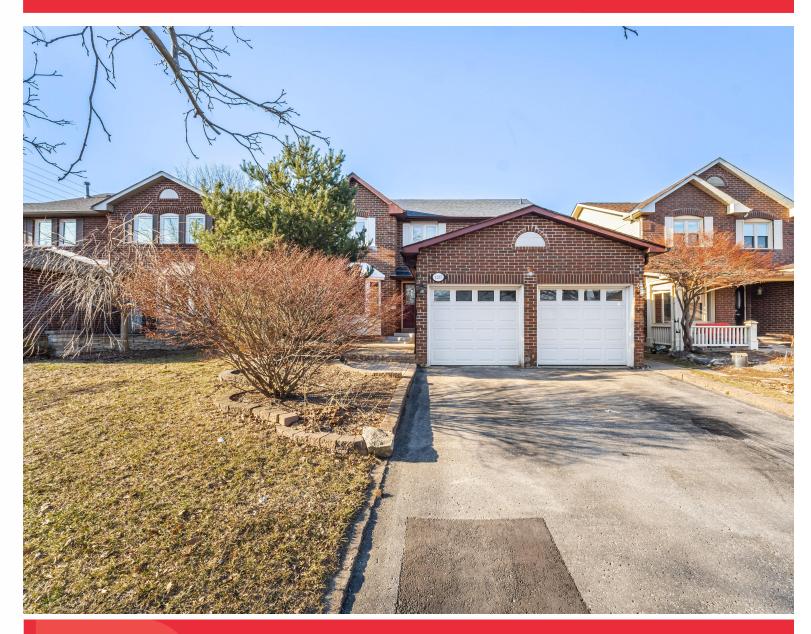

# WELCOME TO 1285 Maple Ridge Drive

\* Totally Renovated 4+1 Bedroom 3 Bath Home in Highly Sought After Liverpool Area of Pickering \* Enjoy Your Very Own Private Backyard Oasis With an In-ground Pool \* New Eng Hardwood Floors on Main & 2nd \* Freshly Painted \* New Kitchen with Quartz Counters & Backsplash \* New Oak Stairs With Wrought Iron Pickets \* Updated Bathrooms \* 2 Skylights on the 2nd Floor \* Primary Bedroom With 5 Pc Ensuite & Skylight \* Water Purifier & Softener \* Finished Basement With New Vinyl Floors & Stairs \* Entrance From Garage \* Interlock Front & Back \* Close To Schools, Pickering Town Centre, Hwy 401 & 407 and More \*

LOT SIZE: 44 x 110 Ft TAXES: \$6719.23/2024

www.1285MapleRidge.com