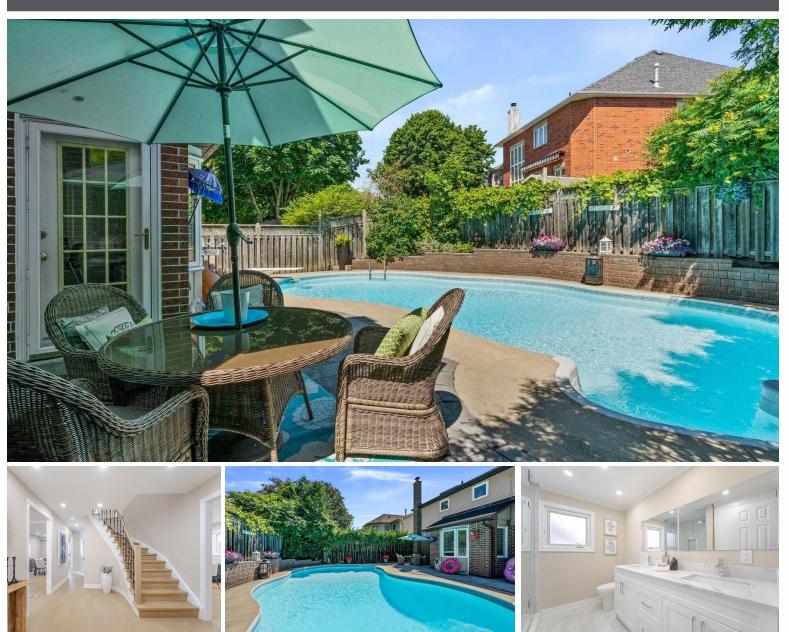

# WELCOME TO 1285 Maple Ridge Drive

\* Totally Renovated 4+1 Bedroom 3 Bath Home in Highly Sought After Liverpool Area of Pickering \* Enjoy Your Very Own Private Backyard Oasis With an In-ground Pool \* New Eng Hardwood Floors on Main & 2nd \* Freshly Painted \* New Kitchen with Quartz Counters & Backsplash \* New Oak Stairs With Wrought Iron Pickets \* Updated Bathrooms \* 2 Skylights on the 2nd Floor \* Primary Bedroom With 5 Pc Ensuite & Skylight \* Water Purifier & Softener \* Finished Basement With New Vinyl Floors & Stairs \* Entrance From Garage \* Interlock Front & Back \* Close To Schools, Pickering Town Centre, Hwy 401 & 407 and More \*