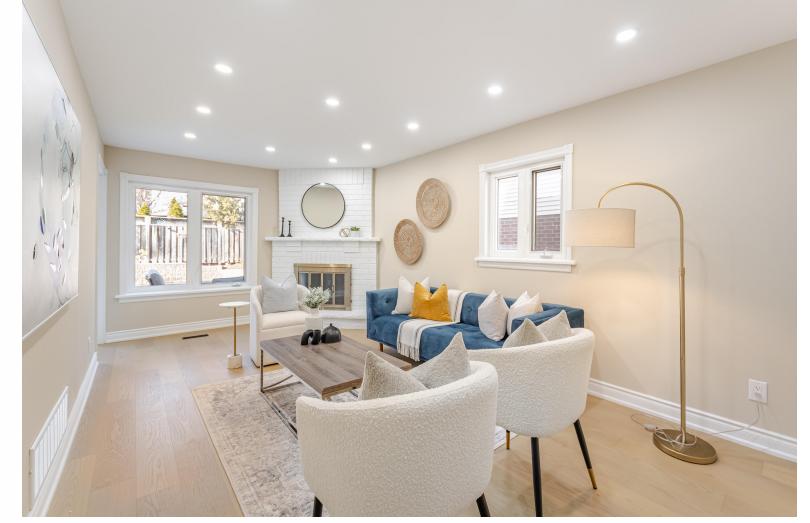

# WELCOME TO 1285 Maple Ridge Drive

\* Totally Renovated 4+1 Bedroom 3 Bath Home in Highly Sought After Liverpool Area of Pickering \* Enjoy Your Very Own Private Backyard Oasis With an In-ground Pool \* New Eng Hardwood Floors on Main & 2nd \* Freshly Painted \* New Kitchen with Quartz Counters & Backsplash \* New Oak Stairs With Wrought Iron Pickets \* Updated Bathrooms \* 2 Skylights on the 2nd Floor \* Primary Bedroom With 5 Pc Ensuite & Skylight \* Water Purifier & Softener \* Finished Basement With New Vinyl Floors & Stairs \* Entrance From Garage \* Interlock Front & Back \* Close To Schools, Pickering Town Centre, Hwy 401 & 407 and More \*