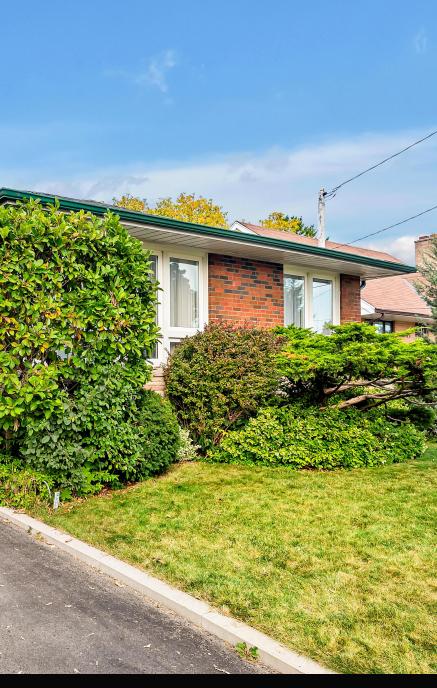

## WELCOME TO 4 WALBON ROAD, WEXFORD-MARYVALE

Well maintained detached brick bungalow on a premium 49x103ft lot in the highly sought after Wexford-Maryvale community, steps from Wayne Parkette! This cheerful sun-filled family home, features a functional layout, open concept living & dining, eat-in kitchen, 3+1 bedrooms. The lower level offers a separate entrance to a large finished basement which includes the 4th bedroom, kitchenette, wet bar, large living area with wood fireplace, convenient 3 piece bath and a large workshop & storage room. This space can easily be converted into a nanny suite, in-law suite, or an income-generating rental unit, adding versatility and potential value to the home. The fenced in backyard includes an oversized garden shed & private seating area perfect for entertaining & summer Bbq's with family and friends! Newer front entrance stone, private paved driveway that can accommodate 2 to 3 cars and large gate providing access to the backyard. This is an excellent opportunity to settle into a vibrant, family friendly community. Tremendous value, move in or put your own personal touches on this home!