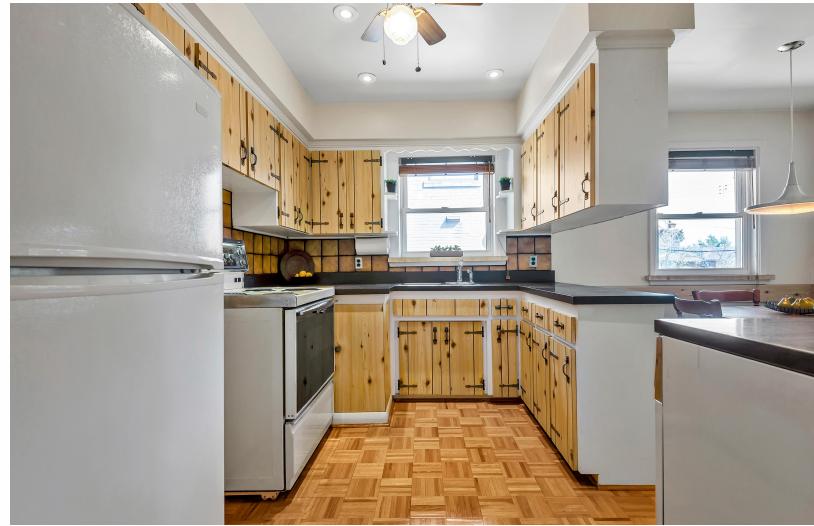

## WELCOME TO 4 WALBON ROAD, WEXFORD-MARYVALE

Well maintained detached brick bungalow on a premium 49x103ft lot in the highly sought after Wexford-Maryvale community, steps from Wayne Parkette! This cheerful sun-filled family home, features a functional layout, open concept living & dining, eat-in kitchen, 3+1 bedrooms. The lower level offers a separate entrance to a large finished basement which includes the 4th bedroom, kitchenette, wet bar, large living area with wood fireplace, convenient 3 piece bath and a large workshop & storage room. This space can easily be converted into a nanny suite, in-law suite, or an income-generating rental unit, adding versatility and potential value to the home. The fenced in backyard includes an oversized garden shed & private seating area perfect for entertaining & summer Bbq's with family and friends! Newer front entrance stone, private paved driveway that can accommodate 2 to 3 cars and large gate providing access to the backyard. This is an excellent opportunity to settle into a vibrant, family friendly community. Tremendous value, move in or put your own personal touches on this home!

Inclusions: Fridge, Stove, Dishwasher, Freezer, Washer, Dryer, Electric Light Fixtures, Window Coverings, Hwt(O), Garden Shed.