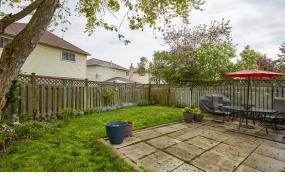

## BANSAL TEAM PROFESSIONALS IN REAL ESTATE

3+1 Bedrooms \* 4 Baths \*
Updated Kitchen with Granite
Counters \* Crown Moulding in
Living and Dining Room \*
Separate Entrance to Walk-Out
Basement Apartment with Rec
Rm, Kitchen, Bedroom and 3 Pc
Bath \* New Roof \* (Central Air
3yrs), (Furnace & HWT 7yrs) \*
Close to Hwy 401, Shopping,
Public Transit, Schools, Mosque,
Restaurants and more.

LOT SIZE: 21 x 125 Ft. REAR: 40 Ft. Wide TAXES: \$4800/2023

**BANSALTEAM.COM**