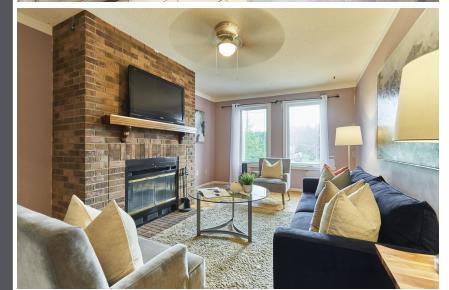

## BANSAL TEAM PROFESSIONALS IN REAL ESTATE

3+1 Bedrooms \* 4 Baths \*
Updated Kitchen with Granite
Counters \* Crown Moulding in
Living and Dining Room \*
Separate Entrance to Walk-Out
Basement Apartment with Rec
Rm, Kitchen, Bedroom and 3 Pc
Bath \* New Roof \* (Central Air
3yrs), (Furnace & HWT 7yrs) \*
Close to Hwy 401, Shopping,
Public Transit, Schools, Mosque,
Restaurants and more.