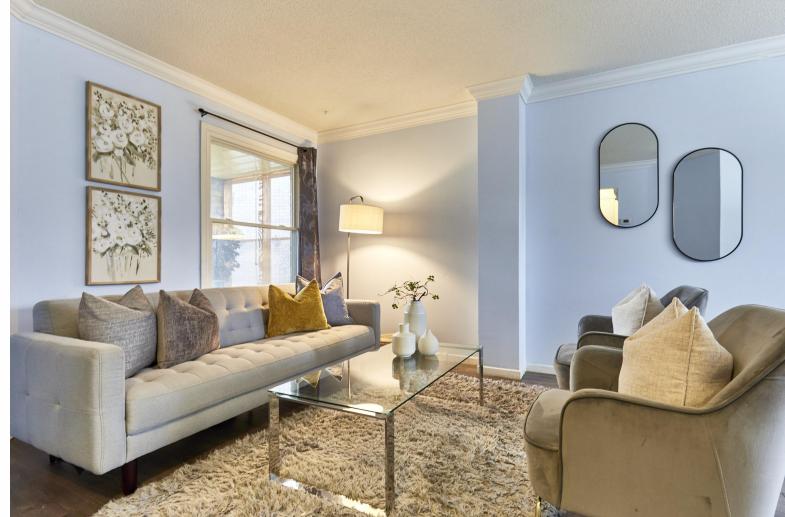

## BANSAL TEAM PROFESSIONALS IN REAL ESTATE

3+1 Bedrooms \* 4 Baths \*
Updated Kitchen with Granite
Counters \* Crown Moulding in
Living and Dining Room \*
Separate Entrance to Walk-Out
Basement Apartment with Rec
Rm, Kitchen, Bedroom and 3 Pc
Bath \* New Roof \* (Central Air
3yrs), (Furnace & HWT 7yrs) \*
Close to Hwy 401, Shopping,
Public Transit, Schools, Mosque,
Restaurants and more.