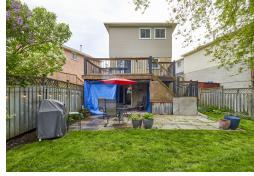

## BANSAL TEAM PROFESSIONALS IN REAL ESTATE

3+1 Bedrooms \* 4 Baths \*
Updated Kitchen with Granite
Counters \* Crown Moulding in
Living and Dining Room \*
Separate Entrance to Walk-Out
Basement Apartment with Rec
Rm, Kitchen, Bedroom and 3 Pc
Bath \* New Roof \* (Central Air
3yrs), (Furnace & HWT 7yrs) \*
Close to Hwy 401, Shopping,
Public Transit, Schools, Mosque,
Restaurants and more.

LOT SIZE: 21 x 125 Ft. REAR: 40 Ft. Wide TAXES: \$4800/2023

**BANSALTEAM.COM**