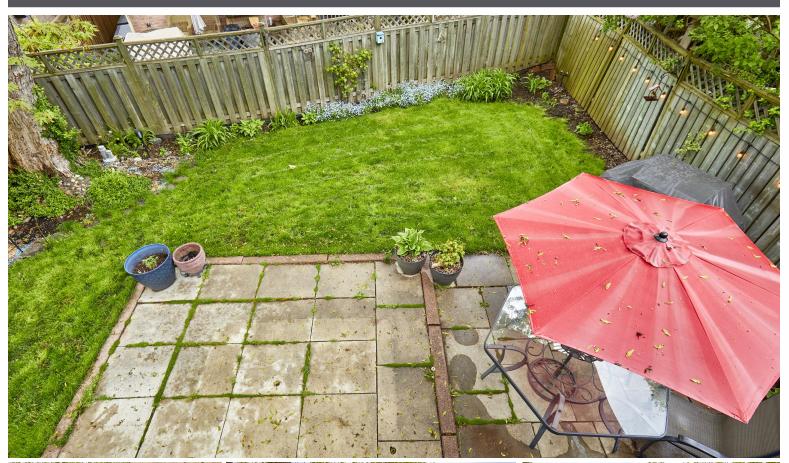

## BANSAL TEAM PROFESSIONALS IN REAL ESTATE

3+1 Bedrooms \* 4 Baths \*
Updated Kitchen with Granite
Counters \* Crown Moulding in
Living and Dining Room \*
Separate Entrance to Walk-Out
Basement Apartment with Rec
Rm, Kitchen, Bedroom and 3 Pc
Bath \* New Roof \* (Central Air
3yrs), (Furnace & HWT 7yrs) \*
Close to Hwy 401, Shopping,
Public Transit, Schools, Mosque,
Restaurants and more.

LOT SIZE: 21 x 125 Ft. REAR: 40 Ft. Wide TAXES: \$4800/2023

**BANSALTEAM.COM**