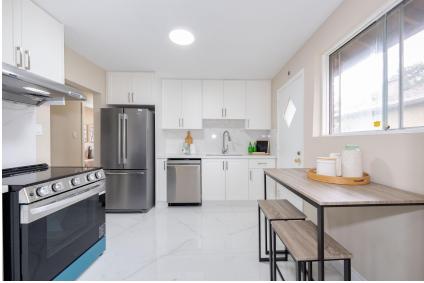

### WELCOME TO 8 Bailey Crescent

Totally Updated 3 Bedroom Bungalow \* Hardwood Floors Thru-Out \* Vinyl Floor in Basement \* Separate Side Entrance to Finished Basement In-Law Suite with Kitchen, Rec Rm and 4 pc. Bath \* 2 New Kitchens with Quartz Counters and Backsplash \* 7 New Appliances \* Updated Bathrooms \* Updated Flooring \* All New Doors \* Pot Lights \* 200 Amp Panel