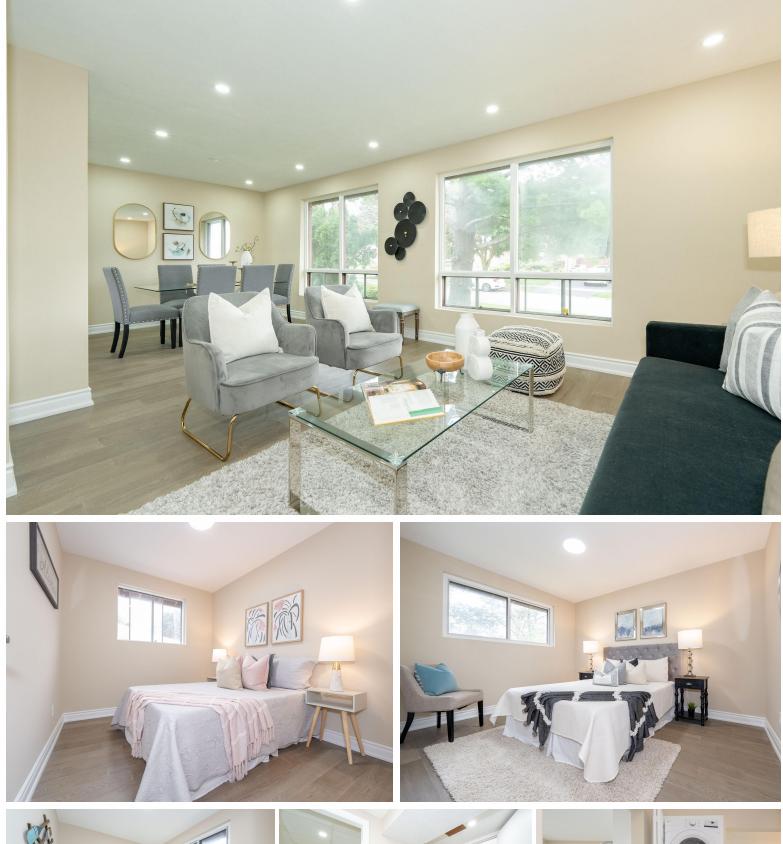

### WELCOME TO 8 Bailey Crescent

Totally Updated 3 Bedroom Bungalow \* Hardwood Floors Thru-Out \* Vinyl Floor in Basement \* Separate Side Entrance to Finished Basement In-Law Suite with Kitchen, Rec Rm and 4 pc. Bath \* 2 New Kitchens with Quartz Counters and Backsplash \* 7 New Appliances \* Updated Bathrooms \* Updated Flooring \* All New Doors \* Pot Lights \* 200 Amp Panel