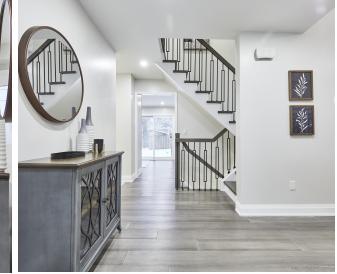

#### WELCOME TO 1816 Storrington Street

This 5-level side split home features 3+1 bedrooms, 4 baths, and 1,739 sq. ft. of renovated living space. Highlights include engineered hardwood floors, a cathedral ceiling, pot lights, and a modern kitchen with quartz counters, a center island, and deck walkout. The primary bedroom offers a 4-piece ensuite and custom closets. A main-floor family room and two-level basement which can be used as a separate apartment. Steps from schools, parks, trails, shopping, Pickering Town Centre, Hwy 401/407, GO Station, and Frenchman's Bay!