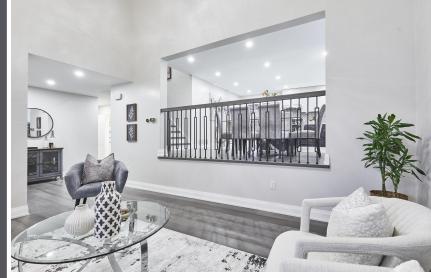

#### WELCOME TO 1816 Storrington Street

This 5-level side split home features 3+1 bedrooms, 4 baths, and 1,739 sq. ft. of renovated living space. Highlights include engineered hardwood floors, a cathedral ceiling, pot lights, and a modern kitchen with quartz counters, a center island, and deck walkout. The primary bedroom offers a 4-piece ensuite and custom closets. A main-floor family room and two-level basement which can be used as a separate apartment. Steps from schools, parks, trails, shopping, Pickering Town Centre, Hwy 401/407, GO Station, and Frenchman's Bay!