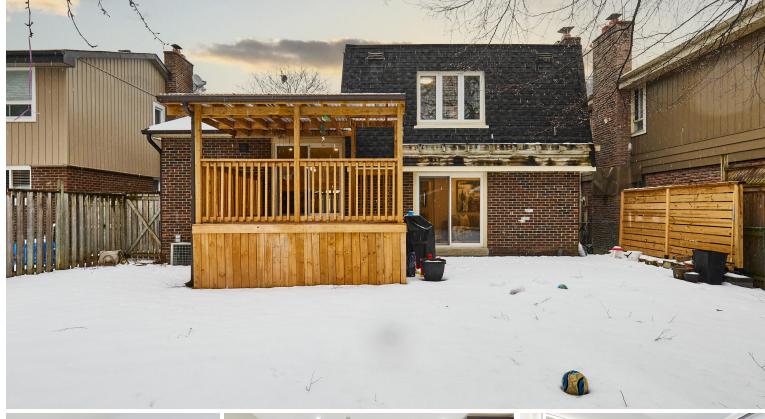

#### WELCOME TO 1816 Storrington Street

This 5-level side split home features 3+1 bedrooms, 4 baths, and 1,739 sq. ft. of renovated living space. Highlights include engineered hardwood floors, a cathedral ceiling, pot lights, and a modern kitchen with quartz counters, a center island, and deck walkout. The primary bedroom offers a 4-piece ensuite and custom closets. A main-floor family room and two-level basement which can be used as a separate apartment. Steps from schools, parks, trails, shopping, Pickering Town Centre, Hwy 401/407, GO Station, and Frenchman's Bay!

LOT SIZE: 45 x 115

www.1816Storrington.com

BANSALTEAM.COM