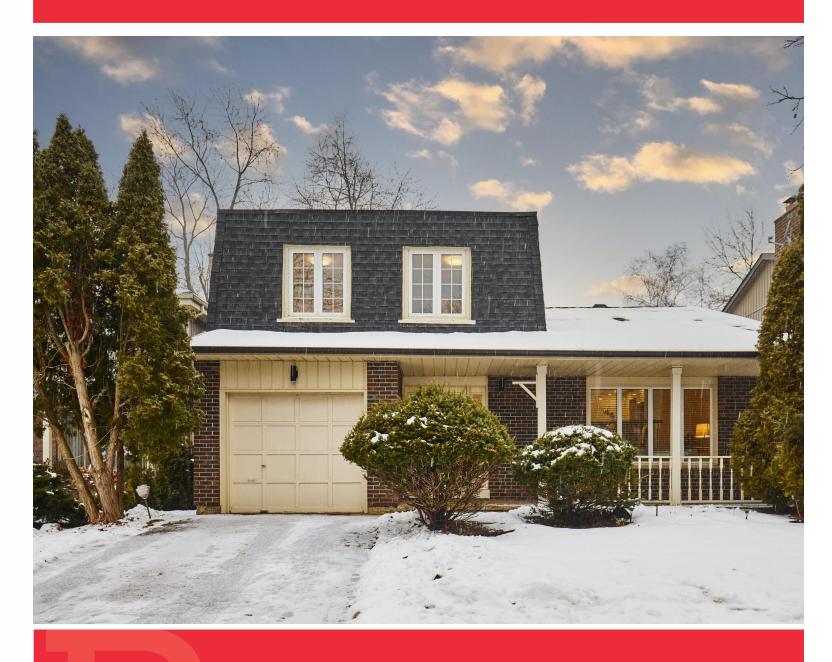

#### WELCOME TO 1816 Storrington Street

This 5-level side split home features 3+1 bedrooms, 4 baths, and 1,739 sq. ft. of renovated living space. Highlights include engineered hardwood floors, a cathedral ceiling, pot lights, and a modern kitchen with quartz counters, a center island, and deck walkout. The primary bedroom offers a 4-piece ensuite and custom closets. A main-floor family room and two-level basement which can be used as a separate apartment. Steps from schools, parks, trails, shopping, Pickering Town Centre, Hwy 401/407, GO Station, and Frenchman's Bay!

LOT SIZE: 45 x 115

www.1816Storrington.com

BANSALTEAM.COM