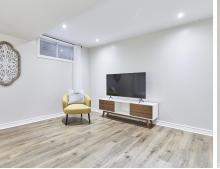

#### WELCOME TO 1816 Storrington Street

This 5-level side split home features 3+1 bedrooms, 4 baths, and 1,739 sq. ft. of renovated living space. Highlights include engineered hardwood floors, a cathedral ceiling, pot lights, and a modern kitchen with quartz counters, a center island, and deck walkout. The primary bedroom offers a 4-piece ensuite and custom closets. A main-floor family room and two-level basement which can be used as a separate apartment. Steps from schools, parks, trails, shopping, Pickering Town Centre, Hwy 401/407, GO Station, and Frenchman's Bay!