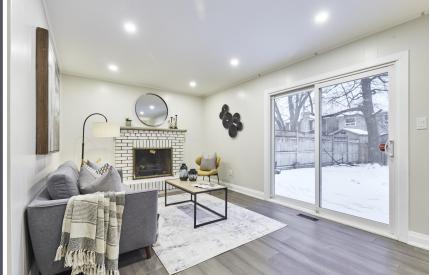

#### WELCOME TO 1816 Storrington Street

This 5-level side split home features 3+1 bedrooms, 4 baths, and 1,739 sq. ft. of renovated living space. Highlights include engineered hardwood floors, a cathedral ceiling, pot lights, and a modern kitchen with quartz counters, a center island, and deck walkout. The primary bedroom offers a 4-piece ensuite and custom closets. A main-floor family room and two-level basement which can be used as a separate apartment. Steps from schools, parks, trails, shopping, Pickering Town Centre, Hwy 401/407, GO Station, and Frenchman's Bay!