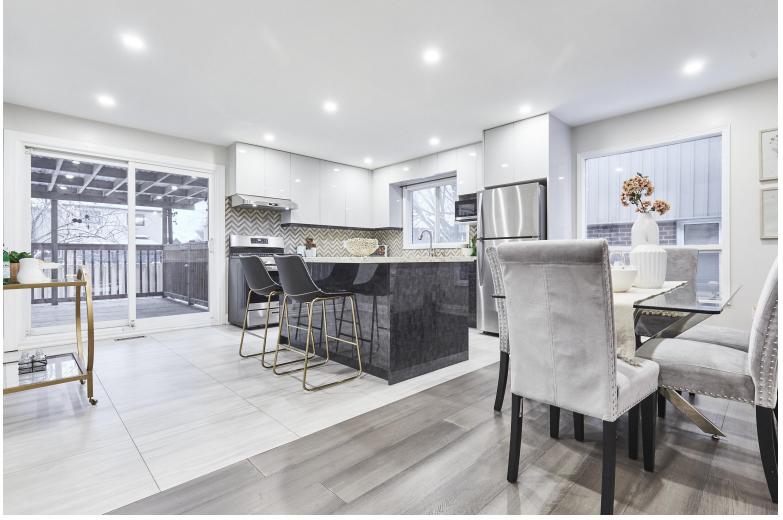

#### WELCOME TO 1816 Storrington Street

This 5-level side split home features 3+1 bedrooms, 4 baths, and 1,739 sq. ft. of renovated living space. Highlights include engineered hardwood floors, a cathedral ceiling, pot lights, and a modern kitchen with quartz counters, a center island, and deck walkout. The primary bedroom offers a 4-piece ensuite and custom closets. A main-floor family room and two-level basement which can be used as a separate apartment. Steps from schools, parks, trails, shopping, Pickering Town Centre, Hwy 401/407, GO Station, and Frenchman's Bay!