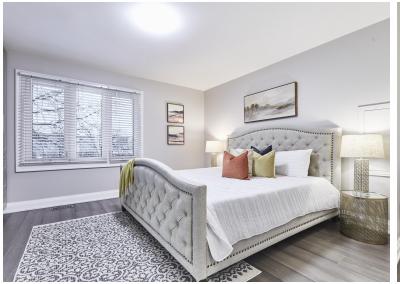

#### WELCOME TO 1816 Storrington Street

This 5-level side split home features 3+1 bedrooms, 4 baths, and 1,739 sq. ft. of renovated living space. Highlights include engineered hardwood floors, a cathedral ceiling, pot lights, and a modern kitchen with quartz counters, a center island, and deck walkout. The primary bedroom offers a 4-piece ensuite and custom closets. A main-floor family room and two-level basement which can be used as a separate apartment. Steps from schools, parks, trails, shopping, Pickering Town Centre, Hwy 401/407, GO Station, and Frenchman's Bay!