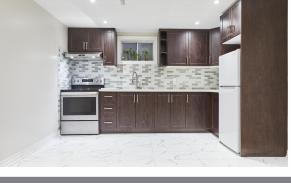

#### WELCOME TO 1816 Storrington Street

This 5-level side split home features 3+1 bedrooms, 4 baths, and 1,739 sq. ft. of renovated living space. Highlights include engineered hardwood floors, a cathedral ceiling, pot lights, and a modern kitchen with quartz counters, a center island, and deck walkout. The primary bedroom offers a 4-piece ensuite and custom closets. A main-floor family room and two-level basement which can be used as a separate apartment. Steps from schools, parks, trails, shopping, Pickering Town Centre, Hwy 401/407, GO Station, and Frenchman's Bay!