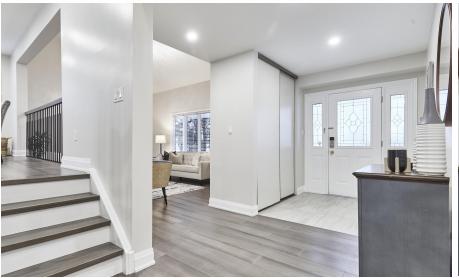

#### WELCOME TO 1816 Storrington Street

This 5-level side split home features 3+1 bedrooms, 4 baths, and 1,739 sq. ft. of renovated living space. Highlights include engineered hardwood floors, a cathedral ceiling, pot lights, and a modern kitchen with quartz counters, a center island, and deck walkout. The primary bedroom offers a 4-piece ensuite and custom closets. A main-floor family room and two-level basement which can be used as a separate apartment. Steps from schools, parks, trails, shopping, Pickering Town Centre, Hwy 401/407, GO Station, and Frenchman's Bay!