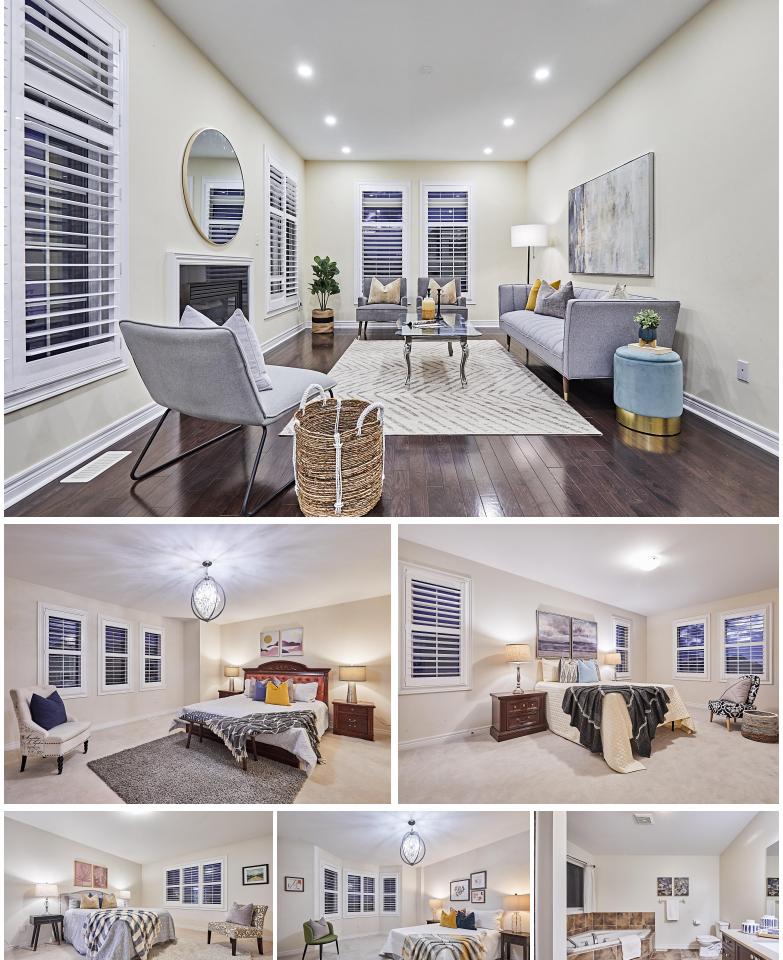

### WELCOME TO 1301 Woodstream Avenue

Great Gulf Built \* Corner 50 Ft. Lot \* Sun Filled Home \* 4 Bedrooms \* 3 Baths on 2nd Floor \* Wrap Around Porch \* 20 Ft. Ceiling in Foyer \* 9 Ft. Ceilings and Hardwood Floors on Main \* Oak Stairs \* California Shutters Thru-Out \* Interior & Exterior Pot Lights \* Beautifully Landscaped Yard with Gazebo, Pergola and Perennials \* Entrance to Garage \* New (Furnace, Tankless Water Heater), Metal Roof (5 yrs), Central Air (10yrs) \* Close to Schools, Transit, Shopping, Durham College, Hwy 407 and more