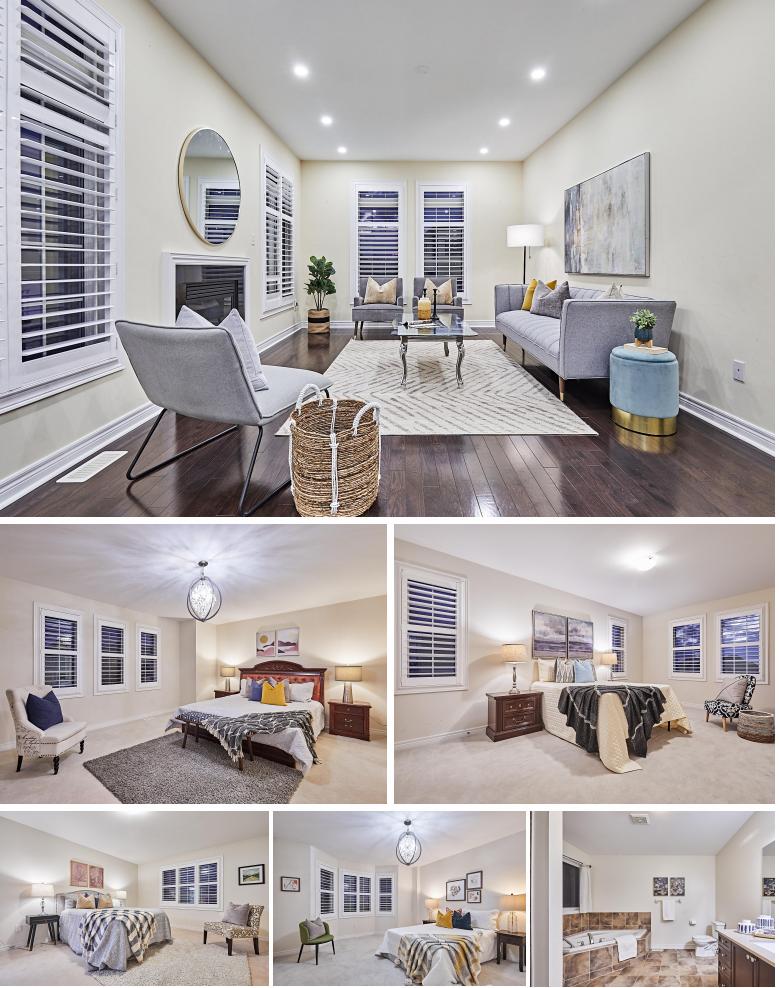

### WELCOME TO 1301 Woodstream Avenue

Great Gulf Built \* Corner 50 Ft. Lot \* Sun Filled Home \* 4 Bedrooms \* 3 Baths on 2nd Floor \* Wrap Around Porch \* 20 Ft. Ceiling in Foyer \* 9 Ft. Ceilings and Hardwood Floors on Main \* Oak Stairs \* California Shutters Thru-Out \* Interior & Exterior Pot Lights \* Beautifully Landscaped Yard with Gazebo, Pergola and Perennials \* Entrance to Garage \* New (Furnace, Tankless Water Heater), Metal Roof (5 yrs), Central Air (10yrs) \* Close to Schools, Transit, Shopping, Durham College, Hwy 407 and more