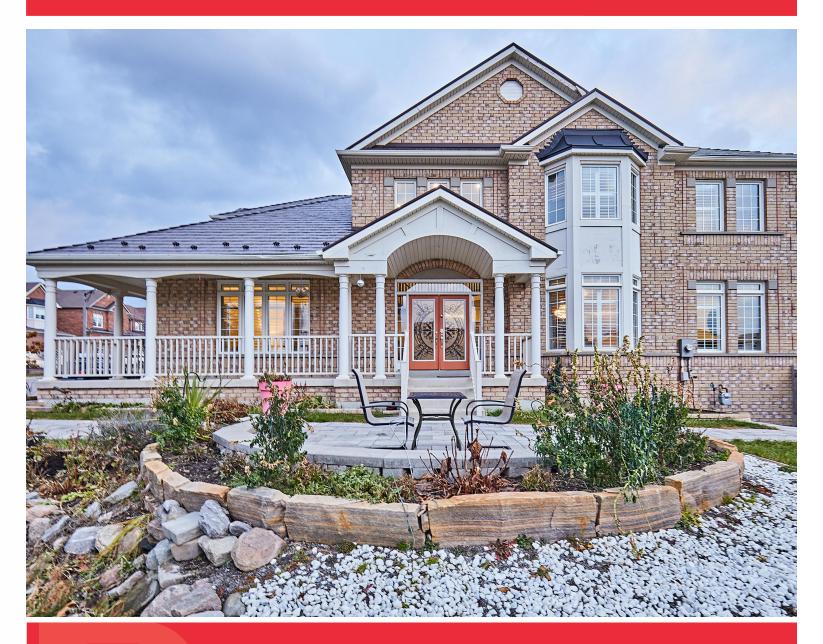

### WELCOME TO 1301 Woodstream Avenue

Great Gulf Built \* Corner 50 Ft. Lot \* Sun Filled Home \* 4 Bedrooms \* 3 Baths on 2nd Floor \* Wrap Around Porch \* 20 Ft. Ceiling in Foyer \* 9 Ft. Ceilings and Hardwood Floors on Main \* Oak Stairs \* California Shutters Thru-Out \* Interior & Exterior Pot Lights \* Beautifully Landscaped Yard with Gazebo, Pergola and Perennials \* Entrance to Garage \* New (Furnace, Tankless Water Heater), Metal Roof (5 yrs), Central Air (10yrs) \* Close to Schools, Transit, Shopping, Durham College, Hwy 407 and more

LOT SIZE: 48.95 x 110 Ft. TAXES: \$8275.24/2023

www.1301Woodstream.com

**BANSALTEAM.COM**