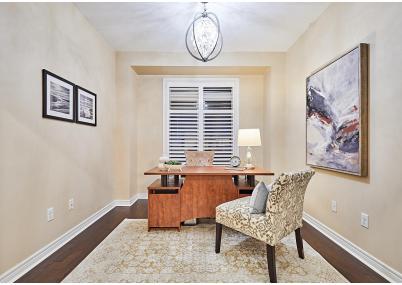

### WELCOME TO 1301 Woodstream Avenue

Great Gulf Built \* Corner 50 Ft. Lot \* Sun Filled Home \* 4 Bedrooms \* 3 Baths on 2nd Floor \* Wrap Around Porch \* 20 Ft. Ceiling in Foyer \* 9 Ft. Ceilings and Hardwood Floors on Main \* Oak Stairs \* California Shutters Thru-Out \* Interior & Exterior Pot Lights \* Beautifully Landscaped Yard with Gazebo, Pergola and Perennials \* Entrance to Garage \* New (Furnace, Tankless Water Heater), Metal Roof (5 yrs), Central Air (10yrs) \* Close to Schools, Transit, Shopping, Durham College, Hwy 407 and more