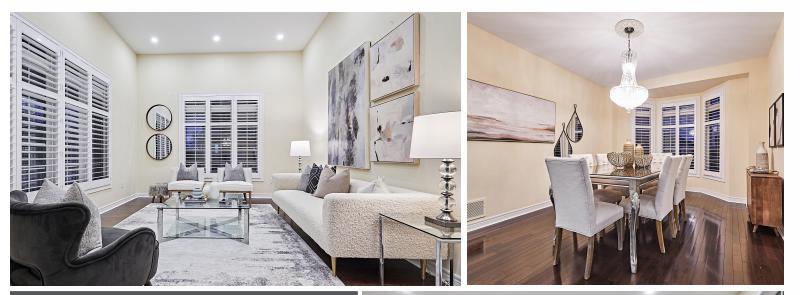

### WELCOME TO 1301 Woodstream Avenue

Great Gulf Built \* Corner 50 Ft. Lot \* Sun Filled Home \* 4 Bedrooms \* 3 Baths on 2nd Floor \* Wrap Around Porch \* 20 Ft. Ceiling in Foyer \* 9 Ft. Ceilings and Hardwood Floors on Main \* Oak Stairs \* California Shutters Thru-Out \* Interior & Exterior Pot Lights \* Beautifully Landscaped Yard with Gazebo, Pergola and Perennials \* Entrance to Garage \* New (Furnace, Tankless Water Heater), Metal Roof (5 yrs), Central Air (10yrs) \* Close to Schools, Transit, Shopping, Durham College, Hwy 407 and more