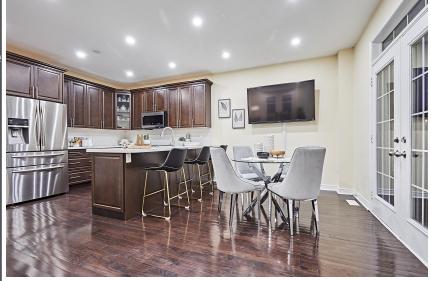

### WELCOME TO 1301 Woodstream Avenue

Great Gulf Built \* Corner 50 Ft. Lot \* Sun Filled Home \* 4 Bedrooms \* 3 Baths on 2nd Floor \* Wrap Around Porch \* 20 Ft. Ceiling in Foyer \* 9 Ft. Ceilings and Hardwood Floors on Main \* Oak Stairs \* California Shutters Thru-Out \* Interior & Exterior Pot Lights \* Beautifully Landscaped Yard with Gazebo, Pergola and Perennials \* Entrance to Garage \* New (Furnace, Tankless Water Heater), Metal Roof (5 yrs), Central Air (10yrs) \* Close to Schools, Transit, Shopping, Durham College, Hwy 407 and more