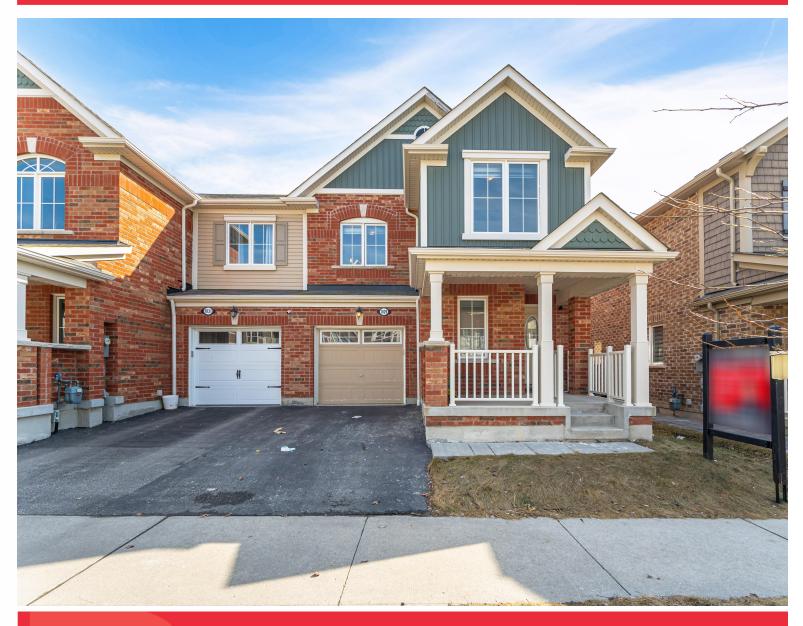

#### WELCOME TO 1029 Dragonfly Avenue

\* Stunning Mattamy Built 2 Storey
End Unit Freehold Townhome in
Rural Pickering \* 3 Bed \* 3 Baths
\* Kitchen with Quartz Counters
and Walk-out To Backyard \*
Office Room on Main Floor \*
Entrance from Garage \* Primary
Bedroom With 5 Pc Ensuite \* Roof
& Windows (7 Yrs) \* Lots of
Natural Light \* Close To Schools \*
HWY 407 \* Transit \* Parks \* Golf
Course & More \*

LOT SIZE: 28 x 82 Ft. TAXES: \$6144/2024

www.1029Dragonfly.com

**BANSALTEAM.COM**