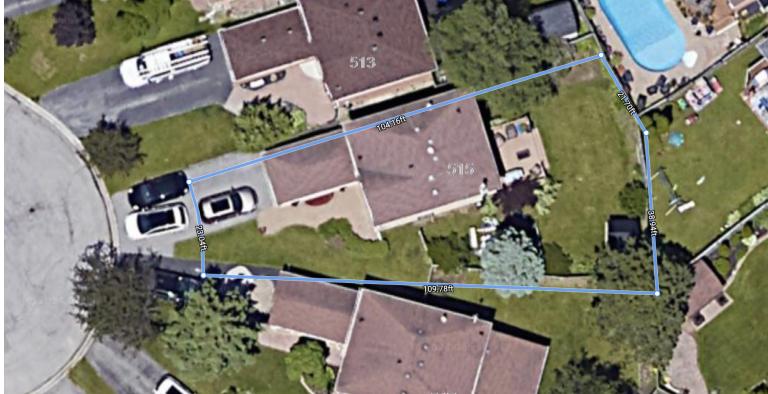

## WELCOME TO 515 Alder Court

Well Maintained 3 Bedroom, 3
Bath Detached Home in
Prestigious Amberlea
Neighbourhood \* Huge Pie
Shaped Lot \* Child Safe
Cul-De-Sac \* Hardwood Floors on
Main and Second Floor \* Interlock
Walkway \* Basement Features
Rec Room with Fireplace and 4
Piece Bath \* 4 Car Parking in
Driveway \* (Roof, Furnace &
Central Air 1 Year), Newer
Windows \* Close to Good
Schools, Transit, Hwy 401,
Pickering Town Centre and more.

LOT SIZE: 23.03 x 109.65 Ft. 60 Ft. Wide Rear TAXES: \$5327.17/2023

BANSALTEAM.COM