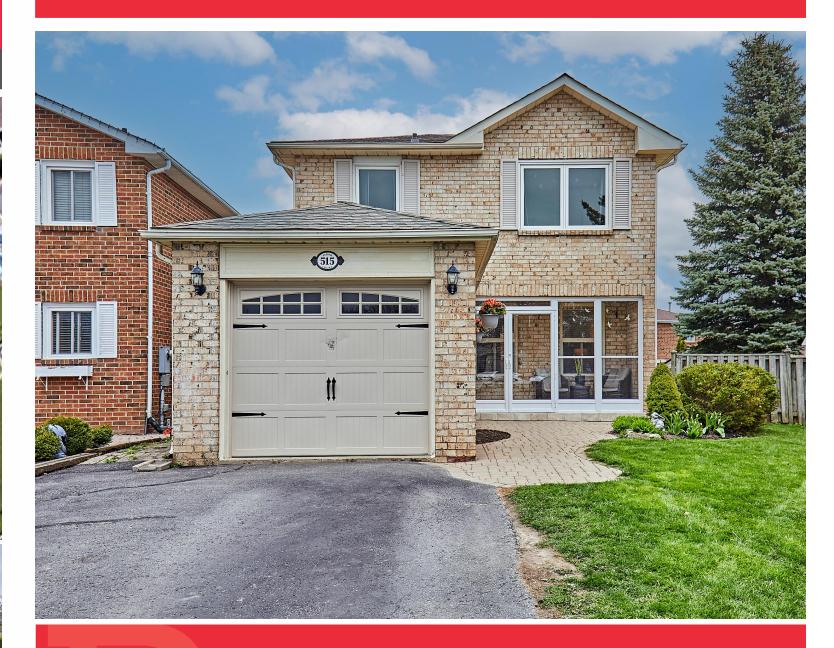

#### **515 ALDER COURT**

www.515AlderCourt.com

## WELCOME TO 515 Alder Court

Well Maintained 3 Bedroom, 3
Bath Detached Home in
Prestigious Amberlea
Neighbourhood \* Huge Pie
Shaped Lot \* Child Safe
Cul-De-Sac \* Hardwood Floors on
Main and Second Floor \* Interlock
Walkway \* Basement Features
Rec Room with Fireplace and 4
Piece Bath \* 4 Car Parking in
Driveway \* (Roof, Furnace &
Central Air 1 Year), Newer
Windows \* Close to Good
Schools, Transit, Hwy 401,
Pickering Town Centre and more.

LOT SIZE: 23.03 x 109.65 Ft. 60 Ft. Wide Rear TAXES: \$5327.17/2023

BANSALTEAM.COM