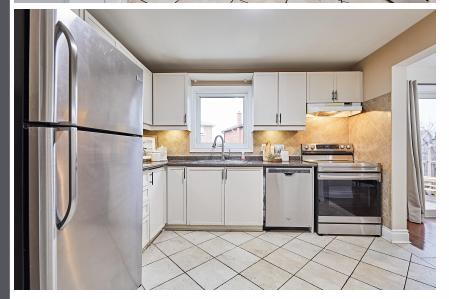

## WELCOME TO 515 Alder Court

Well Maintained 3 Bedroom, 3
Bath Detached Home in
Prestigious Amberlea
Neighbourhood \* Huge Pie
Shaped Lot \* Child Safe
Cul-De-Sac \* Hardwood Floors on
Main and Second Floor \* Interlock
Walkway \* Basement Features
Rec Room with Fireplace and 4
Piece Bath \* 4 Car Parking in
Driveway \* (Roof, Furnace &
Central Air 1 Year), Newer
Windows \* Close to Good
Schools, Transit, Hwy 401,
Pickering Town Centre and more.