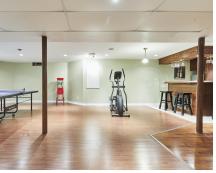

# **WELCOME TO 17 Strickland Drive**

Stunning 4+1 Bedroom, 4 Bath home in the heart of Ajax on a 50 ft lot. 16 ft Ceiling in the Foyer \* Hardwood on the Main Floor \* Office on Main Floor can be used as a Bedroom \*Interior & Exterior Pot Lights\* Spacious Primary Bedroom with 6-pc ensuite \* 3 Full Baths Upstairs \* Finished basement with Family Room, Rec Room, and Bedroom.