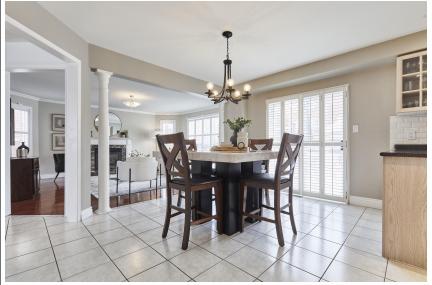

# **WELCOME TO 17 Strickland Drive**

Stunning 4+1 Bedroom, 4 Bath home in the heart of Ajax on a 50 ft lot. 16 ft Ceiling in the Foyer \* Hardwood on the Main Floor \* Office on Main Floor can be used as a Bedroom \*Interior & Exterior Pot Lights\* Spacious Primary Bedroom with 6-pc ensuite \* 3 Full Baths Upstairs \* Finished basement with Family Room, Rec Room, and Bedroom.