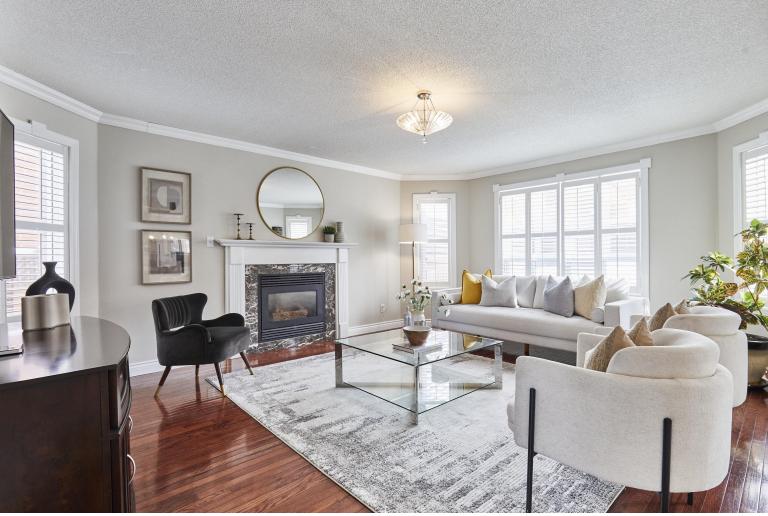

# **WELCOME TO 17 Strickland Drive**

Stunning 4+1 Bedroom, 4 Bath home in the heart of Ajax on a 50 ft lot. 16 ft Ceiling in the Foyer \* Hardwood on the Main Floor \* Office on Main Floor can be used as a Bedroom \*Interior & Exterior Pot Lights\* Spacious Primary Bedroom with 6-pc ensuite \* 3 Full Baths Upstairs \* Finished basement with Family Room, Rec Room, and Bedroom.