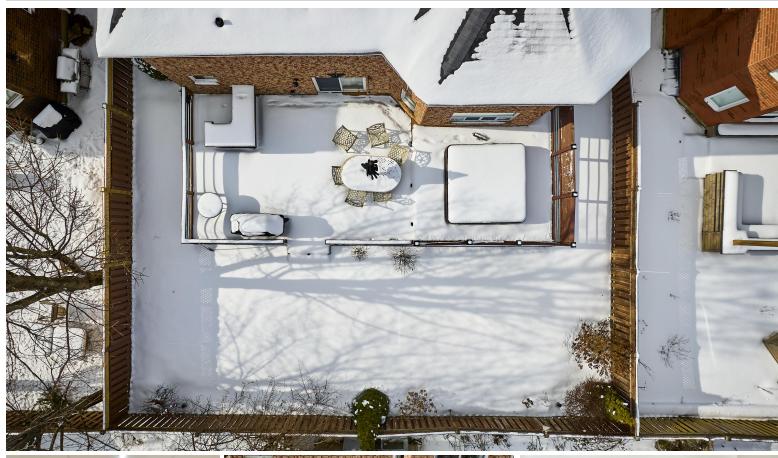

# **WELCOME TO 17 Strickland Drive**

Stunning 4+1 Bedroom, 4 Bath home in the heart of Ajax on a 50 ft lot. 16 ft Ceiling in the Foyer \* Hardwood on the Main Floor \* Office on Main Floor can be used as a Bedroom \*Interior & Exterior Pot Lights\* Spacious Primary Bedroom with 6-pc ensuite \* 3 Full Baths Upstairs \* Finished basement with Family Room, Rec Room, and Bedroom.

Conveniently close to Hwy 401, schools, shopping, and parks.

LOT SIZE: 49.87 x 109.91 Ft. TAXES: \$8453.30/2024

BANSALTEAM.COM