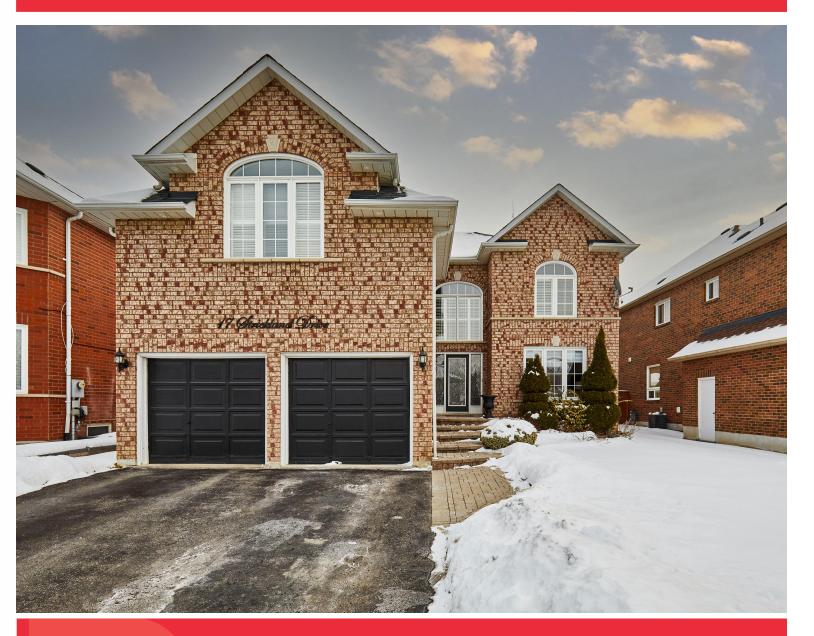

## 17 STRICKLAND DR.

www.17Strickland.com

# **WELCOME TO 17 Strickland Drive**

Stunning 4+1 Bedroom, 4 Bath home in the heart of Ajax on a 50 ft lot. 16 ft Ceiling in the Foyer \* Hardwood on the Main Floor \* Office on Main Floor can be used as a Bedroom \*Interior & Exterior Pot Lights\* Spacious Primary Bedroom with 6-pc ensuite \* 3 Full Baths Upstairs \* Finished basement with Family Room, Rec Room, and Bedroom.

Conveniently close to Hwy 401, schools, shopping, and parks.

LOT SIZE: 49.87 x 109.91 Ft. TAXES: \$8453.30/2024

BANSALTEAM.COM