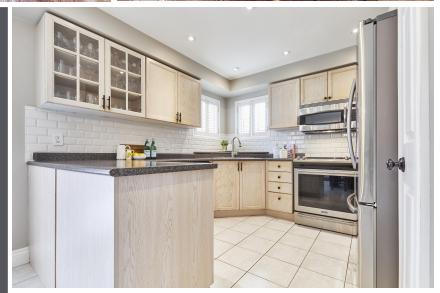

# **WELCOME TO 17 Strickland Drive**

Stunning 4+1 Bedroom, 4 Bath home in the heart of Ajax on a 50 ft lot. 16 ft Ceiling in the Foyer \* Hardwood on the Main Floor \* Office on Main Floor can be used as a Bedroom \*Interior & Exterior Pot Lights\* Spacious Primary Bedroom with 6-pc ensuite \* 3 Full Baths Upstairs \* Finished basement with Family Room, Rec Room, and Bedroom.