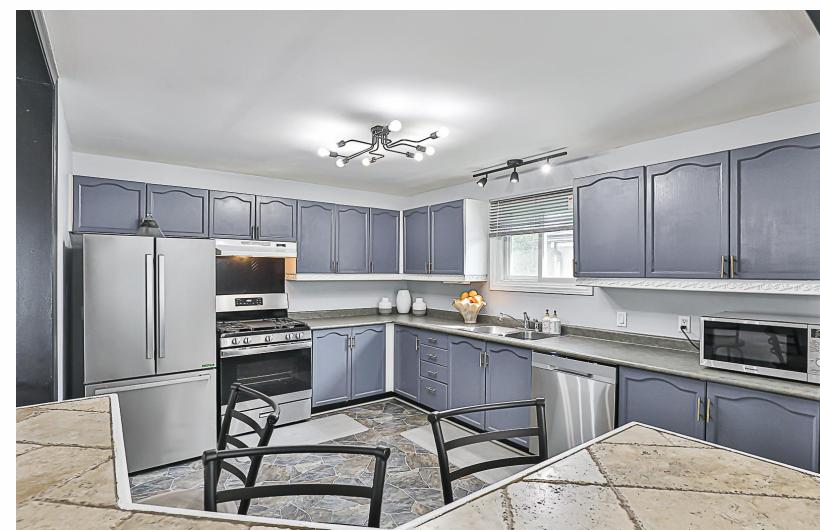

A TRULY STUNNING LOCATION - This 3+2 bedrooms raised bungalow on a large lot nestled in a prime area of Keswick, close to Hwy 404, top schools, parks, shopping, and walk to Lake Simcoe. Enjoy the ground level concept accessible to your living room, kitchen, bedrooms and washroom. NEW upgrades include paints, lightings, upgraded appliances, and newly sealed driveway 100% move-in ready. The open concept living space in the basement can be your new office, home theater, play place for kids or a potential in-law suite. And after your busy day, relax and enjoy nature for those quiet moments in your massive backyard, a must to see!