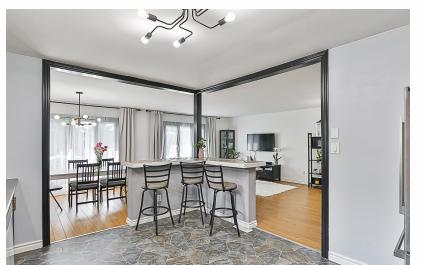

A TRULY STUNNING LOCATION - This 3+2 bedrooms raised bungalow on a large lot nestled in a prime area of Keswick, close to Hwy 404, top schools, parks, shopping, and walk to Lake Simcoe. Enjoy the ground level concept accessible to your living room, kitchen, bedrooms and washroom. NEW upgrades include paints, lightings, upgraded appliances, and newly sealed driveway 100% move-in ready. The open concept living space in the basement can be your new office, home theater, play place for kids or a potential in-law suite. And after your busy day, relax and enjoy nature for those quiet moments in your massive backyard, a must to see!