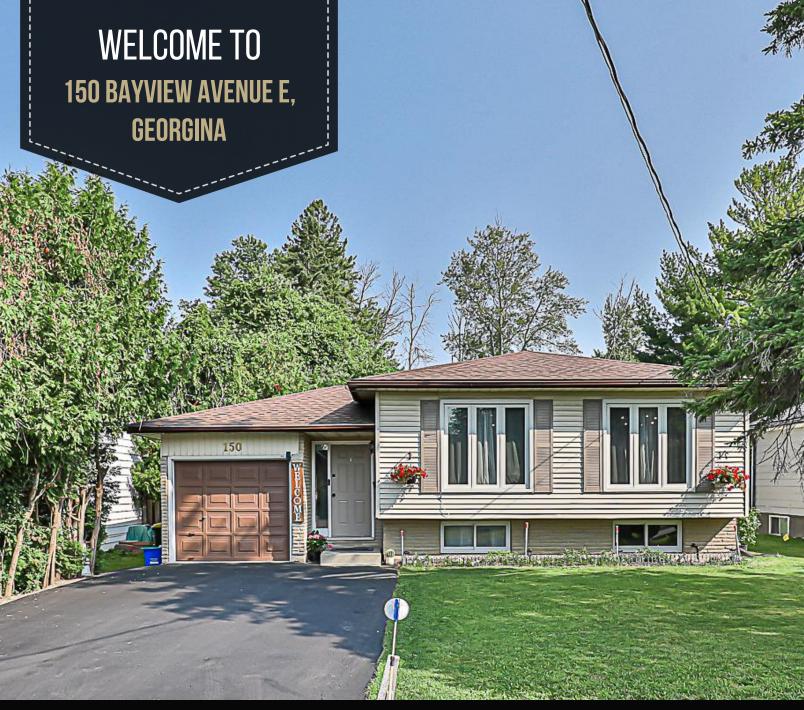

A TRULY STUNNING LOCATION - This 3+2 bedrooms raised bungalow on a large lot nestled in a prime area of Keswick, close to Hwy 404, top schools, parks, shopping, and walk to Lake Simcoe. Enjoy the ground level concept accessible to your living room, kitchen, bedrooms and washroom. NEW upgrades include paints, lightings, upgraded appliances, and newly sealed driveway 100% move-in ready. The open concept living space in the basement can be your new office, home theater, play place for kids or a potential in-law suite. And after your busy day, relax and enjoy nature for those quiet moments in your massive backyard, a must to see!