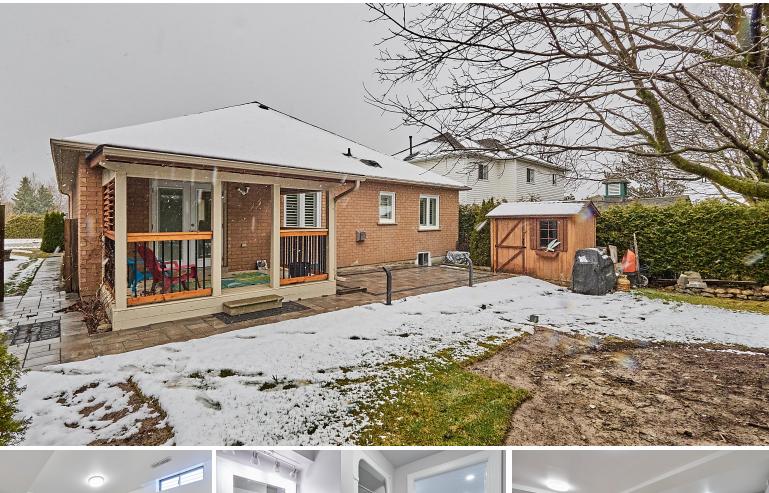

### WELCOME TO **516 Victoria Street**

Totally Updated From Top To Bottom \* 3+2 Bedroom Bungalow \* 3 Full Updated Bathrooms with Quartz Counters \* Engineered Hardwood Floors \* Wainscoting \* Interior & Exterior Pot Lights \* Open Concept Kitchen with Quartz Counters, Large Island, Built-In Oven and Microwave, Backsplash, and Plenty of Storage \* Smooth Ceilings in Living, Dining, Family Room and Kitchen \* Entrance From Garage \* Finished Basement with 2 Bedrooms, Kitchenette, and 4 piece Bath \* 3rd Bedroom Being Used as a Double Office \* Updated Stone front walkway and Stone Patio in Backyard \* Updated Skylight on Back Porch \*

LOT SIZE: 49.21 x 118.04 Ft. TAXES: \$5107.20/2024

www.516VictoriaStreet.com

**BANSALTEAM.COM**