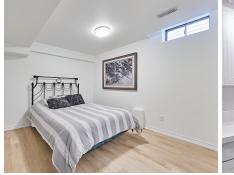

### WELCOME TO **516 Victoria Street**

Totally Updated From Top To Bottom \* 3+2 Bedroom Bungalow \* 3 Full Updated Bathrooms with Quartz Counters \* Engineered Hardwood Floors \* Wainscoting \* Interior & Exterior Pot Lights \* Open Concept Kitchen with Quartz Counters, Large Island, Built-In Oven and Microwave, Backsplash, and Plenty of Storage \* Smooth Ceilings in Living, Dining, Family Room and Kitchen \* Entrance From Garage \* Finished Basement with 2 Bedrooms, Kitchenette, and 4 piece Bath \* 3rd Bedroom Being Used as a Double Office \* Updated Stone front walkway and Stone Patio in Backyard \* Updated Skylight on Back Porch \*