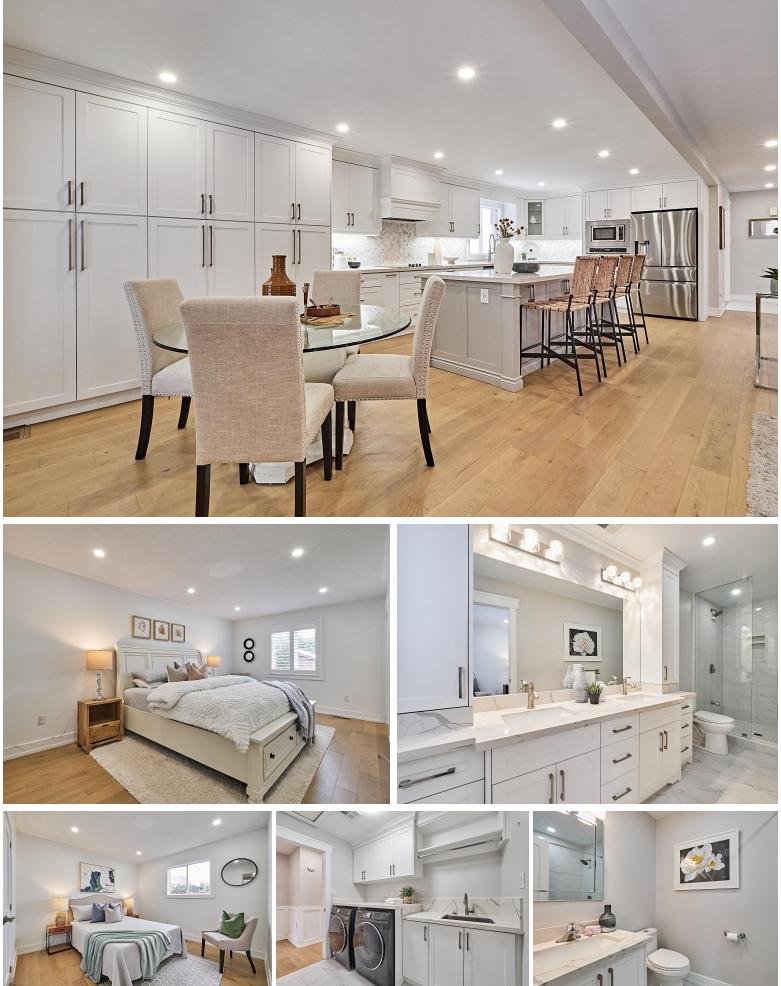

### WELCOME TO **516 Victoria Street**

Totally Updated From Top To Bottom \* 3+2 Bedroom Bungalow \* 3 Full Updated Bathrooms with Quartz Counters \* Engineered Hardwood Floors \* Wainscoting \* Interior & Exterior Pot Lights \* Open Concept Kitchen with Quartz Counters, Large Island, Built-In Oven and Microwave, Backsplash, and Plenty of Storage \* Smooth Ceilings in Living, Dining, Family Room and Kitchen \* Entrance From Garage \* Finished Basement with 2 Bedrooms, Kitchenette, and 4 piece Bath \* 3rd Bedroom Being Used as a Double Office \* Updated Stone front walkway and Stone Patio in Backyard \* Updated Skylight on Back Porch \*