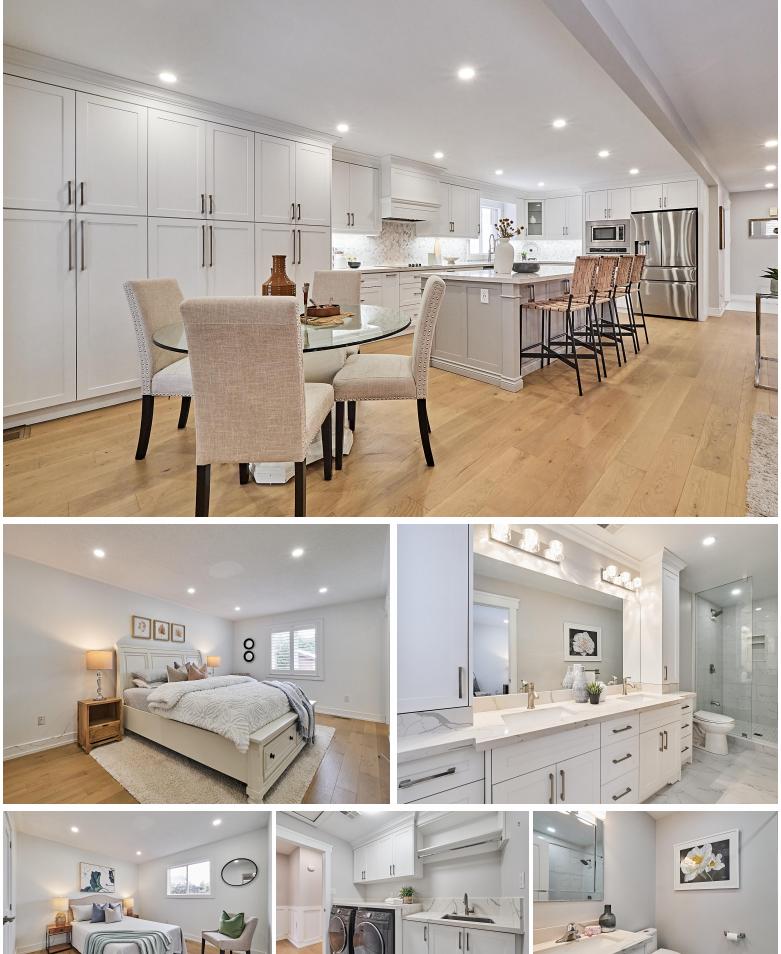

### WELCOME TO **516 Victoria Street**

Totally Updated From Top To Bottom \* 3+2 Bedroom Bungalow \* 3 Full Updated Bathrooms with Quartz Counters \* Engineered Hardwood Floors \* Wainscoting \* Interior & Exterior Pot Lights \* Open Concept Kitchen with Quartz Counters, Large Island, Built-In Oven and Microwave, Backsplash, and Plenty of Storage \* Smooth Ceilings in Living, Dining, Family Room and Kitchen \* Entrance From Garage \* Finished Basement with 2 Bedrooms, Kitchenette, and 4 piece Bath \* 3rd Bedroom Being Used as a Double Office \* Updated Stone front walkway and Stone Patio in Backyard \* Updated Skylight on Back Porch \*