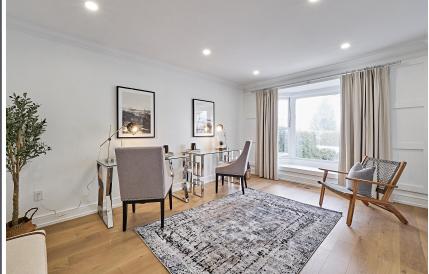

### WELCOME TO **516 Victoria Street**

Totally Updated From Top To Bottom \* 3+2 Bedroom Bungalow \* 3 Full Updated Bathrooms with Quartz Counters \* Engineered Hardwood Floors \* Wainscoting \* Interior & Exterior Pot Lights \* Open Concept Kitchen with Quartz Counters, Large Island, Built-In Oven and Microwave, Backsplash, and Plenty of Storage \* Smooth Ceilings in Living, Dining, Family Room and Kitchen \* Entrance From Garage \* Finished Basement with 2 Bedrooms, Kitchenette, and 4 piece Bath \* 3rd Bedroom Being Used as a Double Office \* Updated Stone front walkway and Stone Patio in Backyard \* Updated Skylight on Back Porch \*