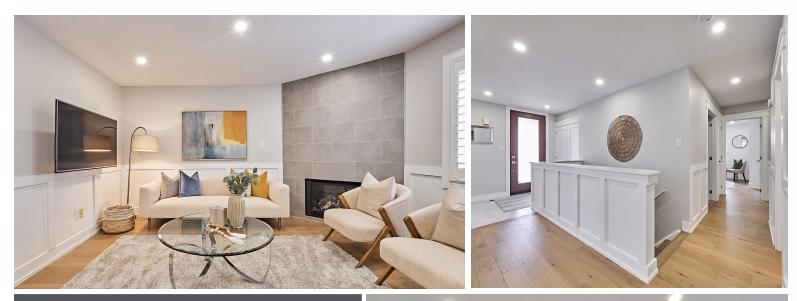

### WELCOME TO **516 Victoria Street**

Totally Updated From Top To Bottom \* 3+2 Bedroom Bungalow \* 3 Full Updated Bathrooms with Quartz Counters \* Engineered Hardwood Floors \* Wainscoting \* Interior & Exterior Pot Lights \* Open Concept Kitchen with Quartz Counters, Large Island, Built-In Oven and Microwave, Backsplash, and Plenty of Storage \* Smooth Ceilings in Living, Dining, Family Room and Kitchen \* Entrance From Garage \* Finished Basement with 2 Bedrooms, Kitchenette, and 4 piece Bath \* 3rd Bedroom Being Used as a Double Office \* Updated Stone front walkway and Stone Patio in Backyard \* Updated Skylight on Back Porch \*