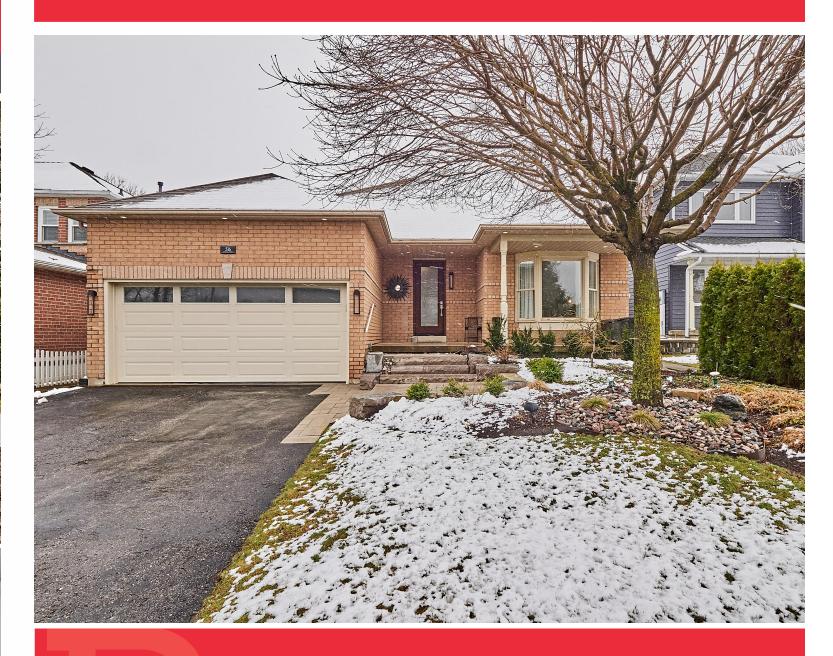

## **516 VICTORIA ST.**

### WELCOME TO **516 Victoria Street**

Totally Updated From Top To Bottom \* 3+2 Bedroom Bungalow \* 3 Full Updated Bathrooms with Quartz Counters \* Engineered Hardwood Floors \* Wainscoting \* Interior & Exterior Pot Lights \* Open Concept Kitchen with Quartz Counters, Large Island, Built-In Oven and Microwave, Backsplash, and Plenty of Storage \* Smooth Ceilings in Living, Dining, Family Room and Kitchen \* Entrance From Garage \* Finished Basement with 2 Bedrooms, Kitchenette, and 4 piece Bath \* 3rd Bedroom Being Used as a Double Office \* Updated Stone front walkway and Stone Patio in Backyard \* Updated Skylight on Back Porch \*

LOT SIZE: 49.21 x 118.04 Ft. TAXES: \$5107.20/2024

www.516VictoriaStreet.com

**BANSALTEAM.COM**