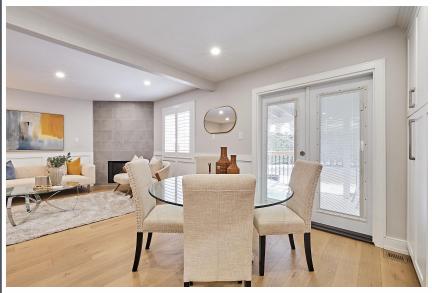

### WELCOME TO **516 Victoria Street**

Totally Updated From Top To Bottom \* 3+2 Bedroom Bungalow \* 3 Full Updated Bathrooms with Quartz Counters \* Engineered Hardwood Floors \* Wainscoting \* Interior & Exterior Pot Lights \* Open Concept Kitchen with Quartz Counters, Large Island, Built-In Oven and Microwave, Backsplash, and Plenty of Storage \* Smooth Ceilings in Living, Dining, Family Room and Kitchen \* Entrance From Garage \* Finished Basement with 2 Bedrooms, Kitchenette, and 4 piece Bath \* 3rd Bedroom Being Used as a Double Office \* Updated Stone front walkway and Stone Patio in Backyard \* Updated Skylight on Back Porch \*