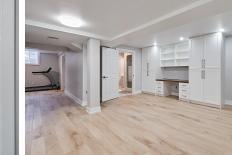

### WELCOME TO **516 Victoria Street**

Totally Updated From Top To Bottom \* 3+2 Bedroom Bungalow \* 3 Full Updated Bathrooms with Quartz Counters \* Engineered Hardwood Floors \* Wainscoting \* Interior & Exterior Pot Lights \* Open Concept Kitchen with Quartz Counters, Large Island, Built-In Oven and Microwave, Backsplash, and Plenty of Storage \* Smooth Ceilings in Living, Dining, Family Room and Kitchen \* Entrance From Garage \* Finished Basement with 2 Bedrooms, Kitchenette, and 4 piece Bath \* 3rd Bedroom Being Used as a Double Office \* Updated Stone front walkway and Stone Patio in Backyard \* Updated Skylight on Back Porch \*