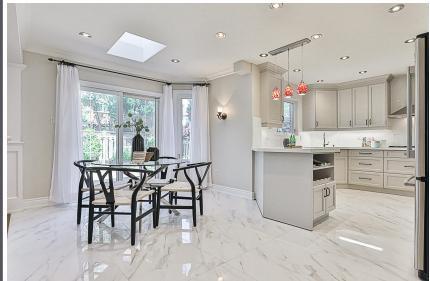

#### WELCOME TO 7 Halton court

Beautiful Open Concept 4+1 Bedroom 4 Bath on a Quiet Cul-De-Sac \* New Quartz Counters and Backsplash \* Updated Bathrooms \* Updated Flooring in Front Entrance, Powder Room and Kitchen \* Engineered Hardwood Floors on Main & Hardwood On Second Floor \* Pot Lights & Crown Moulding on Main \* 2 Skylights \* Finished Basement with Recreation Room, Gas Stove, Bedroom and 3 Piece Bath \* Entrance from Garage \* Main Floor Laundry Room \* Composite Deck \* Interlock Driveway and Walkway \* Close to Schools, Hwy 407, and Markville Mall \* Walk to Main St. Shops, Restaurants, Go Station, Parks, and Trails