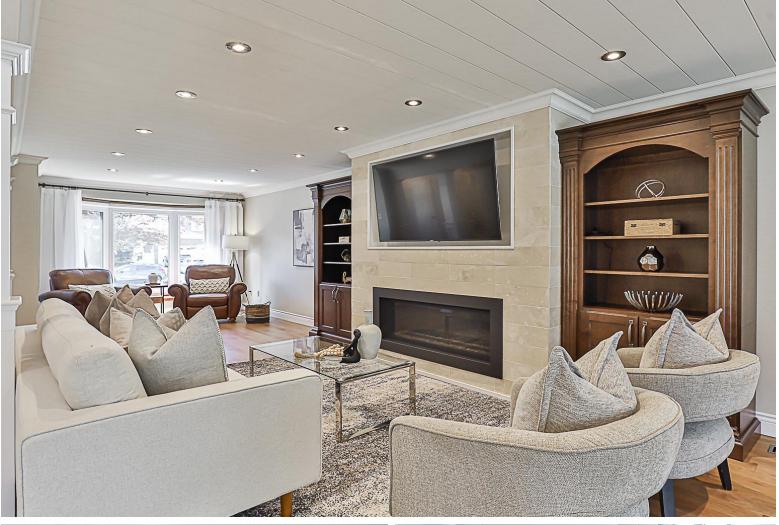

#### WELCOME TO 7 Halton court

Beautiful Open Concept 4+1 Bedroom 4 Bath on a Quiet Cul-De-Sac \* New Quartz Counters and Backsplash \* Updated Bathrooms \* Updated Flooring in Front Entrance, Powder Room and Kitchen \* Engineered Hardwood Floors on Main & Hardwood On Second Floor \* Pot Lights & Crown Moulding on Main \* 2 Skylights \* Finished Basement with Recreation Room, Gas Stove, Bedroom and 3 Piece Bath \* Entrance from Garage \* Main Floor Laundry Room \* Composite Deck \* Interlock Driveway and Walkway \* Close to Schools, Hwy 407, and Markville Mall \* Walk to Main St. Shops, Restaurants, Go Station, Parks, and Trails