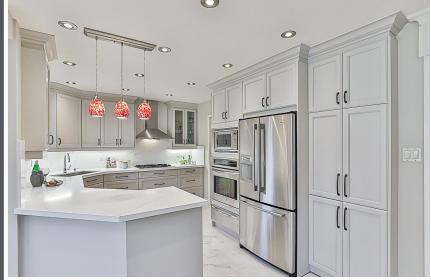

#### WELCOME TO 7 Halton court

Beautiful Open Concept 4+1 Bedroom 4 Bath on a Quiet Cul-De-Sac \* New Quartz Counters and Backsplash \* Updated Bathrooms \* Updated Flooring in Front Entrance, Powder Room and Kitchen \* Engineered Hardwood Floors on Main & Hardwood On Second Floor \* Pot Lights & Crown Moulding on Main \* 2 Skylights \* Finished Basement with Recreation Room, Gas Stove, Bedroom and 3 Piece Bath \* Entrance from Garage \* Main Floor Laundry Room \* Composite Deck \* Interlock Driveway and Walkway \* Close to Schools, Hwy 407, and Markville Mall \* Walk to Main St. Shops, Restaurants, Go Station, Parks, and Trails