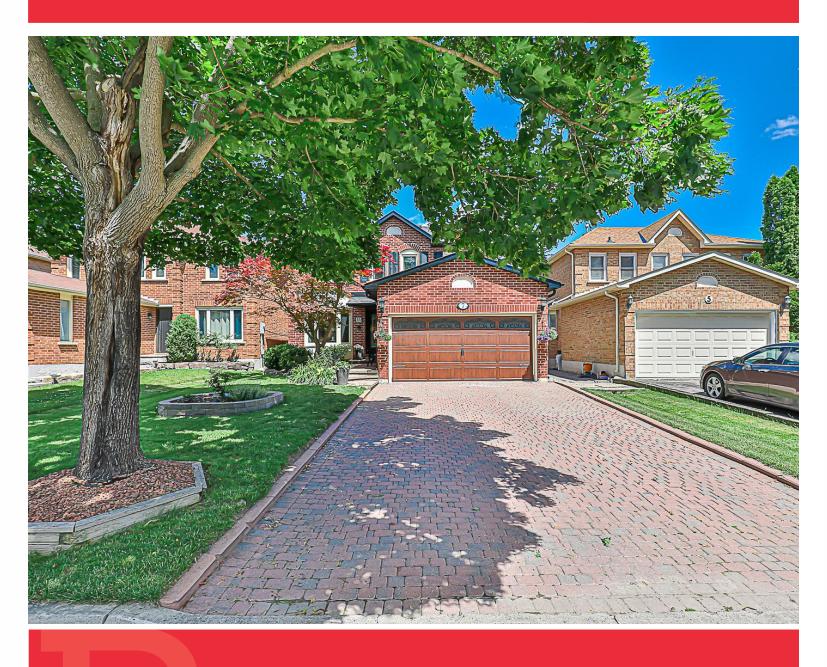

## **7 HALTON COURT**

www.7Halton.com

#### WELCOME TO 7 Halton court

Beautiful Open Concept 4+1 Bedroom 4 Bath on a Quiet Cul-De-Sac \* New Quartz Counters and Backsplash \* Updated Bathrooms \* Updated Flooring in Front Entrance, Powder Room and Kitchen \* Engineered Hardwood Floors on Main & Hardwood On Second Floor \* Pot Lights & Crown Moulding on Main \* 2 Skylights \* Finished Basement with Recreation Room, Gas Stove, Bedroom and 3 Piece Bath \* Entrance from Garage \* Main Floor Laundry Room \* Composite Deck \* Interlock Driveway and Walkway \* Close to Schools, Hwy 407, and Markville Mall \* Walk to Main St. Shops, Restaurants, Go Station, Parks, and Trails

LOT SIZE: 39.63 x 109.88 Ft. TAXES: \$6550/2024