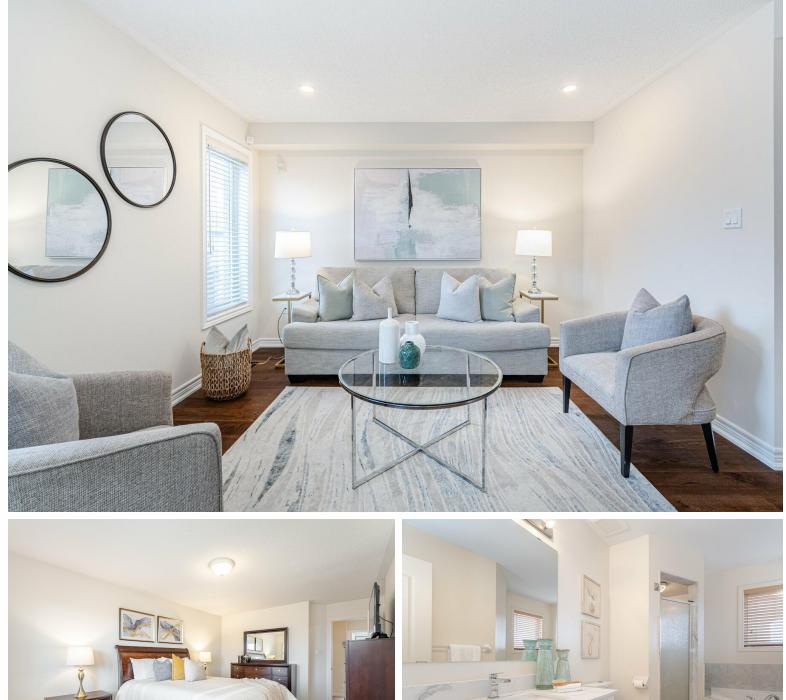

#### WELCOME TO **2280 Winlord Place**

Detached 4+1 Bedroom 4 Bath \* New Engineered Hardwood Floors on Main \* Kitchen with Granite Counters and Walk-Out to Deck \* Pot Lights on Main Floor and Basement \* Walk-Out Basement Apartment with Living Room, Bedroom, and 4 Pc Bath \* Roof (3yrs) \* Furnace (4yrs) \* Minutes to Hwy 401/407, Costco, Durham College, Shopping, Banks and more \* Updated 200 Amp Electric Panel with EV Charger