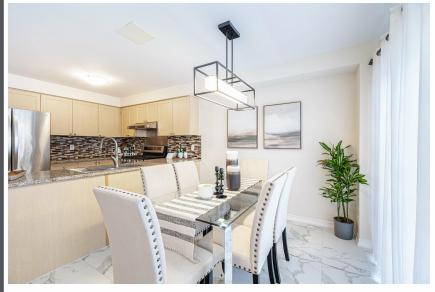

#### WELCOME TO **2280 Winlord Place**

Detached 4+1 Bedroom 4 Bath \* New Engineered Hardwood Floors on Main \* Kitchen with Granite Counters and Walk-Out to Deck \* Pot Lights on Main Floor and Basement \* Walk-Out Basement Apartment with Living Room, Bedroom, and 4 Pc Bath \* Roof (3yrs) \* Furnace (4yrs) \* Minutes to Hwy 401/407, Costco, Durham College, Shopping, Banks and more \* Updated 200 Amp Electric Panel with EV Charger