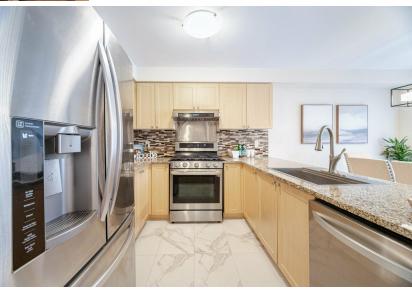

#### WELCOME TO **2280 Winlord Place**

Detached 4+1 Bedroom 4 Bath \* New Engineered Hardwood Floors on Main \* Kitchen with Granite Counters and Walk-Out to Deck \* Pot Lights on Main Floor and Basement \* Walk-Out Basement Apartment with Living Room, Bedroom, and 4 Pc Bath \* Roof (3yrs) \* Furnace (4yrs) \* Minutes to Hwy 401/407, Costco, Durham College, Shopping, Banks and more \* Updated 200 Amp Electric Panel with EV Charger