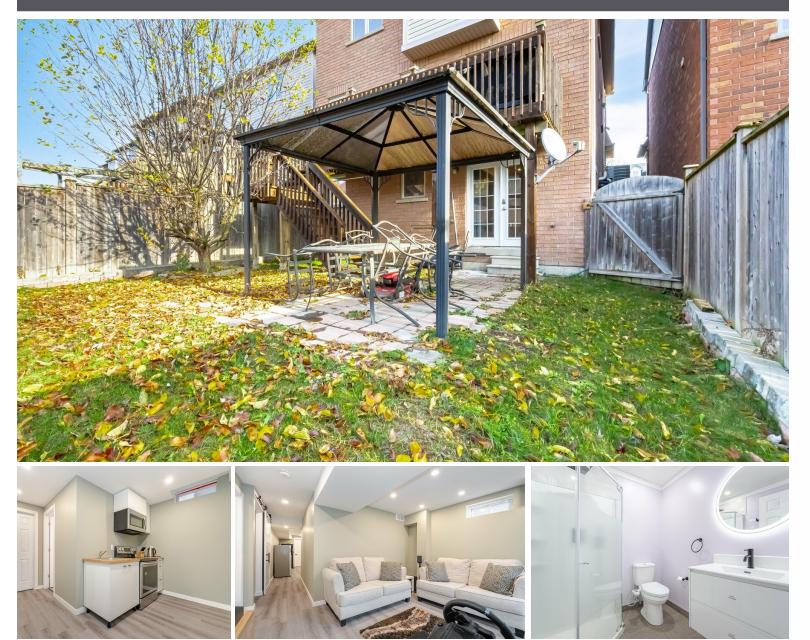

#### WELCOME TO **2280 Winlord Place**

Detached 4+1 Bedroom 4 Bath \* New Engineered Hardwood Floors on Main \* Kitchen with Granite Counters and Walk-Out to Deck \* Pot Lights on Main Floor and Basement \* Walk-Out Basement Apartment with Living Room, Bedroom, and 4 Pc Bath \* Roof (3yrs) \* Furnace (4yrs) \* Minutes to Hwy 401/407, Costco, Durham College, Shopping, Banks and more \* Updated 200 Amp Electric Panel with EV Charger

LOT SIZE: 30 x 90 Ft. TAXES: \$5394.73/2024

www.2280Winlord.com

**BANSALTEAM.COM**