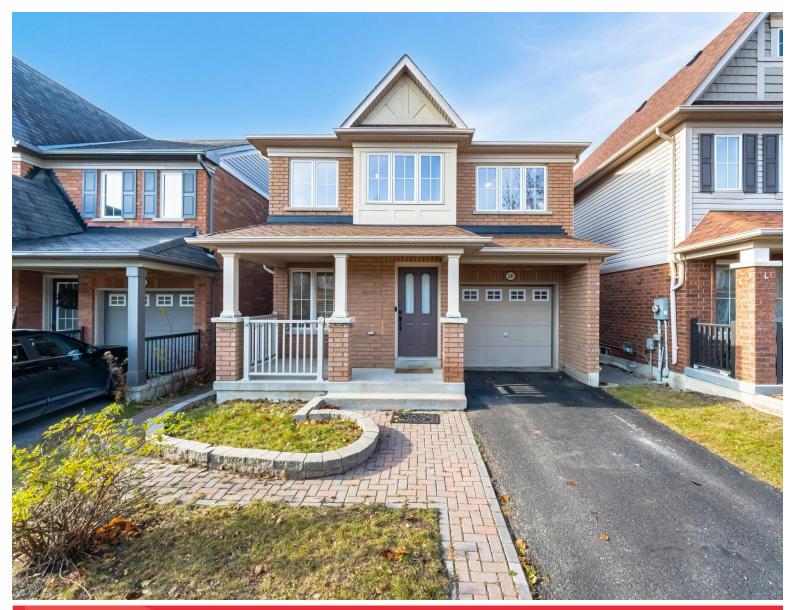

#### WELCOME TO **2280 Winlord Place**

Detached 4+1 Bedroom 4 Bath \* New Engineered Hardwood Floors on Main \* Kitchen with Granite Counters and Walk-Out to Deck \* Pot Lights on Main Floor and Basement \* Walk-Out Basement Apartment with Living Room, Bedroom, and 4 Pc Bath \* Roof (3yrs) \* Furnace (4yrs) \* Minutes to Hwy 401/407, Costco, Durham College, Shopping, Banks and more \* Updated 200 Amp Electric Panel with EV Charger

LOT SIZE: 30 x 90 Ft. TAXES: \$5394.73/2024

www.2280Winlord.com

**BANSALTEAM.COM**