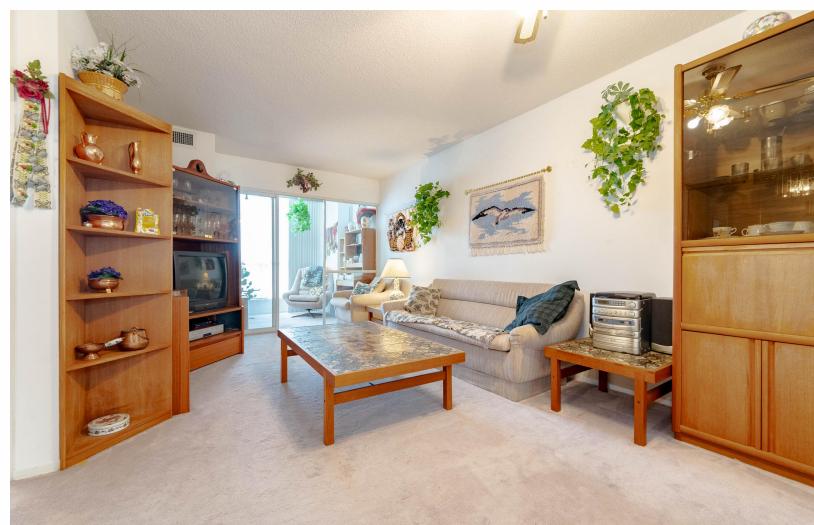

Functional upgrades make this condo feel extra spacious. Lovely one bedroom with an excellent layout, including west facing views. Includes an extra private room with glass sliding door that can be used as a den, office or quiet room. Kitchen includes a fridge, stove and dishwasher and overlooks the living room. There is a stackable washer dryer off the kitchen. Separate dining room includes an over-sized mirrored closet for lots of storage. The bathroom includes a jacuzzi bath tub and shower. There is an over-sized bedroom with mirrored closet. Includes one garage parking spot. Excellent building amenities including concierge, indoor pool, security, games room, gym, and more. Close proximity to places of worship, shopping, schools and transit. You do not want to miss this one.

**INCLUSIONS** 

Fridge, stove, dishwasher, washer and dryer, jacuzzi (all in "as is" condition). All condo furniture; bed/dresser, dining room table, living room sofa/chair and end tables, and two custom built wall units.