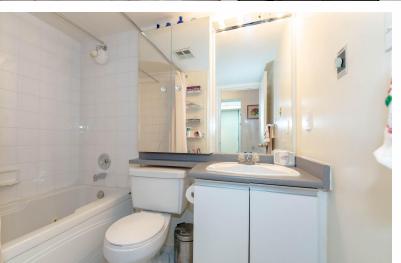

Functional upgrades make this condo feel extra spacious. Lovely one bedroom with an excellent layout, including west facing views. Includes an extra private room with glass sliding door that can be used as a den, office or quiet room. Kitchen includes a fridge, stove and dishwasher and overlooks the living room. There is a stackable washer dryer off the kitchen. Separate dining room includes an over-sized mirrored closet for lots of storage. The bathroom includes a jacuzzi bath tub and shower. There is an over-sized bedroom with mirrored closet. Includes one garage parking spot. Excellent building amenities including concierge, indoor pool, security, games room, gym, and more. Close proximity to places of worship, shopping, schools and transit. You do not want to miss this one.