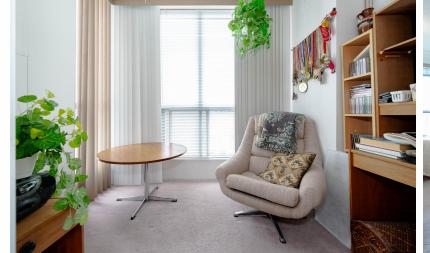

Functional upgrades make this condo feel extra spacious. Lovely one bedroom with an excellent layout, including west facing views. Includes an extra private room with glass sliding door that can be used as a den, office or quiet room. Kitchen includes a fridge, stove and dishwasher and overlooks the living room. There is a stackable washer dryer off the kitchen. Separate dining room includes an over-sized mirrored closet for lots of storage. The bathroom includes a jacuzzi bath tub and shower. There is an over-sized bedroom with mirrored closet. Includes one garage parking spot. Excellent building amenities including concierge, indoor pool, security, games room, gym, and more. Close proximity to places of worship, shopping, schools and transit. You do not want to miss this one.