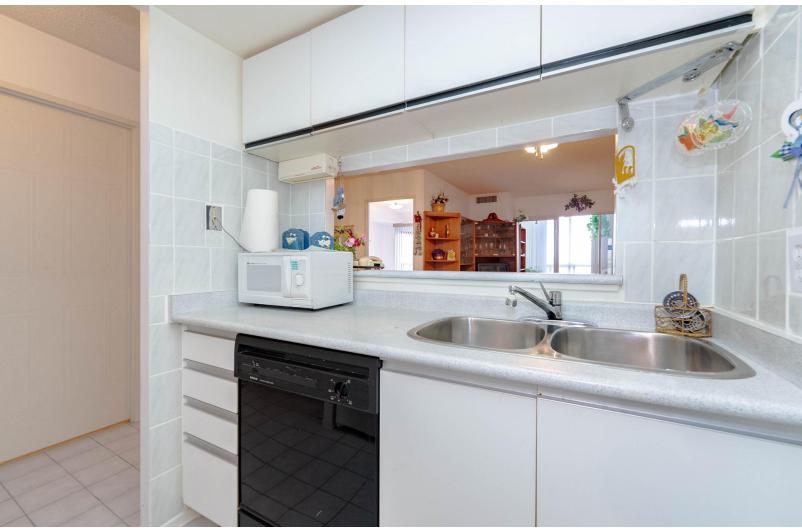

Functional upgrades make this condo feel extra spacious. Lovely one bedroom with an excellent layout, including west facing views. Includes an extra private room with glass sliding door that can be used as a den, office or quiet room. Kitchen includes a fridge, stove and dishwasher and overlooks the living room. There is a stackable washer dryer off the kitchen. Separate dining room includes an over-sized mirrored closet for lots of storage. The bathroom includes a jacuzzi bath tub and shower. There is an over-sized bedroom with mirrored closet. Includes one garage parking spot. Excellent building amenities including concierge, indoor pool, security, games room, gym, and more. Close proximity to places of worship, shopping, schools and transit. You do not want to miss this one.

**INCLUSIONS** 

Fridge, stove, dishwasher, washer and dryer, jacuzzi (all in "as is" condition). All condo furniture; bed/dresser, dining room table, living room sofa/chair and end tables, and two custom built wall units.