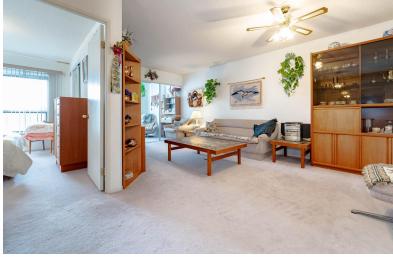

Functional upgrades make this condo feel extra spacious. Lovely one bedroom with an excellent layout, including west facing views. Includes an extra private room with glass sliding door that can be used as a den, office or quiet room. Kitchen includes a fridge, stove and dishwasher and overlooks the living room. There is a stackable washer dryer off the kitchen. Separate dining room includes an over-sized mirrored closet for lots of storage. The bathroom includes a jacuzzi bath tub and shower. There is an over-sized bedroom with mirrored closet. Includes one garage parking spot. Excellent building amenities including concierge, indoor pool, security, games room, gym, and more. Close proximity to places of worship, shopping, schools and transit. You do not want to miss this one.

**INCLUSIONS** 

Fridge, stove, dishwasher, washer and dryer, jacuzzi (all in "as is" condition). All condo furniture; bed/dresser, dining room table, living room sofa/chair and end tables, and two custom built wall units.