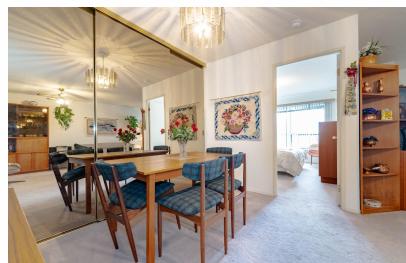

Functional upgrades make this condo feel extra spacious. Lovely one bedroom with an excellent layout, including west facing views. Includes an extra private room with glass sliding door that can be used as a den, office or quiet room. Kitchen includes a fridge, stove and dishwasher and overlooks the living room. There is a stackable washer dryer off the kitchen. Separate dining room includes an over-sized mirrored closet for lots of storage. The bathroom includes a jacuzzi bath tub and shower. There is an over-sized bedroom with mirrored closet. Includes one garage parking spot. Excellent building amenities including concierge, indoor pool, security, games room, gym, and more. Close proximity to places of worship, shopping, schools and transit. You do not want to miss this one.

**INCLUSIONS** 

Fridge, stove, dishwasher, washer and dryer, jacuzzi (all in "as is" condition). All condo furniture; bed/dresser, dining room table, living room sofa/chair and end tables, and two custom built wall units.