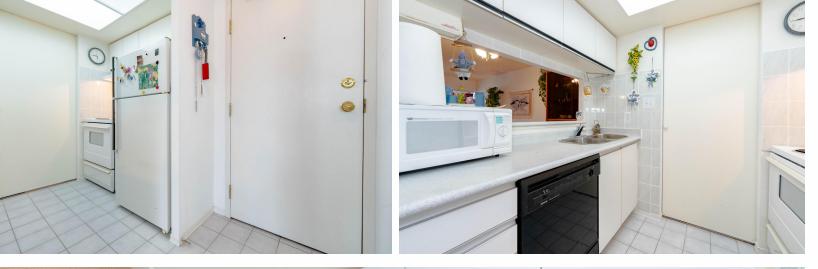

Functional upgrades make this condo feel extra spacious. Lovely one bedroom with an excellent layout, including west facing views. Includes an extra private room with glass sliding door that can be used as a den, office or quiet room. Kitchen includes a fridge, stove and dishwasher and overlooks the living room. There is a stackable washer dryer off the kitchen. Separate dining room includes an over-sized mirrored closet for lots of storage. The bathroom includes a jacuzzi bath tub and shower. There is an over-sized bedroom with mirrored closet. Includes one garage parking spot. Excellent building amenities including concierge, indoor pool, security, games room, gym, and more. Close proximity to places of worship, shopping, schools and transit. You do not want to miss this one.

**INCLUSIONS** 

Fridge, stove, dishwasher, washer and dryer, jacuzzi (all in "as is" condition). All condo furniture; bed/dresser, dining room table, living room sofa/chair and end tables, and two custom built wall units.