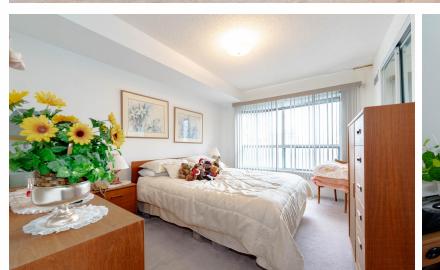

Functional upgrades make this condo feel extra spacious. Lovely one bedroom with an excellent layout, including west facing views. Includes an extra private room with glass sliding door that can be used as a den, office or quiet room. Kitchen includes a fridge, stove and dishwasher and overlooks the living room. There is a stackable washer dryer off the kitchen. Separate dining room includes an over-sized mirrored closet for lots of storage. The bathroom includes a jacuzzi bath tub and shower. There is an over-sized bedroom with mirrored closet. Includes one garage parking spot. Excellent building amenities including concierge, indoor pool, security, games room, gym, and more. Close proximity to places of worship, shopping, schools and transit. You do not want to miss this one.

**INCLUSIONS** 

Fridge, stove, dishwasher, washer and dryer, jacuzzi (all in "as is" condition). All condo furniture; bed/dresser, dining room table, living room sofa/chair and end tables, and two custom built wall units.