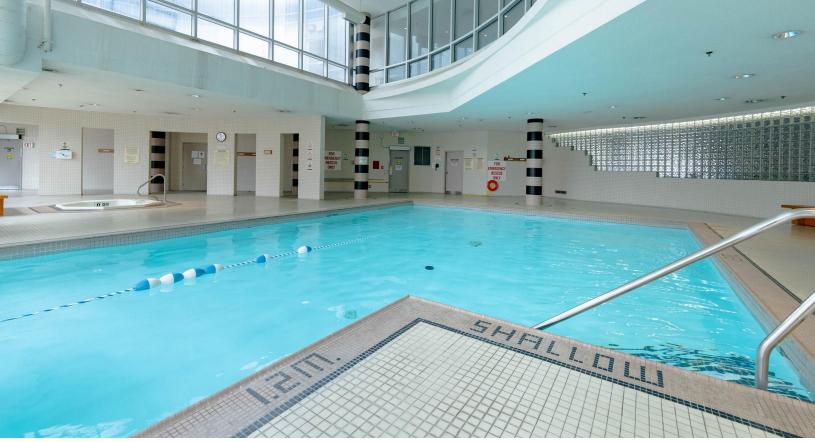

Functional upgrades make this condo feel extra spacious. Lovely one bedroom with an excellent layout, including west facing views. Includes an extra private room with glass sliding door that can be used as a den, office or quiet room. Kitchen includes a fridge, stove and dishwasher and overlooks the living room. There is a stackable washer dryer off the kitchen. Separate dining room includes an over-sized mirrored closet for lots of storage. The bathroom includes a jacuzzi bath tub and shower. There is an over-sized bedroom with mirrored closet. Includes one garage parking spot. Excellent building amenities including concierge, indoor pool, security, games room, gym, and more. Close proximity to places of worship, shopping, schools and transit. You do not want to miss this one.