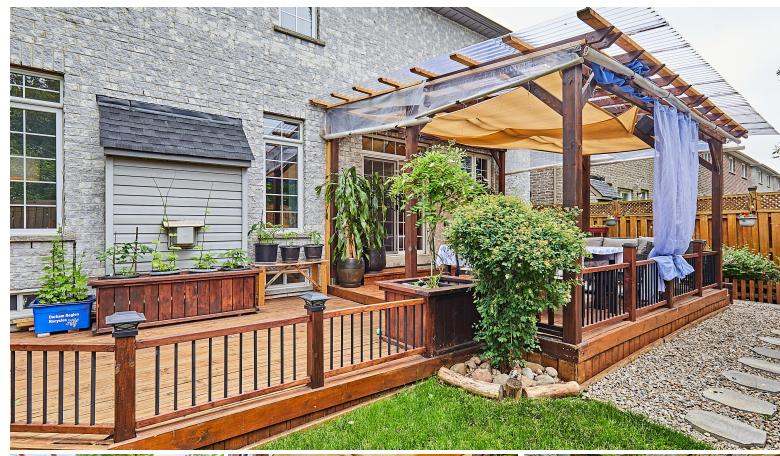

# WELCOME TO 2004 Royal Road

Well Maintained 3 Bedroom 4
Bath on Corner Lot \* 2450 Sq. Ft.

\* Hardwood Floors on Main and
Second \* 9 Ft. Ceilings on Main \*
Oak Stairs \* Entrance from
Garage \* Pot Lights \* Park 4 Cars
in Driveway \* Finished Basement
with Home Theatre and 3 pc. Bath
\* Roof (3 yrs) \* Close to Schools,
Shopping, Hwy 401, Parks,
Transit and mo