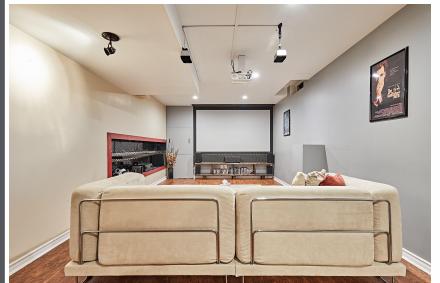

# WELCOME TO 2004 Royal Road

Well Maintained 3 Bedroom 4
Bath on Corner Lot \* 2450 Sq. Ft.

\* Hardwood Floors on Main and
Second \* 9 Ft. Ceilings on Main \*
Oak Stairs \* Entrance from
Garage \* Pot Lights \* Park 4 Cars
in Driveway \* Finished Basement
with Home Theatre and 3 pc. Bath
\* Roof (3 yrs) \* Close to Schools,
Shopping, Hwy 401, Parks,
Transit and mo