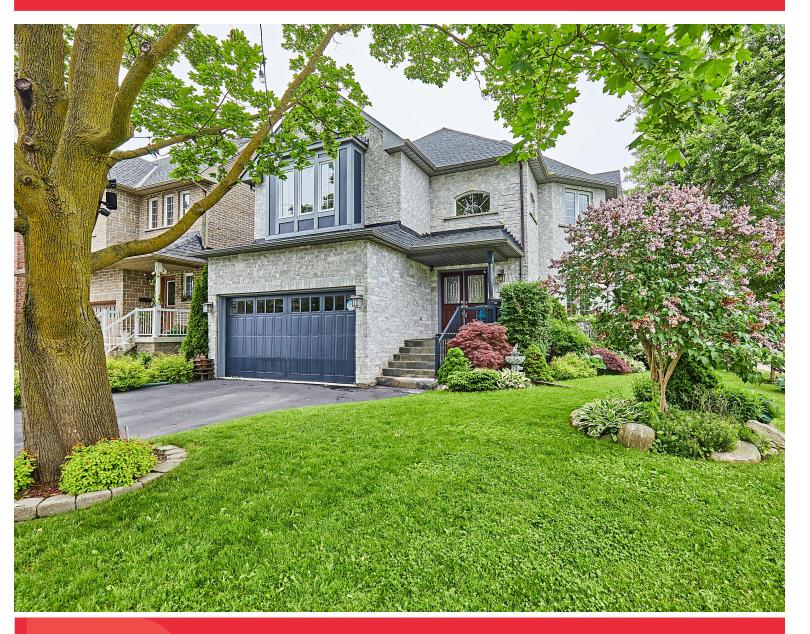

# WELCOME TO 2004 Royal Road

Well Maintained 3 Bedroom 4
Bath on Corner Lot \* 2450 Sq. Ft.

\* Hardwood Floors on Main and
Second \* 9 Ft. Ceilings on Main \*
Oak Stairs \* Entrance from
Garage \* Pot Lights \* Park 4 Cars
in Driveway \* Finished Basement
with Home Theatre and 3 pc. Bath
\* Roof (3 yrs) \* Close to Schools,
Shopping, Hwy 401, Parks,
Transit and mo