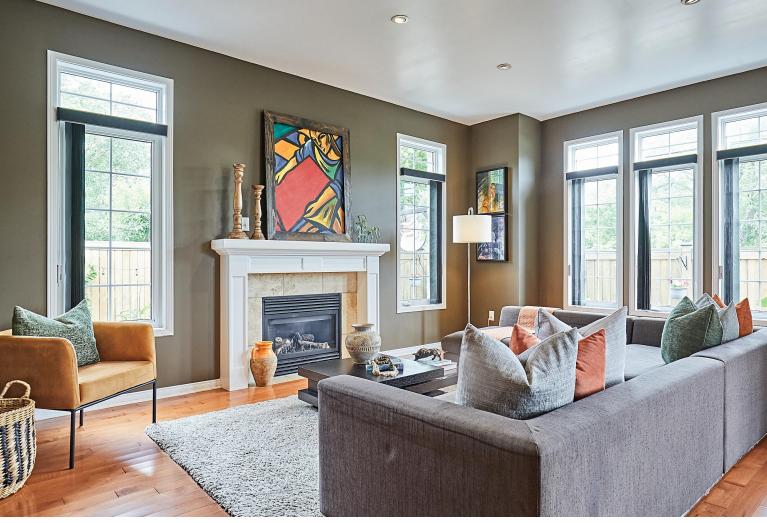

# WELCOME TO 2004 Royal Road

Well Maintained 3 Bedroom 4
Bath on Corner Lot \* 2450 Sq. Ft.

\* Hardwood Floors on Main and
Second \* 9 Ft. Ceilings on Main \*
Oak Stairs \* Entrance from
Garage \* Pot Lights \* Park 4 Cars
in Driveway \* Finished Basement
with Home Theatre and 3 pc. Bath
\* Roof (3 yrs) \* Close to Schools,
Shopping, Hwy 401, Parks,
Transit and mo