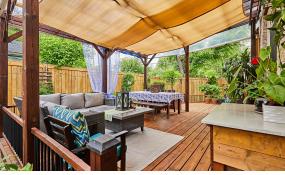

# WELCOME TO 2004 Royal Road

Well Maintained 3 Bedroom 4
Bath on Corner Lot \* 2450 Sq. Ft.

\* Hardwood Floors on Main and
Second \* 9 Ft. Ceilings on Main \*
Oak Stairs \* Entrance from
Garage \* Pot Lights \* Park 4 Cars
in Driveway \* Finished Basement
with Home Theatre and 3 pc. Bath
\* Roof (3 yrs) \* Close to Schools,
Shopping, Hwy 401, Parks,
Transit and mo