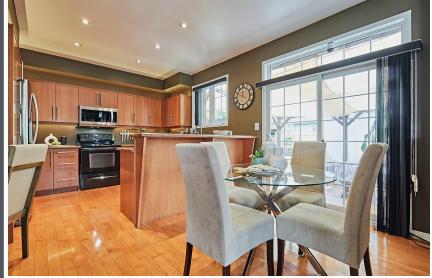

# WELCOME TO 2004 Royal Road

Well Maintained 3 Bedroom 4
Bath on Corner Lot \* 2450 Sq. Ft.

\* Hardwood Floors on Main and
Second \* 9 Ft. Ceilings on Main \*
Oak Stairs \* Entrance from
Garage \* Pot Lights \* Park 4 Cars
in Driveway \* Finished Basement
with Home Theatre and 3 pc. Bath
\* Roof (3 yrs) \* Close to Schools,
Shopping, Hwy 401, Parks,
Transit and mo