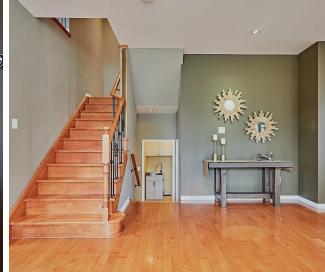

# WELCOME TO 2004 Royal Road

Well Maintained 3 Bedroom 4
Bath on Corner Lot \* 2450 Sq. Ft.

\* Hardwood Floors on Main and
Second \* 9 Ft. Ceilings on Main \*
Oak Stairs \* Entrance from
Garage \* Pot Lights \* Park 4 Cars
in Driveway \* Finished Basement
with Home Theatre and 3 pc. Bath
\* Roof (3 yrs) \* Close to Schools,
Shopping, Hwy 401, Parks,
Transit and mo