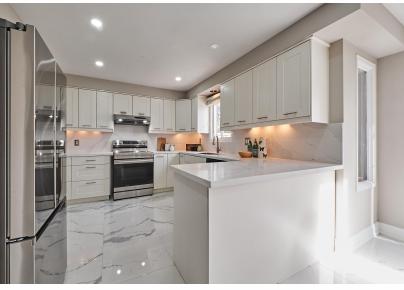

### WELCOME TO 13 Keeble Crescent

Totally Renovated 4 Bedroom In High Demand North Ajax \* 2450 Sq. Ft. & New Engineered Hardwood Floors \* Updated Kitchen with New Quartz Counters and Backsplash \* New Pot Lights \* New Floor Tiles \* Updated Bathrooms \* New Oak Stairs with Wrought Iron Pickets \* Interlock Front Walkway \* No Neighbours Behind - Backs Onto Park \* Central Air (10Yrs), (Roof & Furnace) 15Yrs. Close To Transit, Parks, Schools, Rec. Arenas, Hwys 401 & 407