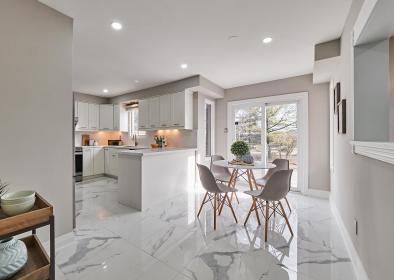

### WELCOME TO 13 Keeble Crescent

Totally Renovated 4 Bedroom In High Demand North Ajax \* 2450 Sq. Ft. & New Engineered Hardwood Floors \* Updated Kitchen with New Quartz Counters and Backsplash \* New Pot Lights \* New Floor Tiles \* Updated Bathrooms \* New Oak Stairs with Wrought Iron Pickets \* Interlock Front Walkway \* No Neighbours Behind - Backs Onto Park \* Central Air (10Yrs), (Roof & Furnace) 15Yrs. Close To Transit, Parks, Schools, Rec. Arenas, Hwys 401 & 407