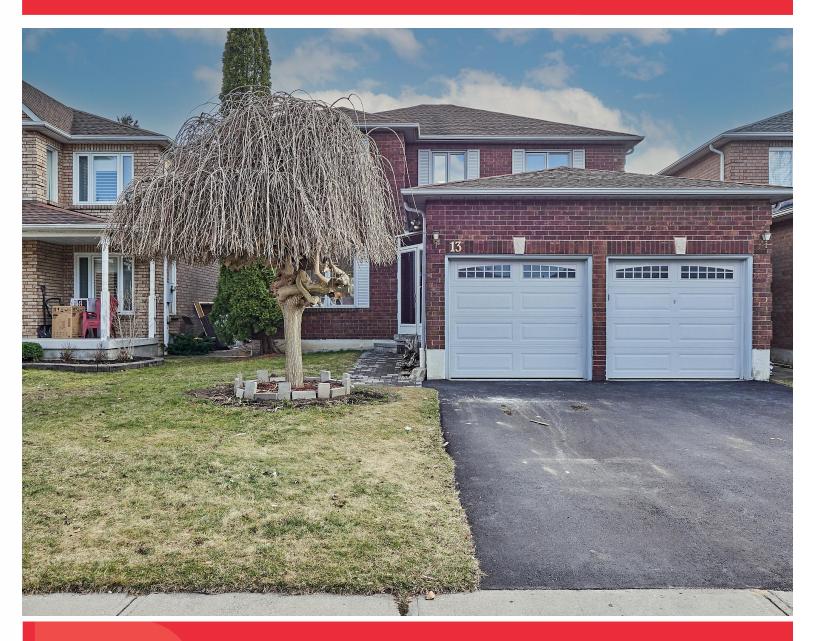

### WELCOME TO 13 Keeble Crescent

Totally Renovated 4 Bedroom In High Demand North Ajax \* 2450 Sq. Ft. & New Engineered Hardwood Floors \* Updated Kitchen with New Quartz Counters and Backsplash \* New Pot Lights \* New Floor Tiles \* Updated Bathrooms \* New Oak Stairs with Wrought Iron Pickets \* Interlock Front Walkway \* No Neighbours Behind - Backs Onto Park \* Central Air (10Yrs), (Roof & Furnace) 15Yrs. Close To Transit, Parks, Schools, Rec. Arenas, Hwys 401 & 407