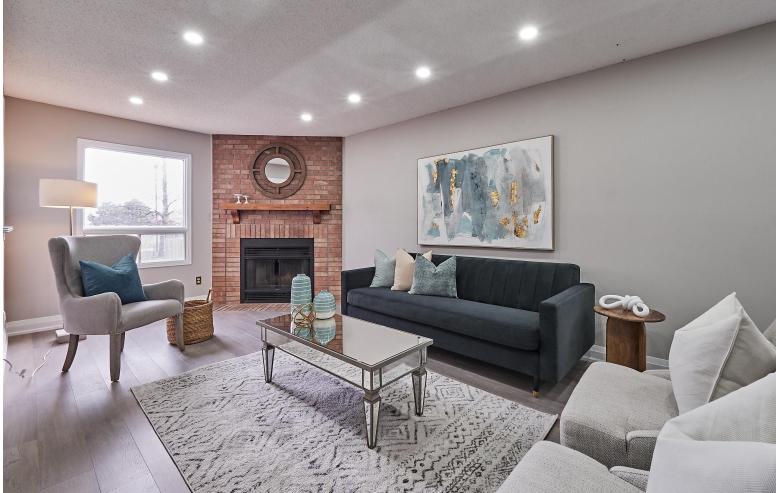

### WELCOME TO 13 Keeble Crescent

Totally Renovated 4 Bedroom In High Demand North Ajax \* 2450 Sq. Ft. & New Engineered Hardwood Floors \* Updated Kitchen with New Quartz Counters and Backsplash \* New Pot Lights \* New Floor Tiles \* Updated Bathrooms \* New Oak Stairs with Wrought Iron Pickets \* Interlock Front Walkway \* No Neighbours Behind - Backs Onto Park \* Central Air (10Yrs), (Roof & Furnace) 15Yrs. Close To Transit, Parks, Schools, Rec. Arenas, Hwys 401 & 407