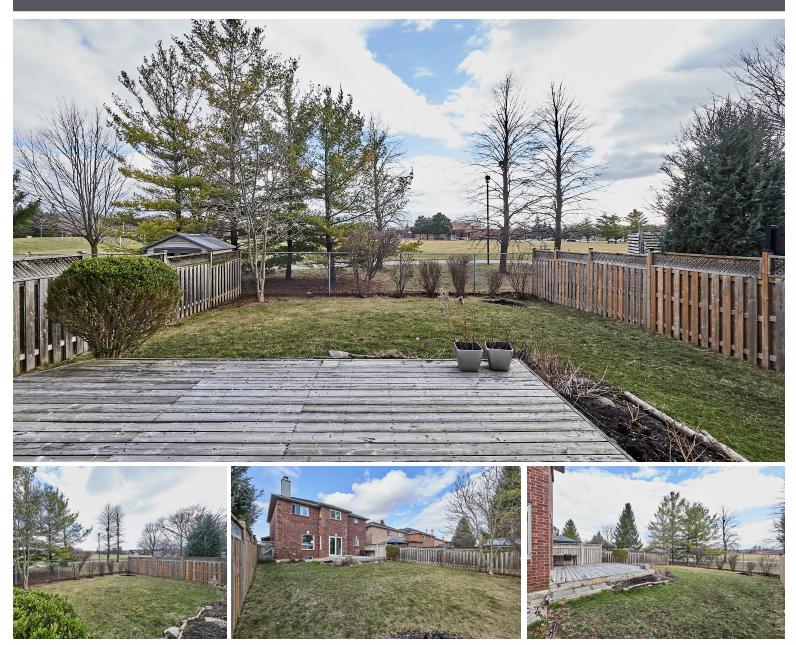

### WELCOME TO 13 Keeble Crescent

Totally Renovated 4 Bedroom In High Demand North Ajax \* 2450 Sq. Ft. & New Engineered Hardwood Floors \* Updated Kitchen with New Quartz Counters and Backsplash \* New Pot Lights \* New Floor Tiles \* Updated Bathrooms \* New Oak Stairs with Wrought Iron Pickets \* Interlock Front Walkway \* No Neighbours Behind - Backs Onto Park \* Central Air (10Yrs), (Roof & Furnace) 15Yrs. Close To Transit, Parks, Schools, Rec. Arenas, Hwys 401 & 407