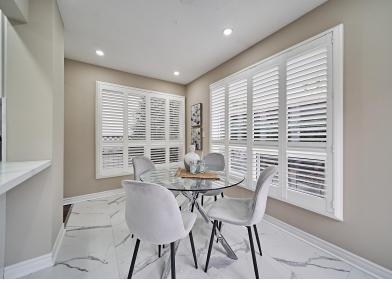

### WELCOME TO **1634 Melman Street**

Beautiful Recently Renovated 3 Bedroom 3 Bath with Totally Private Backyard \* New Porcelain Tiles \* New Kitchen \* New Quartz Counters in Kitchen & Bathrooms \* Pot Lights On Main \* Oak Stairs \* Updated Bathrooms \* No Sidewalk - Park 4 Cars in Driveway \* Stone Walkway & Patio with Pergola \* New Large Composite Deck \* No Grass to Cut in Backyard \* HWT ('20), Furnace & Windows ('11), Roof (40 Yr Shingles)