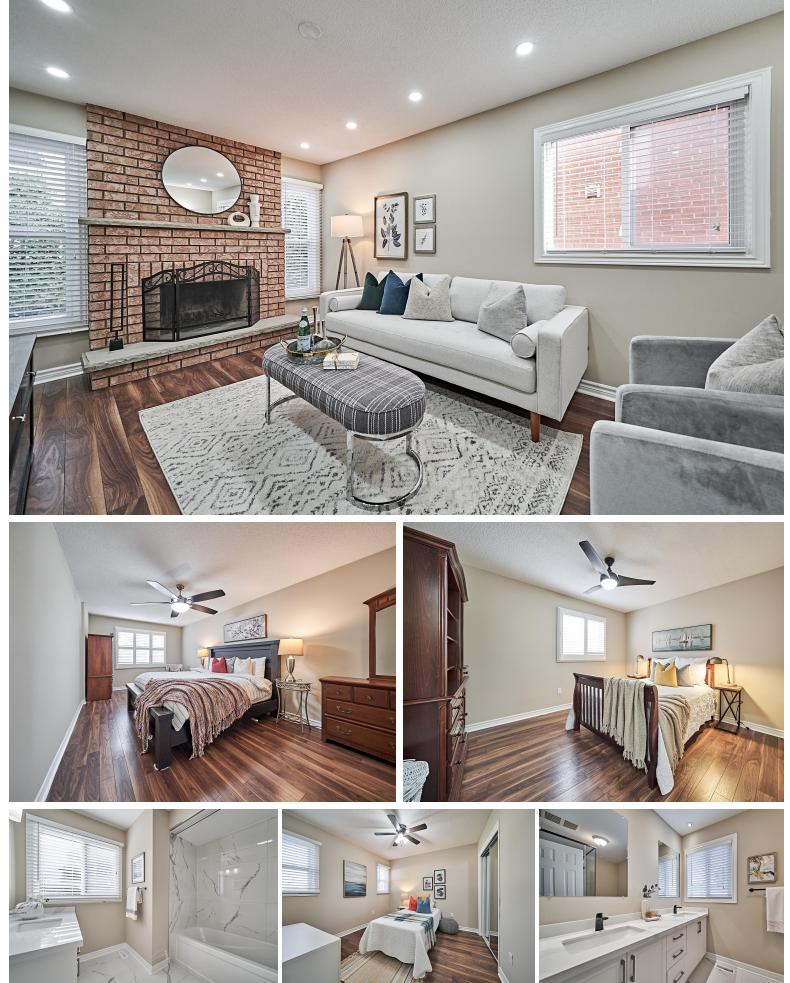

### WELCOME TO **1634 Melman Street**

Beautiful Recently Renovated 3 Bedroom 3 Bath with Totally Private Backyard \* New Porcelain Tiles \* New Kitchen \* New Quartz Counters in Kitchen & Bathrooms \* Pot Lights On Main \* Oak Stairs \* Updated Bathrooms \* No Sidewalk - Park 4 Cars in Driveway \* Stone Walkway & Patio with Pergola \* New Large Composite Deck \* No Grass to Cut in Backyard \* HWT ('20), Furnace & Windows ('11), Roof (40 Yr Shingles)