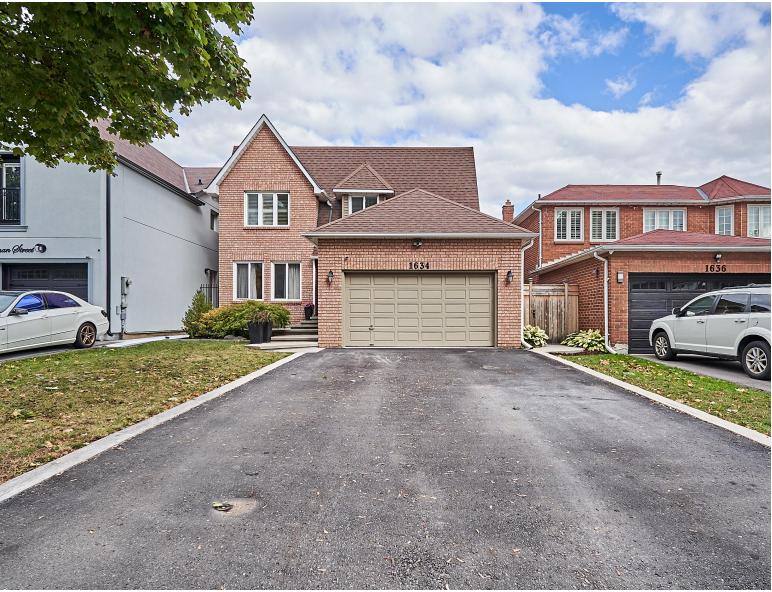

## 1634 MELMAN ST.

www.1634Melman.com

### 1634 MELMAN ST.

www.1634Melman.com

BANSAL TEAM

### WELCOME TO **1634 Melman Street**

Beautiful Recently Renovated 3 Bedroom 3 Bath with Totally Private Backyard \* New Porcelain Tiles \* New Kitchen \* New Quartz Counters in Kitchen & Bathrooms \* Pot Lights On Main \* Oak Stairs \* Updated Bathrooms \* No Sidewalk - Park 4 Cars in Driveway \* Stone Walkway & Patio with Pergola \* New Large Composite Deck \* No Grass to Cut in Backyard \* HWT ('20), Furnace & Windows ('11), Roof (40 Yr Shingles)