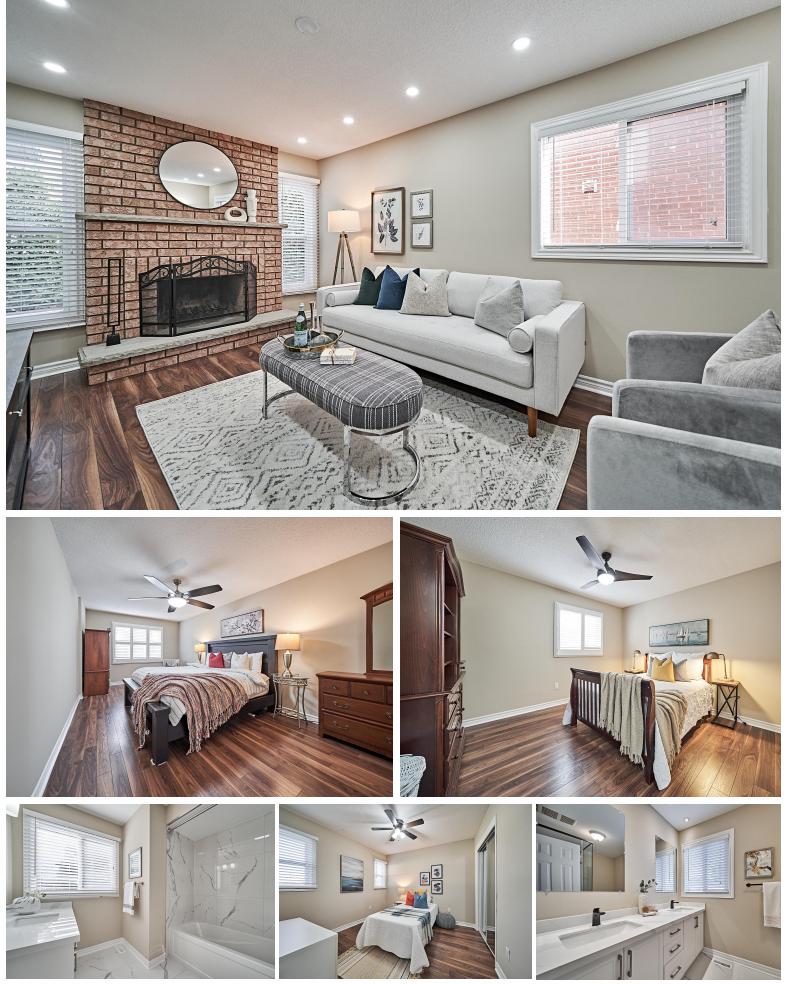

### WELCOME TO **1634 Melman Street**

Beautiful Recently Renovated 3 Bedroom 3 Bath with Totally Private Backyard \* New Porcelain Tiles \* New Kitchen \* New Quartz Counters in Kitchen & Bathrooms \* Pot Lights On Main \* Oak Stairs \* Updated Bathrooms \* No Sidewalk - Park 4 Cars in Driveway \* Stone Walkway & Patio with Pergola \* New Large Composite Deck \* No Grass to Cut in Backyard \* HWT ('20), Furnace & Windows ('11), Roof (40 Yr Shingles)