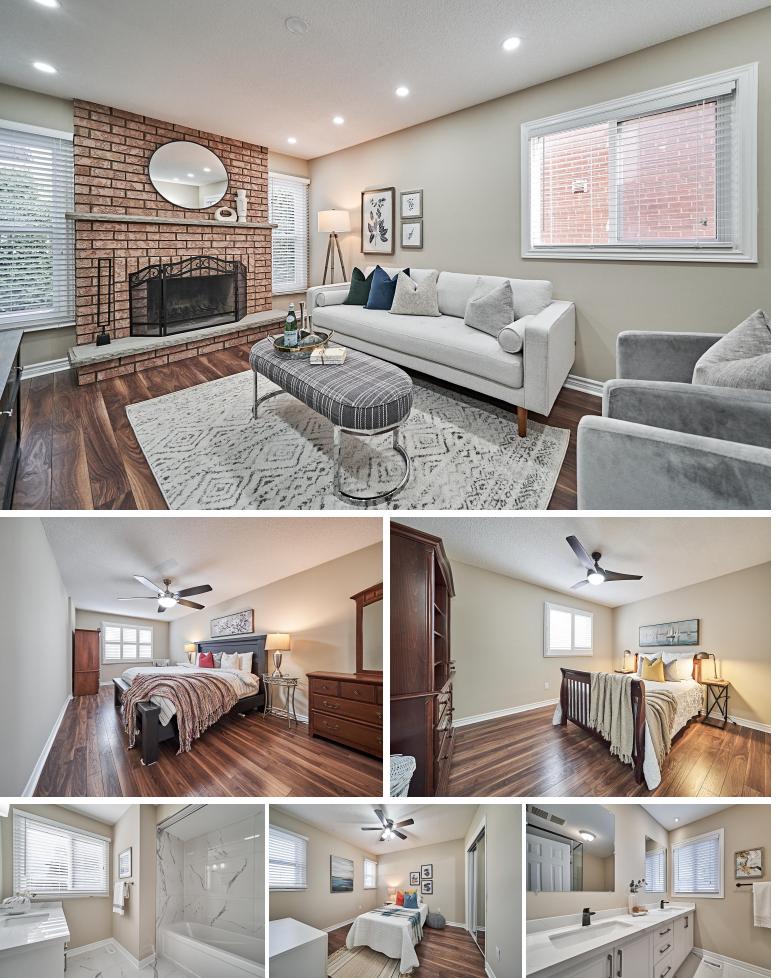

### WELCOME TO **1634 Melman Street**

Beautiful Recently Renovated 3 Bedroom 3 Bath with Totally Private Backyard \* New Porcelain Tiles \* New Kitchen \* New Quartz Counters in Kitchen & Bathrooms \* Pot Lights On Main \* Oak Stairs \* Updated Bathrooms \* No Sidewalk - Park 4 Cars in Driveway \* Stone Walkway & Patio with Pergola \* New Large Composite Deck \* No Grass to Cut in Backyard \* HWT ('20), Furnace & Windows ('11), Roof (40 Yr Shingles)