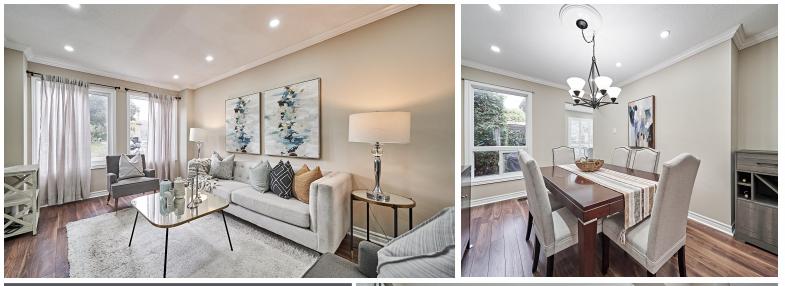

### WELCOME TO **1634 Melman Street**

Beautiful Recently Renovated 3 Bedroom 3 Bath with Totally Private Backyard \* New Porcelain Tiles \* New Kitchen \* New Quartz Counters in Kitchen & Bathrooms \* Pot Lights On Main \* Oak Stairs \* Updated Bathrooms \* No Sidewalk - Park 4 Cars in Driveway \* Stone Walkway & Patio with Pergola \* New Large Composite Deck \* No Grass to Cut in Backyard \* HWT ('20), Furnace & Windows ('11), Roof (40 Yr Shingles)