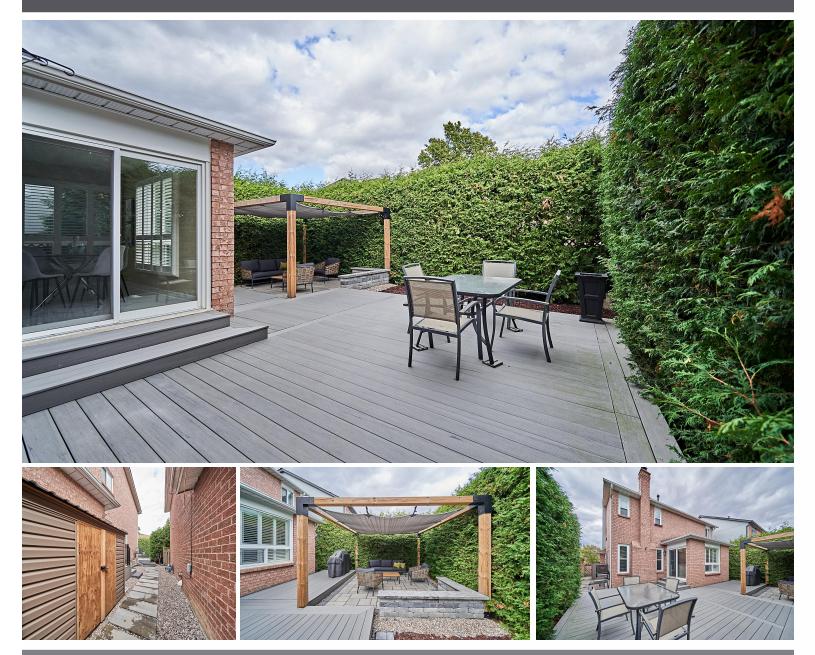

### WELCOME TO **1634 Melman Street**

Beautiful Recently Renovated 3 Bedroom 3 Bath with Totally Private Backyard \* New Porcelain Tiles \* New Kitchen \* New Quartz Counters in Kitchen & Bathrooms \* Pot Lights On Main \* Oak Stairs \* Updated Bathrooms \* No Sidewalk - Park 4 Cars in Driveway \* Stone Walkway & Patio with Pergola \* New Large Composite Deck \* No Grass to Cut in Backyard \* HWT ('20), Furnace & Windows ('11), Roof (40 Yr Shingles)