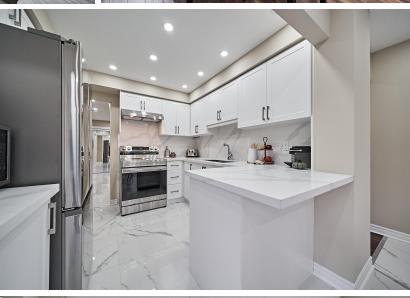

### WELCOME TO **1634 Melman Street**

Beautiful Recently Renovated 3 Bedroom 3 Bath with Totally Private Backyard \* New Porcelain Tiles \* New Kitchen \* New Quartz Counters in Kitchen & Bathrooms \* Pot Lights On Main \* Oak Stairs \* Updated Bathrooms \* No Sidewalk - Park 4 Cars in Driveway \* Stone Walkway & Patio with Pergola \* New Large Composite Deck \* No Grass to Cut in Backyard \* HWT ('20), Furnace & Windows ('11), Roof (40 Yr Shingles)