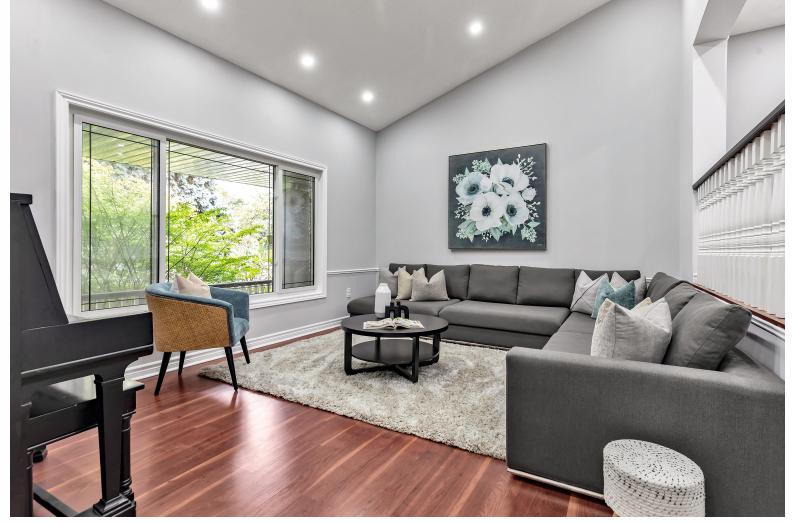

# **WELCOME TO 1843 Malden Crescent**

3+1 Bedroom 3 Bath 5 Level Side Split \* Updated Bathrooms with Quartz Counters \* Pot Lights \* Entrance from Garage \* Main Floor Family Room Plus Two Level Basement Can Be Used As A Basement Apartment with Walk-Out from Family Room \* Furnace and Central Air (9yrs) \* New Flat Roof \* Roof (12 yrs) \* Windows (14yrs) \* Close to Great Schools, Pickering Town Centre, Go Station, Hwy 401 and more.