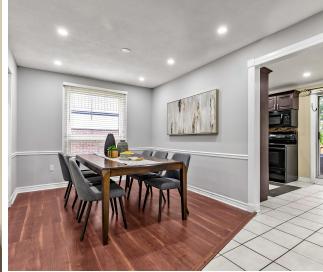

# **WELCOME TO 1843 Malden Crescent**

3+1 Bedroom 3 Bath 5 Level Side Split \* Updated Bathrooms with Quartz Counters \* Pot Lights \* Entrance from Garage \* Main Floor Family Room Plus Two Level Basement Can Be Used As A Basement Apartment with Walk-Out from Family Room \* Furnace and Central Air (9yrs) \* New Flat Roof \* Roof (12 yrs) \* Windows (14yrs) \* Close to Great Schools, Pickering Town Centre, Go Station, Hwy 401 and more.