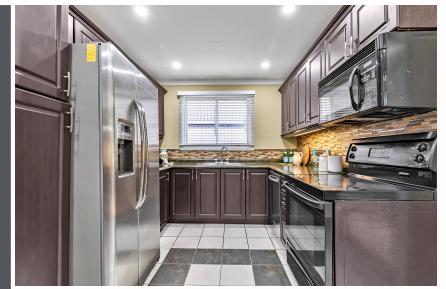

# **WELCOME TO 1843 Malden Crescent**

3+1 Bedroom 3 Bath 5 Level Side Split \* Updated Bathrooms with Quartz Counters \* Pot Lights \* Entrance from Garage \* Main Floor Family Room Plus Two Level Basement Can Be Used As A Basement Apartment with Walk-Out from Family Room \* Furnace and Central Air (9yrs) \* New Flat Roof \* Roof (12 yrs) \* Windows (14yrs) \* Close to Great Schools, Pickering Town Centre, Go Station, Hwy 401 and more.