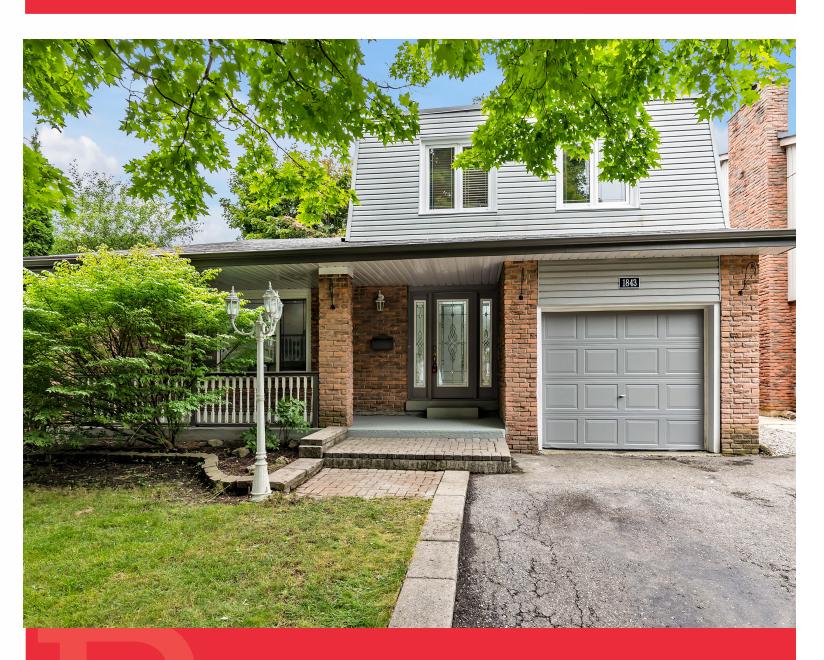

# **WELCOME TO 1843 Malden Crescent**

3+1 Bedroom 3 Bath 5 Level Side Split \* Updated Bathrooms with Quartz Counters \* Pot Lights \* Entrance from Garage \* Main Floor Family Room Plus Two Level Basement Can Be Used As A Basement Apartment with Walk-Out from Family Room \* Furnace and Central Air (9yrs) \* New Flat Roof \* Roof (12 yrs) \* Windows (14yrs) \* Close to Great Schools, Pickering Town Centre, Go Station, Hwy 401 and more.