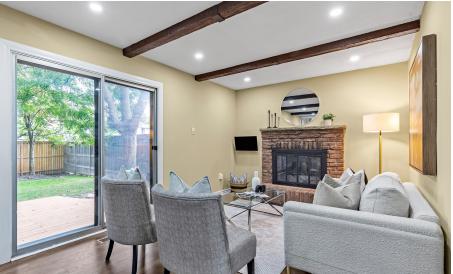

# **WELCOME TO 1843 Malden Crescent**

3+1 Bedroom 3 Bath 5 Level Side Split \* Updated Bathrooms with Quartz Counters \* Pot Lights \* Entrance from Garage \* Main Floor Family Room Plus Two Level Basement Can Be Used As A Basement Apartment with Walk-Out from Family Room \* Furnace and Central Air (9yrs) \* New Flat Roof \* Roof (12 yrs) \* Windows (14yrs) \* Close to Great Schools, Pickering Town Centre, Go Station, Hwy 401 and more.