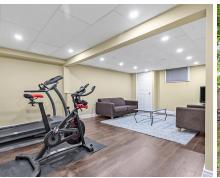

# **WELCOME TO 1843 Malden Crescent**

3+1 Bedroom 3 Bath 5 Level Side Split \* Updated Bathrooms with Quartz Counters \* Pot Lights \* Entrance from Garage \* Main Floor Family Room Plus Two Level Basement Can Be Used As A Basement Apartment with Walk-Out from Family Room \* Furnace and Central Air (9yrs) \* New Flat Roof \* Roof (12 yrs) \* Windows (14yrs) \* Close to Great Schools, Pickering Town Centre, Go Station, Hwy 401 and more.