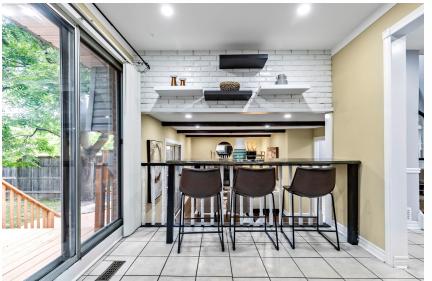

# **WELCOME TO 1843 Malden Crescent**

3+1 Bedroom 3 Bath 5 Level Side Split \* Updated Bathrooms with Quartz Counters \* Pot Lights \* Entrance from Garage \* Main Floor Family Room Plus Two Level Basement Can Be Used As A Basement Apartment with Walk-Out from Family Room \* Furnace and Central Air (9yrs) \* New Flat Roof \* Roof (12 yrs) \* Windows (14yrs) \* Close to Great Schools, Pickering Town Centre, Go Station, Hwy 401 and more.