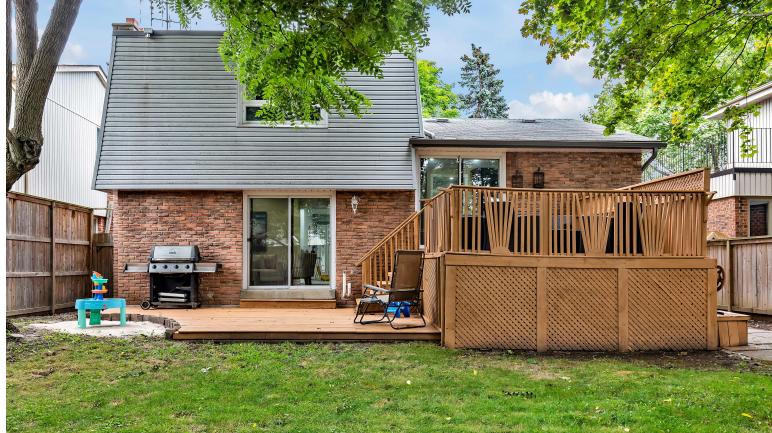

# **WELCOME TO 1843 Malden Crescent**

3+1 Bedroom 3 Bath 5 Level Side Split \* Updated Bathrooms with Quartz Counters \* Pot Lights \* Entrance from Garage \* Main Floor Family Room Plus Two Level Basement Can Be Used As A Basement Apartment with Walk-Out from Family Room \* Furnace and Central Air (9yrs) \* New Flat Roof \* Roof (12 yrs) \* Windows (14yrs) \* Close to Great Schools, Pickering Town Centre, Go Station, Hwy 401 and more.