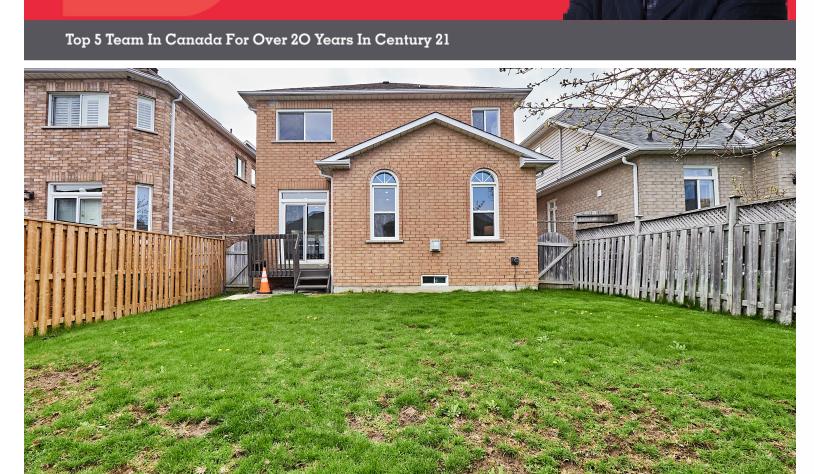

#### WELCOME TO 1883 Wildflower Drive

Totally Renovated 4+1 Bedroom 4
Bath \* 9 Ft. Ceilings on Main \*
Hardwood Floors on Main and
Second \* Updated Kitchen with
Quartz Counters \* Updated
Bathrooms \* Brand New Master
Ensuite \* Oak Stairs with Wrought
Iron Pickets \* Pot Lights on Main \*
New Garage Doors \* Finished
Basement with Rec Room, Bedroom,
Office and 3 pc Bath \* (Furnace and
Central Air 5 years), Windows (7
years), Roof (8 years)