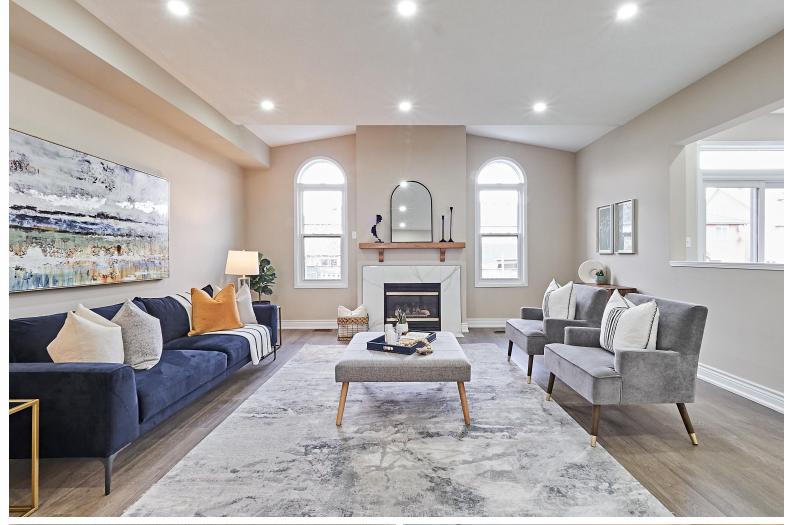

#### WELCOME TO 1883 Wildflower Drive

Totally Renovated 4+1 Bedroom 4
Bath \* 9 Ft. Ceilings on Main \*
Hardwood Floors on Main and
Second \* Updated Kitchen with
Quartz Counters \* Updated
Bathrooms \* Brand New Master
Ensuite \* Oak Stairs with Wrought
Iron Pickets \* Pot Lights on Main \*
New Garage Doors \* Finished
Basement with Rec Room, Bedroom,
Office and 3 pc Bath \* (Furnace and
Central Air 5 years), Windows (7
years), Roof (8 years)