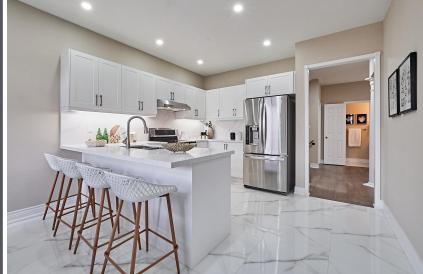

#### WELCOME TO 1883 Wildflower Drive

Totally Renovated 4+1 Bedroom 4
Bath \* 9 Ft. Ceilings on Main \*
Hardwood Floors on Main and
Second \* Updated Kitchen with
Quartz Counters \* Updated
Bathrooms \* Brand New Master
Ensuite \* Oak Stairs with Wrought
Iron Pickets \* Pot Lights on Main \*
New Garage Doors \* Finished
Basement with Rec Room, Bedroom,
Office and 3 pc Bath \* (Furnace and
Central Air 5 years), Windows (7
years), Roof (8 years)