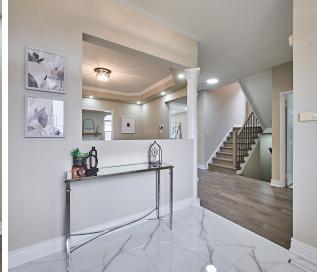

#### WELCOME TO 1883 Wildflower Drive

Totally Renovated 4+1 Bedroom 4
Bath \* 9 Ft. Ceilings on Main \*
Hardwood Floors on Main and
Second \* Updated Kitchen with
Quartz Counters \* Updated
Bathrooms \* Brand New Master
Ensuite \* Oak Stairs with Wrought
Iron Pickets \* Pot Lights on Main \*
New Garage Doors \* Finished
Basement with Rec Room, Bedroom,
Office and 3 pc Bath \* (Furnace and
Central Air 5 years), Windows (7
years), Roof (8 years)