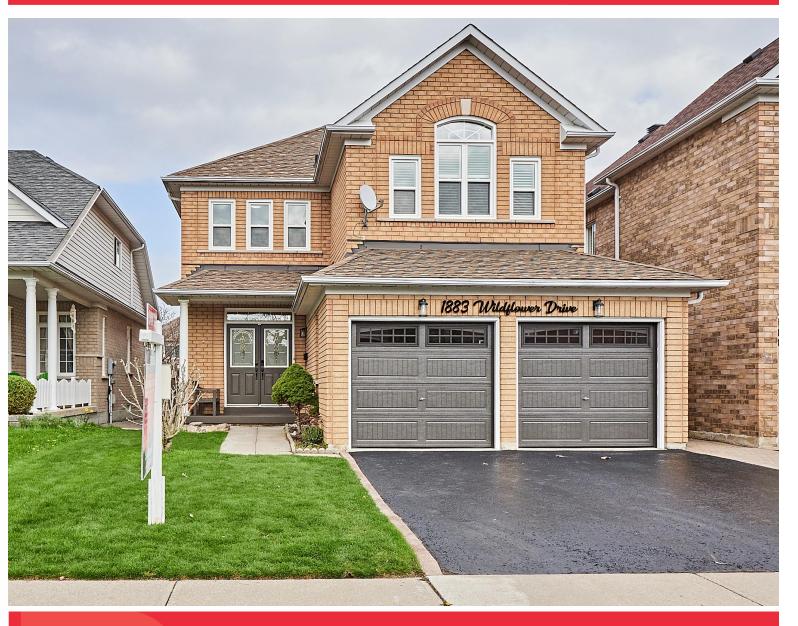

#### 1883 WILDFLOWER DR.

#### WELCOME TO 1883 Wildflower Drive

Totally Renovated 4+1 Bedroom 4
Bath \* 9 Ft. Ceilings on Main \*
Hardwood Floors on Main and
Second \* Updated Kitchen with
Quartz Counters \* Updated
Bathrooms \* Brand New Master
Ensuite \* Oak Stairs with Wrought
Iron Pickets \* Pot Lights on Main \*
New Garage Doors \* Finished
Basement with Rec Room, Bedroom,
Office and 3 pc Bath \* (Furnace and
Central Air 5 years), Windows (7
years), Roof (8 years)

LOT SIZE: 36.09 x 113.38 Ft. TAXES: \$7114.51/2023

www.1883Wildflower.com

BANSALTEAM.COM