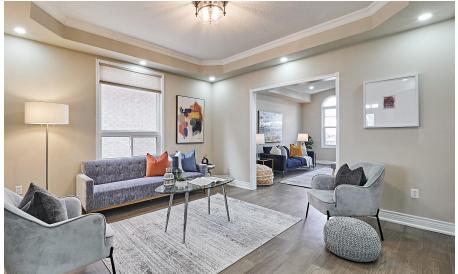

#### WELCOME TO 1883 Wildflower Drive

Totally Renovated 4+1 Bedroom 4
Bath \* 9 Ft. Ceilings on Main \*
Hardwood Floors on Main and
Second \* Updated Kitchen with
Quartz Counters \* Updated
Bathrooms \* Brand New Master
Ensuite \* Oak Stairs with Wrought
Iron Pickets \* Pot Lights on Main \*
New Garage Doors \* Finished
Basement with Rec Room, Bedroom,
Office and 3 pc Bath \* (Furnace and
Central Air 5 years), Windows (7
years), Roof (8 years)