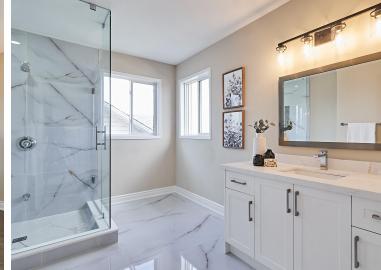

#### WELCOME TO 1883 Wildflower Drive

Totally Renovated 4+1 Bedroom 4
Bath \* 9 Ft. Ceilings on Main \*
Hardwood Floors on Main and
Second \* Updated Kitchen with
Quartz Counters \* Updated
Bathrooms \* Brand New Master
Ensuite \* Oak Stairs with Wrought
Iron Pickets \* Pot Lights on Main \*
New Garage Doors \* Finished
Basement with Rec Room, Bedroom,
Office and 3 pc Bath \* (Furnace and
Central Air 5 years), Windows (7
years), Roof (8 years)