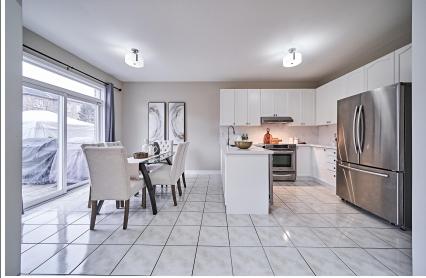

# WELCOME TO 36 Gillingham Street

Renovated 4 Bedroom 3 Bath
Detached Home in the Sought After
West Rouge Neighbourhood \*
Freshly Painted \* Open Concept \*
Updated Kitchen and Bathrooms
with Quartz Counters \* 9 Ft. Ceilings
on Main \* Large Deck \* Spiral Oak
Staircase with Wrought Iron Pickets \*
Close to TTC, Go Transit, Mosque,
U of T, Beach, Hwy 401, Go Station,
Toronto Zoo, Port Union Waterfront
Park, Shopping and more. New
Furnace \* Roof (1 Year)