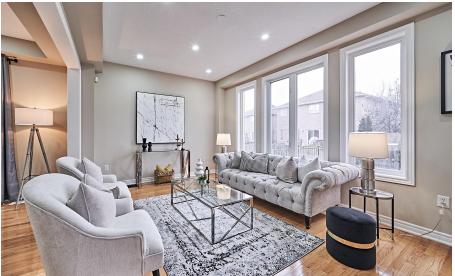

# WELCOME TO 36 Gillingham Street

Renovated 4 Bedroom 3 Bath
Detached Home in the Sought After
West Rouge Neighbourhood \*
Freshly Painted \* Open Concept \*
Updated Kitchen and Bathrooms
with Quartz Counters \* 9 Ft. Ceilings
on Main \* Large Deck \* Spiral Oak
Staircase with Wrought Iron Pickets \*
Close to TTC, Go Transit, Mosque,
U of T, Beach, Hwy 401, Go Station,
Toronto Zoo, Port Union Waterfront
Park, Shopping and more. New
Furnace \* Roof (1 Year)