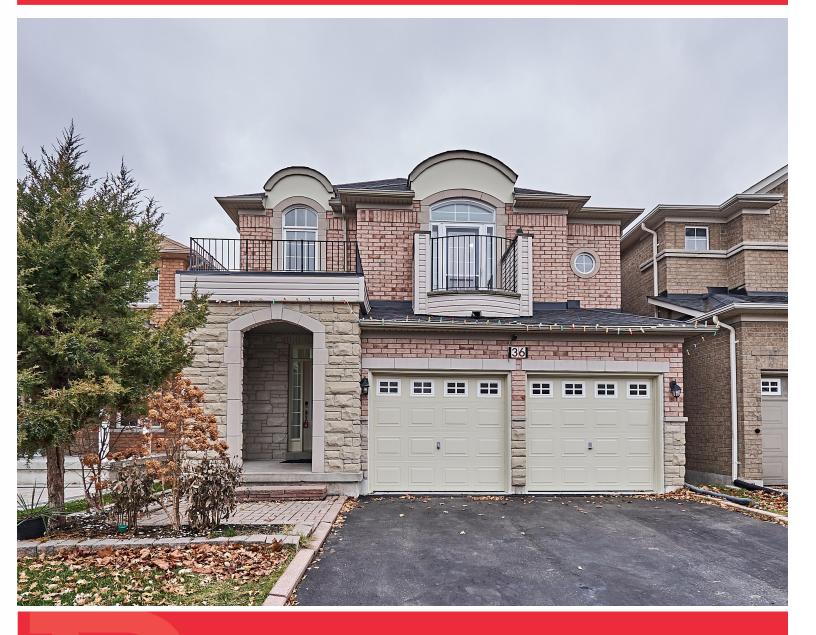

### 36 GILLINGHAM ST.

www.36Gillingham.com

# WELCOME TO 36 Gillingham Street

Renovated 4 Bedroom 3 Bath
Detached Home in the Sought After
West Rouge Neighbourhood \*
Freshly Painted \* Open Concept \*
Updated Kitchen and Bathrooms
with Quartz Counters \* 9 Ft. Ceilings
on Main \* Large Deck \* Spiral Oak
Staircase with Wrought Iron Pickets \*
Close to TTC, Go Transit, Mosque,
U of T, Beach, Hwy 401, Go Station,
Toronto Zoo, Port Union Waterfront
Park, Shopping and more. New
Furnace \* Roof (1 Year)