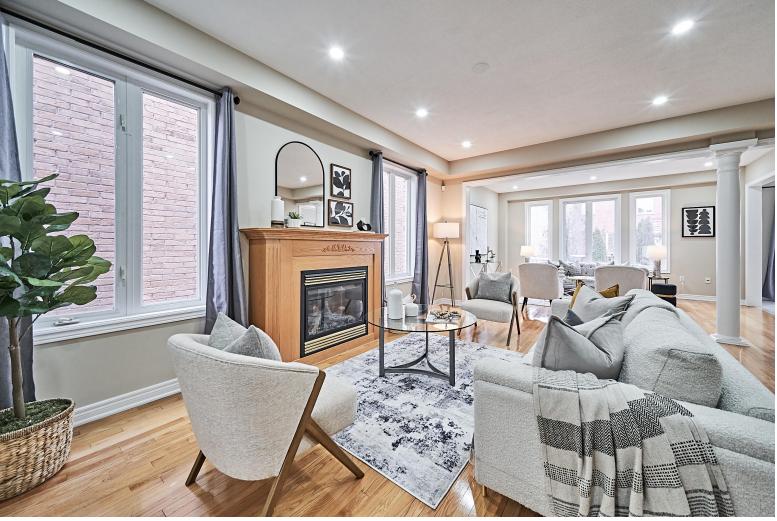

# WELCOME TO 36 Gillingham Street

Renovated 4 Bedroom 3 Bath
Detached Home in the Sought After
West Rouge Neighbourhood \*
Freshly Painted \* Open Concept \*
Updated Kitchen and Bathrooms
with Quartz Counters \* 9 Ft. Ceilings
on Main \* Large Deck \* Spiral Oak
Staircase with Wrought Iron Pickets \*
Close to TTC, Go Transit, Mosque,
U of T, Beach, Hwy 401, Go Station,
Toronto Zoo, Port Union Waterfront
Park, Shopping and more. New
Furnace \* Roof (1 Year)