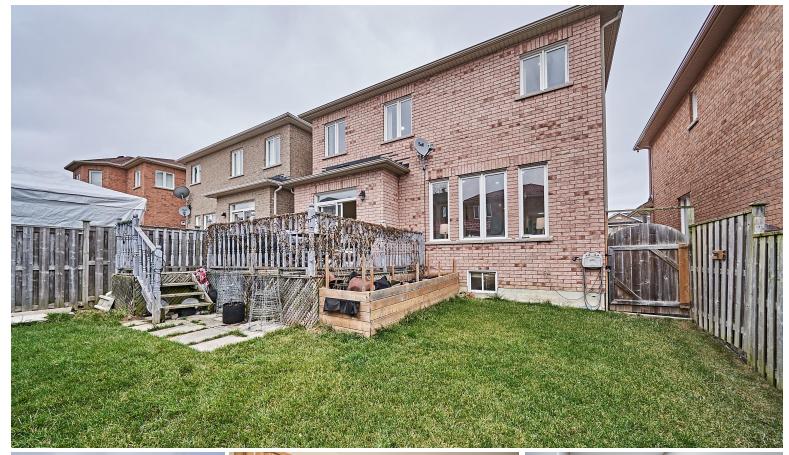

# WELCOME TO 36 Gillingham Street

Renovated 4 Bedroom 3 Bath
Detached Home in the Sought After
West Rouge Neighbourhood \*
Freshly Painted \* Open Concept \*
Updated Kitchen and Bathrooms
with Quartz Counters \* 9 Ft. Ceilings
on Main \* Large Deck \* Spiral Oak
Staircase with Wrought Iron Pickets \*
Close to TTC, Go Transit, Mosque,
U of T, Beach, Hwy 401, Go Station,
Toronto Zoo, Port Union Waterfront
Park, Shopping and more. New
Furnace \* Roof (1 Year)

LOT SIZE: 34.84 x 107.84 Ft.

www.36Gillingham.com

**BANSALTEAM.COM**