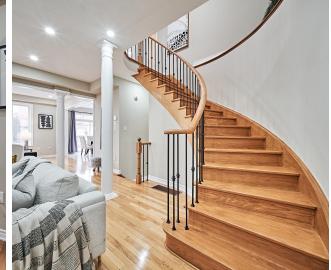

# WELCOME TO 36 Gillingham Street

Renovated 4 Bedroom 3 Bath
Detached Home in the Sought After
West Rouge Neighbourhood \*
Freshly Painted \* Open Concept \*
Updated Kitchen and Bathrooms
with Quartz Counters \* 9 Ft. Ceilings
on Main \* Large Deck \* Spiral Oak
Staircase with Wrought Iron Pickets \*
Close to TTC, Go Transit, Mosque,
U of T, Beach, Hwy 401, Go Station,
Toronto Zoo, Port Union Waterfront
Park, Shopping and more. New
Furnace \* Roof (1 Year)