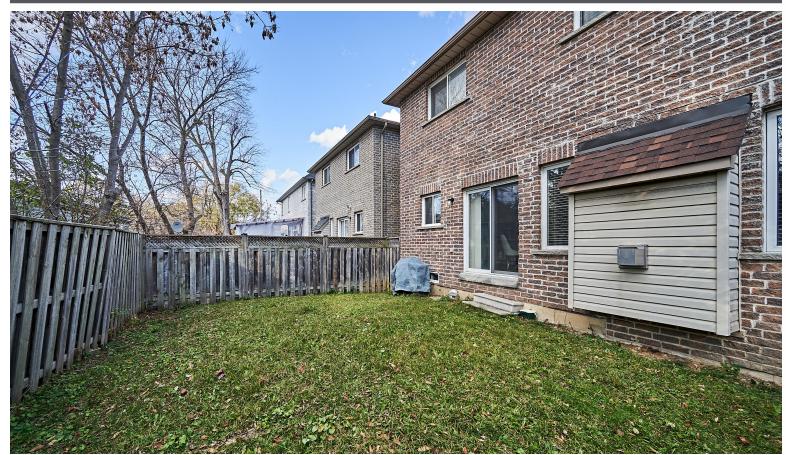

# WELCOME TO 2000 Royal Road

Well Kept 4 Bedroom 3 Bath \*
Hardwood Floors on Main \*
Freshly Painted \* Oak Stairs \*
Large Bedrooms \* Gas
Fireplace in Family Room \* Pot
Lights Park 4 Cars in Driveway \*
Roof and Central Air (2 years) \*
Close to Schools, Shopping,
Hwy 401, Parks, Transit and
more

LOT SIZE: 32.81 x 92.29 Ft. TAXES: \$6800.00/2023

www.2000Royal.com

**BANSALTEAM.COM**