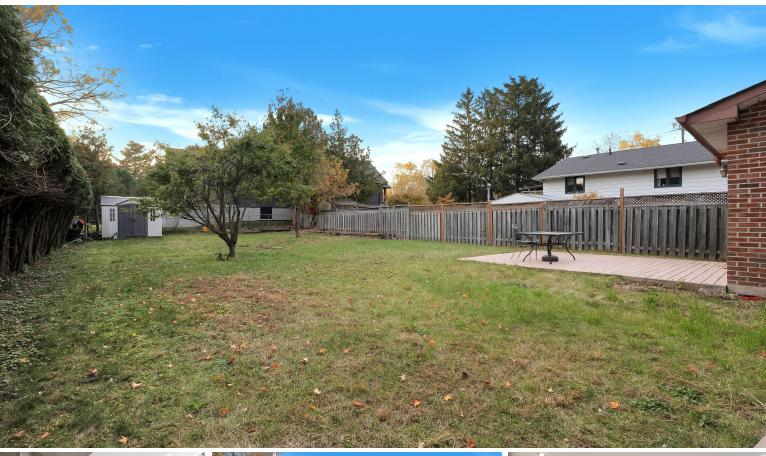

### WELCOME TO **1994 Fairport Road**

Renovated 3+2 Bedrooms in Dunbarton neighbourhood \* 4 Baths \* New Ensuite in Primary Bedroom \* New Kitchen with Quartz Counters \* Pot Lights \* Hardwood Floors on Main \* Large Family Room with Gas Fireplace \* New Flooring in Kitchen and Basement \* New Doors \* Freshly Painted \* New Railing and Front Landing \* Close to Hwys, Shopping, Schools and more \* Roof (4yrs) \* Furnace (5yrs) \* Newer Windows

LOT SIZE: 50 x 155 Ft. TAXES: \$6976.25/2024

www.1994Fairport.com

**BANSALTEAM.COM**