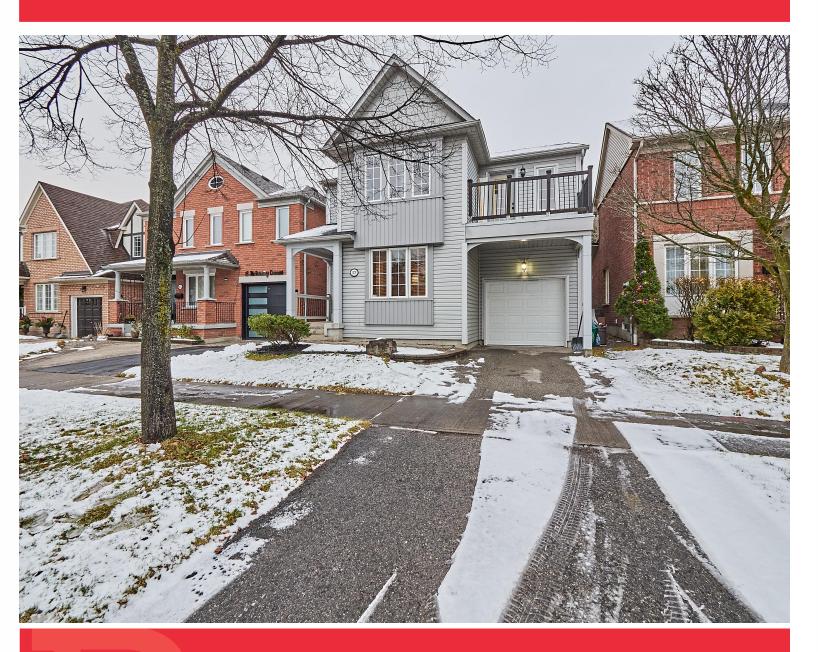

### WELCOME TO 17 Mcsweeney Crescent

Well Maintained Tribute Built 3
Bedroom Detached Home in
Highly Sought after Nottingham
Community in North Ajax \* No
Houses Behind - Backs Onto
Greenspace \* Hardwood Floors in
Living and Dining Rooms \* High
Ceiling in Living Room \* Oak
Stairs \* Entrance from Garage \*
Interlock Front Walkway \* Furnace
and Roof (8 years) \* Close to Top
Ranked Schools, Trail, Parks,
Grocery Stores, Shopping,
Transit, Hwy 401 and more.

LOT SIZE: 34.12 x 82.02 Ft. TAXES: \$5821.41/2023

www.17Mcsweeney.com

**BANSALTEAM.COM**