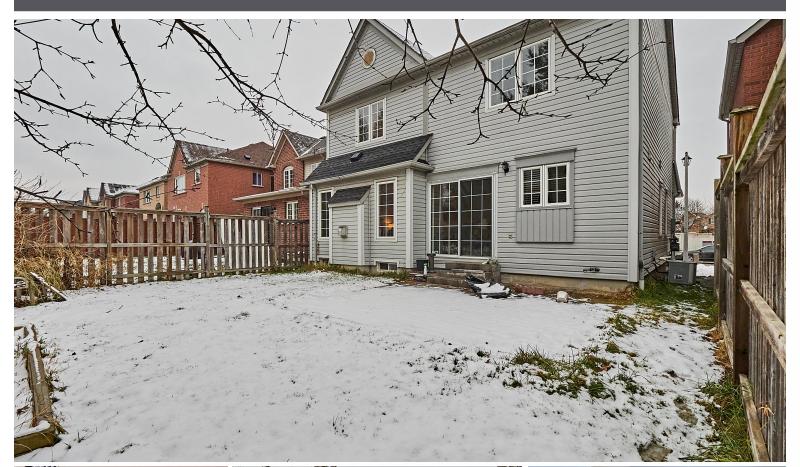

### WELCOME TO 17 Mcsweeney Crescent

Well Maintained Tribute Built 3
Bedroom Detached Home in
Highly Sought after Nottingham
Community in North Ajax \* No
Houses Behind - Backs Onto
Greenspace \* Hardwood Floors in
Living and Dining Rooms \* High
Ceiling in Living Room \* Oak
Stairs \* Entrance from Garage \*
Interlock Front Walkway \* Furnace
and Roof (8 years) \* Close to Top
Ranked Schools, Trail, Parks,
Grocery Stores, Shopping,
Transit, Hwy 401 and more.

LOT SIZE: 34.12 x 82.02 Ft. TAXES: \$5821.41/2023

www.17Mcsweeney.com

**BANSALTEAM.COM**