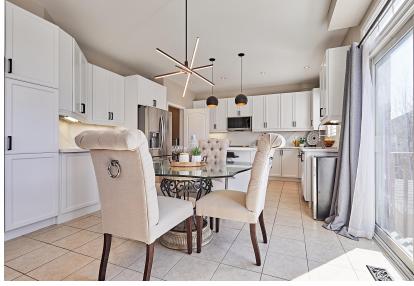

## WELCOME TO **64 Rushworth Drive**

Absolutely Stunning \* \$325,000 Spent in Upgrades in the Last 3 Years \* Approx 3800 Sq. Ft. \* 4+1 Bedrooms \* 5 Baths \* Every Bedroom Has a Bathroom \* Eng. Hardwood Floors Thru-Out \* 12 Ft. Ceilings in Living, Dining, 2nd Floor Office & Primary Bedroom \* Beautiful Entertainer's Backyard with 3 Tier Deck, 3 Year Old Heated 16 x 36 Ft. Inground Salt Water Pool with 8 Ft. Wide Waterfall and Inground 10 Person Salt Water Hot Tub \* 1000 Sq. Ft. Deck Around Pool \* Fin. Walk-Out Basement w/Rec Rm, Bdrm & 3 pc Bath with Heated Floors - Great for an In-Law Suite \* Exterior & Interior Pot Lights \* California Shutters \* Smart Home \*