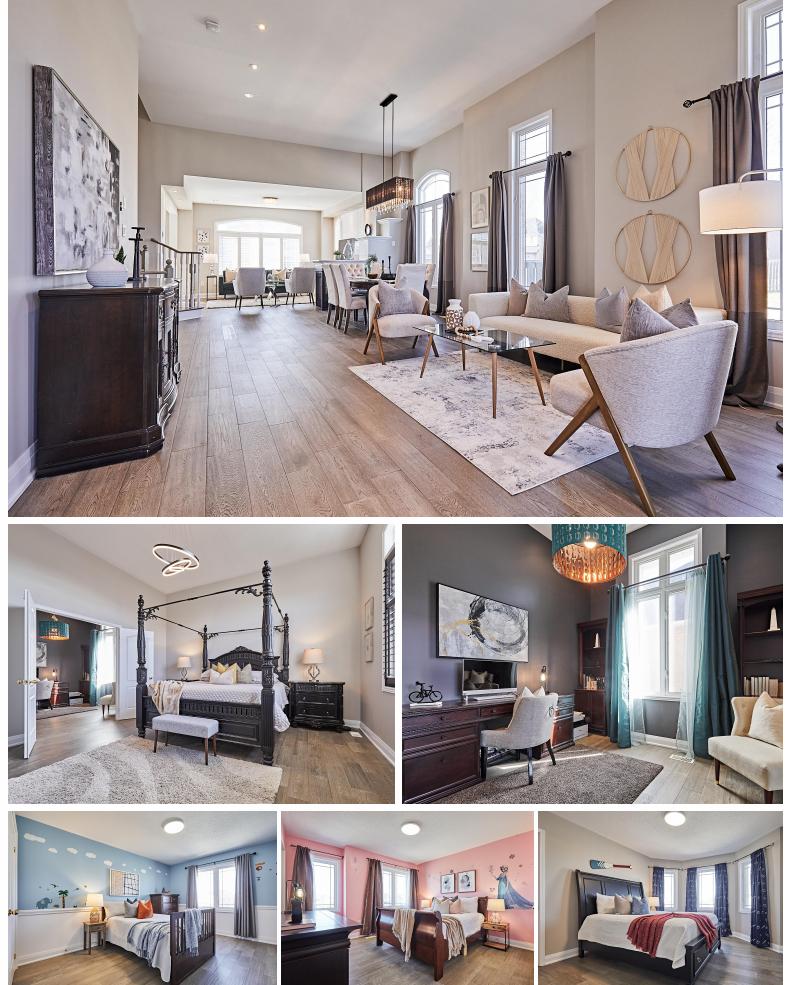

## WELCOME TO **64 Rushworth Drive**

Absolutely Stunning \* \$325,000 Spent in Upgrades in the Last 3 Years \* Approx 3800 Sq. Ft. \* 4+1 Bedrooms \* 5 Baths \* Every Bedroom Has a Bathroom \* Eng. Hardwood Floors Thru-Out \* 12 Ft. Ceilings in Living, Dining, 2nd Floor Office & Primary Bedroom \* Beautiful Entertainer's Backyard with 3 Tier Deck, 3 Year Old Heated 16 x 36 Ft. Inground Salt Water Pool with 8 Ft. Wide Waterfall and Inground 10 Person Salt Water Hot Tub \* 1000 Sq. Ft. Deck Around Pool \* Fin. Walk-Out Basement w/Rec Rm, Bdrm & 3 pc Bath with Heated Floors - Great for an In-Law Suite \* Exterior & Interior Pot Lights \* California Shutters \* Smart Home \*