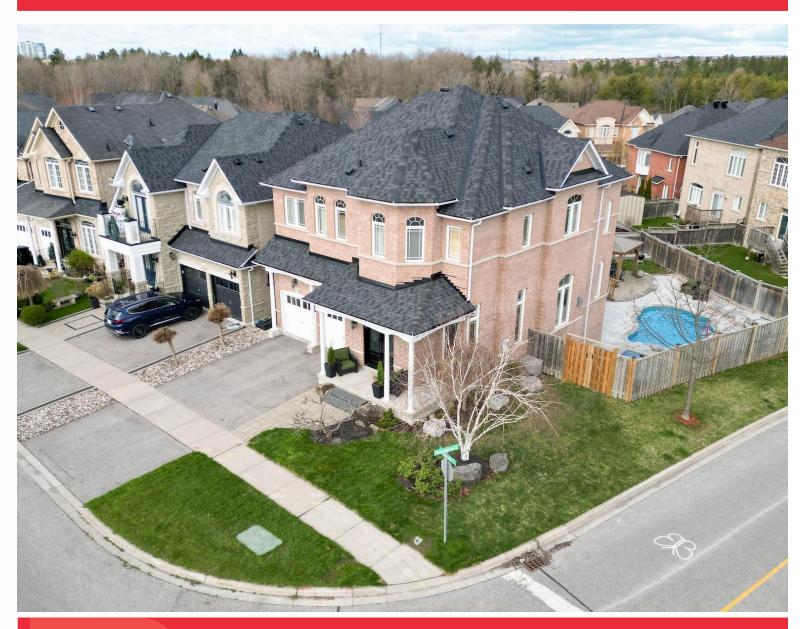

## WELCOME TO **64 Rushworth Drive**

Absolutely Stunning \* \$325,000 Spent in Upgrades in the Last 3 Years \* Approx 3800 Sq. Ft. \* 4+1 Bedrooms \* 5 Baths \* Every Bedroom Has a Bathroom \* Eng. Hardwood Floors Thru-Out \* 12 Ft. Ceilings in Living, Dining, 2nd Floor Office & Primary Bedroom \* Beautiful Entertainer's Backyard with 3 Tier Deck, 3 Year Old Heated 16 x 36 Ft. Inground Salt Water Pool with 8 Ft. Wide Waterfall and Inground 10 Person Salt Water Hot Tub \* 1000 Sq. Ft. Deck Around Pool \* Fin. Walk-Out Basement w/Rec Rm, Bdrm & 3 pc Bath with Heated Floors - Great for an In-Law Suite \* Exterior & Interior Pot Lights \* California Shutters \* Smart Home \*

LOT SIZE: 73 x 141 Ft. (Irregular)

www.64Rushworth.com

**BANSALTEAM.COM**