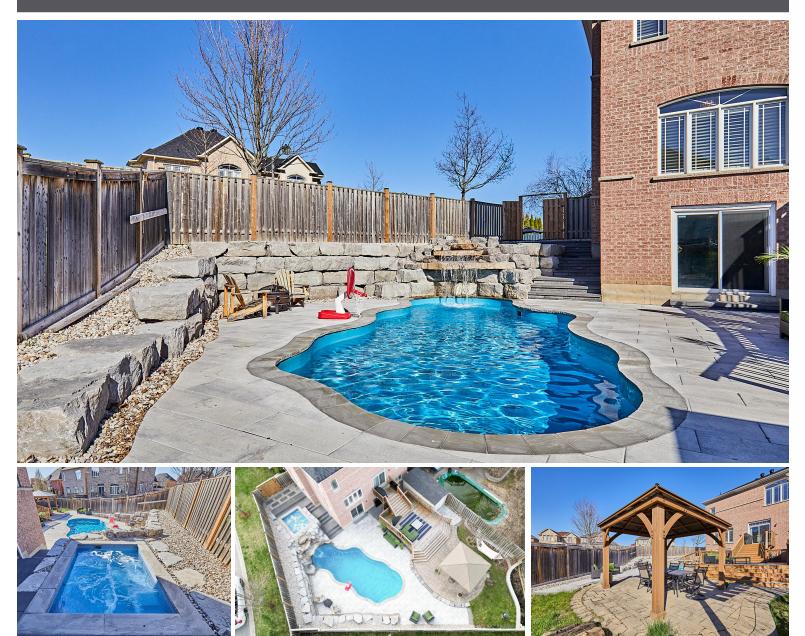

## WELCOME TO **64 Rushworth Drive**

Absolutely Stunning \* \$325,000 Spent in Upgrades in the Last 3 Years \* Approx 3800 Sq. Ft. \* 4+1 Bedrooms \* 5 Baths \* Every Bedroom Has a Bathroom \* Eng. Hardwood Floors Thru-Out \* 12 Ft. Ceilings in Living, Dining, 2nd Floor Office & Primary Bedroom \* Beautiful Entertainer's Backyard with 3 Tier Deck, 3 Year Old Heated 16 x 36 Ft. Inground Salt Water Pool with 8 Ft. Wide Waterfall and Inground 10 Person Salt Water Hot Tub \* 1000 Sq. Ft. Deck Around Pool \* Fin. Walk-Out Basement w/Rec Rm, Bdrm & 3 pc Bath with Heated Floors - Great for an In-Law Suite \* Exterior & Interior Pot Lights \* California Shutters \* Smart Home \*