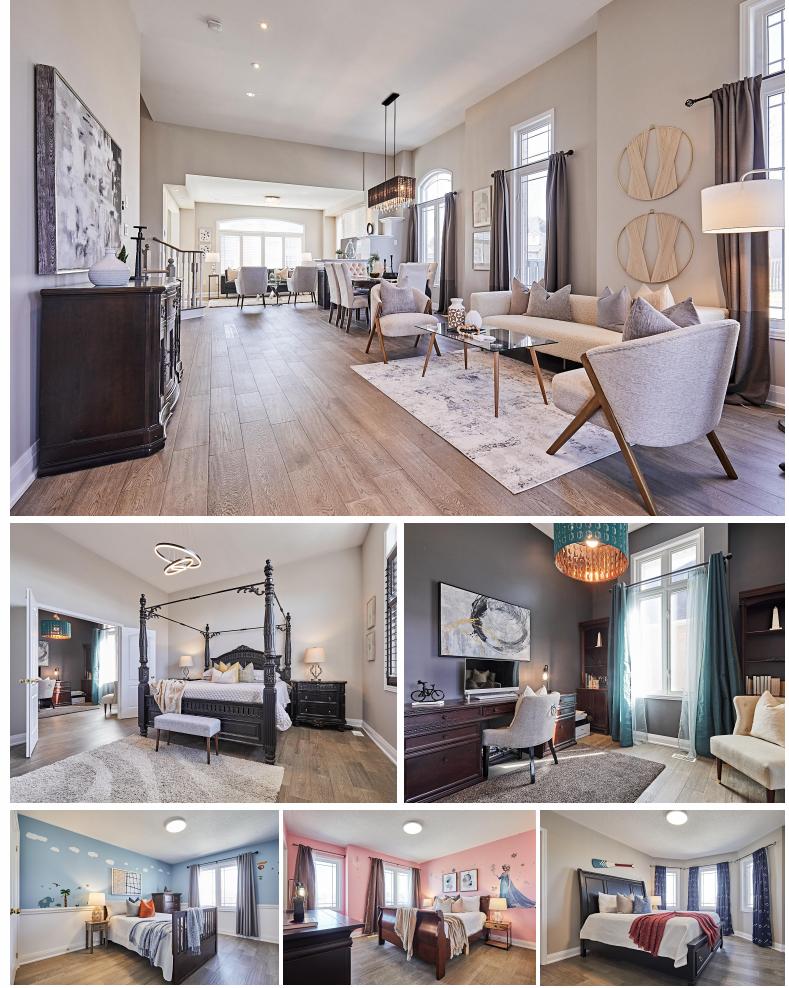

## WELCOME TO **64 Rushworth Drive**

Absolutely Stunning \* \$325,000 Spent in Upgrades in the Last 3 Years \* Approx 3800 Sq. Ft. \* 4+1 Bedrooms \* 5 Baths \* Every Bedroom Has a Bathroom \* Eng. Hardwood Floors Thru-Out \* 12 Ft. Ceilings in Living, Dining, 2nd Floor Office & Primary Bedroom \* Beautiful Entertainer's Backyard with 3 Tier Deck, 3 Year Old Heated 16 x 36 Ft. Inground Salt Water Pool with 8 Ft. Wide Waterfall and Inground 10 Person Salt Water Hot Tub \* 1000 Sq. Ft. Deck Around Pool \* Fin. Walk-Out Basement w/Rec Rm, Bdrm & 3 pc Bath with Heated Floors - Great for an In-Law Suite \* Exterior & Interior Pot Lights \* California Shutters \* Smart Home \*