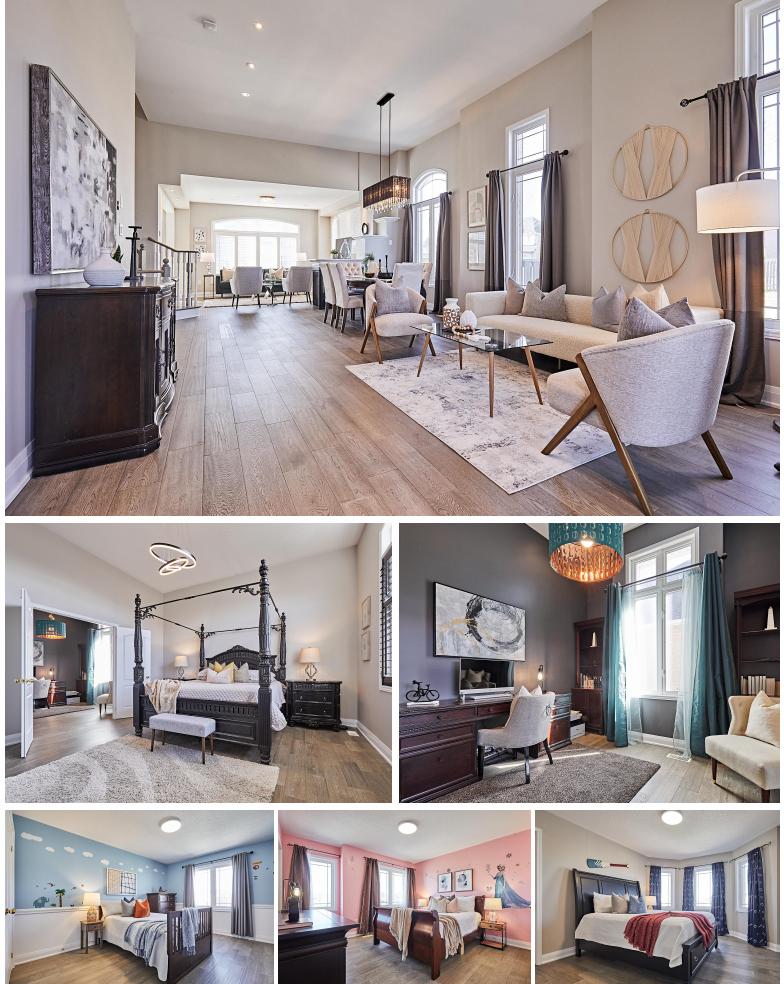

## WELCOME TO **64 Rushworth Drive**

Absolutely Stunning \* \$325,000 Spent in Upgrades in the Last 3 Years \* Approx 3800 Sq. Ft. \* 4+1 Bedrooms \* 5 Baths \* Every Bedroom Has a Bathroom \* Eng. Hardwood Floors Thru-Out \* 12 Ft. Ceilings in Living, Dining, 2nd Floor Office & Primary Bedroom \* Beautiful Entertainer's Backyard with 3 Tier Deck, 3 Year Old Heated 16 x 36 Ft. Inground Salt Water Pool with 8 Ft. Wide Waterfall and Inground 10 Person Salt Water Hot Tub \* 1000 Sq. Ft. Deck Around Pool \* Fin. Walk-Out Basement w/Rec Rm, Bdrm & 3 pc Bath with Heated Floors - Great for an In-Law Suite \* Exterior & Interior Pot Lights \* California Shutters \* Smart Home \*