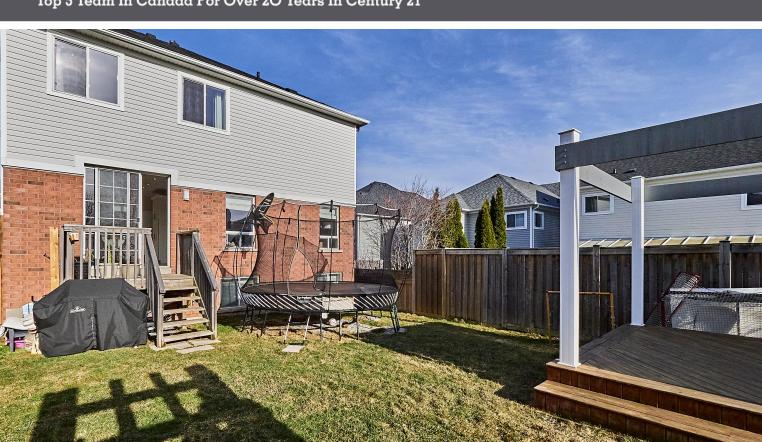

## **WELCOME TO 1660 Arborwood Drive**

Totally Renovated Tribute Built 13 Years Old \* 4+1 Bedrooms 4 Bathrooms \* 44 x 154 Ft. Deep Lot \* Approx 3000 Sq. Ft. \* New Hardwood Floors Thru-Out \* New Quartz Counters & Backsplash in Kitchen \* Updated Bathrooms \* 2 Family Rooms \* 9 Ft. Smooth Ceiling on Main \* 12 Ft. Vaulted Ceiling in Second Family Room \* Oak Stairs with Wrought Iron Pickets \* Separate Entrance From Garage to Basement Apartment with Sound Insulated Ceiling and Large Above Ground Windows, Basement Has (Kitchen, Bedroom, Living Room with Gas Fireplace and 4 Piece Bath) \* Beautiful Private Backyard with Deck, Custom Cabana and New Above Ground Pool with New (Surrounding Fence & Deck)