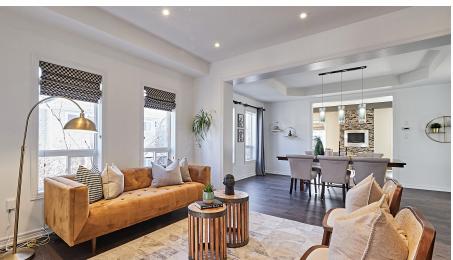

## **WELCOME TO 1660 Arborwood Drive**

Totally Renovated Tribute Built 13 Years Old \* 4+1 Bedrooms 4 Bathrooms \* 44 x 154 Ft. Deep Lot \* Approx 3000 Sq. Ft. \* New Hardwood Floors Thru-Out \* New Quartz Counters & Backsplash in Kitchen \* Updated Bathrooms \* 2 Family Rooms \* 9 Ft. Smooth Ceiling on Main \* 12 Ft. Vaulted Ceiling in Second Family Room \* Oak Stairs with Wrought Iron Pickets \* Separate Entrance From Garage to Basement Apartment with Sound Insulated Ceiling and Large Above Ground Windows, Basement Has (Kitchen, Bedroom, Living Room with Gas Fireplace and 4 Piece Bath) \* Beautiful Private Backyard with Deck, Custom Cabana and New Above Ground Pool with New (Surrounding Fence & Deck)