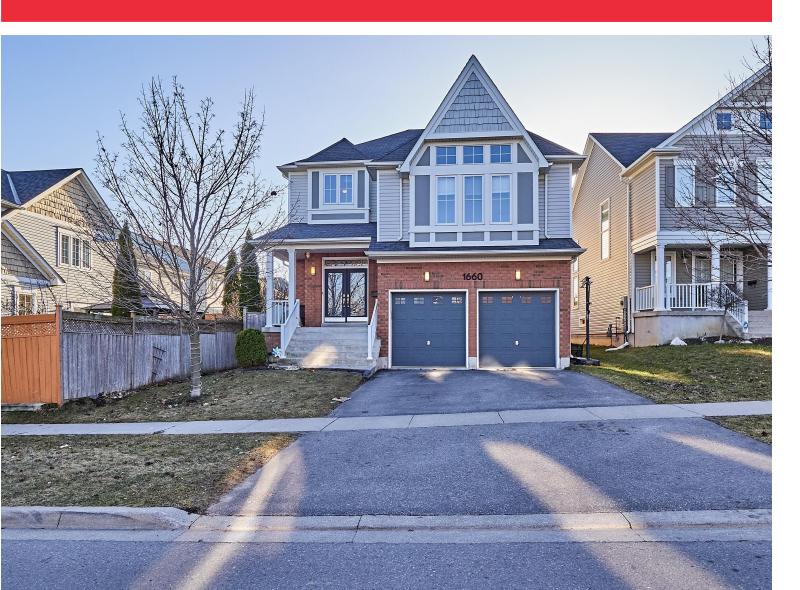

#### 1660 ARBORWOOD DR.

**CENTURY 21.** Percy Fulton Ltd.

www.1660Arborwood.com

## **WELCOME TO 1660 Arborwood Drive**

Totally Renovated Tribute Built 13 Years Old \* 4+1 Bedrooms 4 Bathrooms \* 44 x 154 Ft. Deep Lot \* Approx 3000 Sq. Ft. \* New Hardwood Floors Thru-Out \* New Quartz Counters & Backsplash in Kitchen \* Updated Bathrooms \* 2 Family Rooms \* 9 Ft. Smooth Ceiling on Main \* 12 Ft. Vaulted Ceiling in Second Family Room \* Oak Stairs with Wrought Iron Pickets \* Separate Entrance From Garage to Basement Apartment with Sound Insulated Ceiling and Large Above Ground Windows, Basement Has (Kitchen, Bedroom, Living Room with Gas Fireplace and 4 Piece Bath) \* Beautiful Private Backyard with Deck, Custom Cabana and New Above Ground Pool with New (Surrounding Fence & Deck)