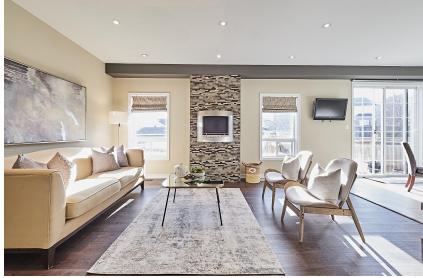

## **WELCOME TO 1660 Arborwood Drive**

Totally Renovated Tribute Built 13 Years Old \* 4+1 Bedrooms 4 Bathrooms \* 44 x 154 Ft. Deep Lot \* Approx 3000 Sq. Ft. \* New Hardwood Floors Thru-Out \* New Quartz Counters & Backsplash in Kitchen \* Updated Bathrooms \* 2 Family Rooms \* 9 Ft. Smooth Ceiling on Main \* 12 Ft. Vaulted Ceiling in Second Family Room \* Oak Stairs with Wrought Iron Pickets \* Separate Entrance From Garage to Basement Apartment with Sound Insulated Ceiling and Large Above Ground Windows, Basement Has (Kitchen, Bedroom, Living Room with Gas Fireplace and 4 Piece Bath) \* Beautiful Private Backyard with Deck, Custom Cabana and New Above Ground Pool with New (Surrounding Fence & Deck)