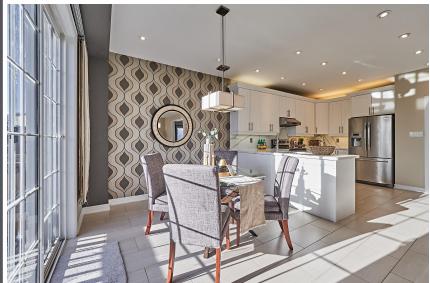

## **WELCOME TO 1660 Arborwood Drive**

Totally Renovated Tribute Built 13 Years Old \* 4+1 Bedrooms 4 Bathrooms \* 44 x 154 Ft. Deep Lot \* Approx 3000 Sq. Ft. \* New Hardwood Floors Thru-Out \* New Quartz Counters & Backsplash in Kitchen \* Updated Bathrooms \* 2 Family Rooms \* 9 Ft. Smooth Ceiling on Main \* 12 Ft. Vaulted Ceiling in Second Family Room \* Oak Stairs with Wrought Iron Pickets \* Separate Entrance From Garage to Basement Apartment with Sound Insulated Ceiling and Large Above Ground Windows, Basement Has (Kitchen, Bedroom, Living Room with Gas Fireplace and 4 Piece Bath) \* Beautiful Private Backyard with Deck, Custom Cabana and New Above Ground Pool with New (Surrounding Fence & Deck)