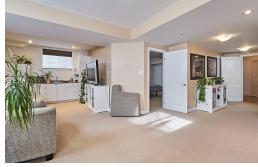

## **WELCOME TO 1660 Arborwood Drive**

Totally Renovated Tribute Built 13 Years Old \* 4+1 Bedrooms 4 Bathrooms \* 44 x 154 Ft. Deep Lot \* Approx 3000 Sq. Ft. \* New Hardwood Floors Thru-Out \* New Quartz Counters & Backsplash in Kitchen \* Updated Bathrooms \* 2 Family Rooms \* 9 Ft. Smooth Ceiling on Main \* 12 Ft. Vaulted Ceiling in Second Family Room \* Oak Stairs with Wrought Iron Pickets \* Separate Entrance From Garage to Basement Apartment with Sound Insulated Ceiling and Large Above Ground Windows, Basement Has (Kitchen, Bedroom, Living Room with Gas Fireplace and 4 Piece Bath) \* Beautiful Private Backyard with Deck, Custom Cabana and New Above Ground Pool with New (Surrounding Fence & Deck)