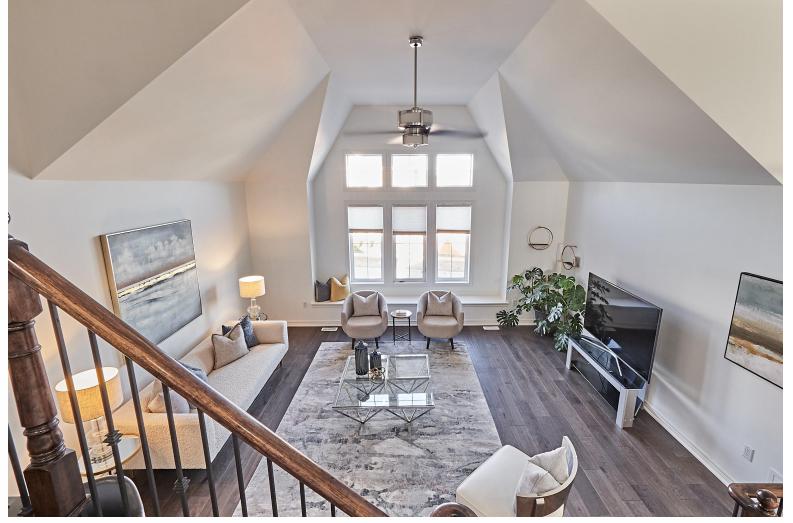

## **WELCOME TO 1660 Arborwood Drive**

Totally Renovated Tribute Built 13 Years Old \* 4+1 Bedrooms 4 Bathrooms \* 44 x 154 Ft. Deep Lot \* Approx 3000 Sq. Ft. \* New Hardwood Floors Thru-Out \* New Quartz Counters & Backsplash in Kitchen \* Updated Bathrooms \* 2 Family Rooms \* 9 Ft. Smooth Ceiling on Main \* 12 Ft. Vaulted Ceiling in Second Family Room \* Oak Stairs with Wrought Iron Pickets \* Separate Entrance From Garage to Basement Apartment with Sound Insulated Ceiling and Large Above Ground Windows, Basement Has (Kitchen, Bedroom, Living Room with Gas Fireplace and 4 Piece Bath) \* Beautiful Private Backyard with Deck, Custom Cabana and New Above Ground Pool with New (Surrounding Fence & Deck)