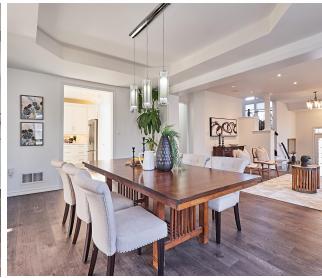

## **WELCOME TO 1660 Arborwood Drive**

Totally Renovated Tribute Built 13 Years Old \* 4+1 Bedrooms 4 Bathrooms \* 44 x 154 Ft. Deep Lot \* Approx 3000 Sq. Ft. \* New Hardwood Floors Thru-Out \* New Quartz Counters & Backsplash in Kitchen \* Updated Bathrooms \* 2 Family Rooms \* 9 Ft. Smooth Ceiling on Main \* 12 Ft. Vaulted Ceiling in Second Family Room \* Oak Stairs with Wrought Iron Pickets \* Separate Entrance From Garage to Basement Apartment with Sound Insulated Ceiling and Large Above Ground Windows, Basement Has (Kitchen, Bedroom, Living Room with Gas Fireplace and 4 Piece Bath) \* Beautiful Private Backyard with Deck, Custom Cabana and New Above Ground Pool with New (Surrounding Fence & Deck)