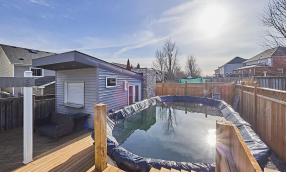

## **WELCOME TO 1660 Arborwood Drive**

Totally Renovated Tribute Built 13 Years Old \* 4+1 Bedrooms 4 Bathrooms \* 44 x 154 Ft. Deep Lot \* Approx 3000 Sq. Ft. \* New Hardwood Floors Thru-Out \* New Quartz Counters & Backsplash in Kitchen \* Updated Bathrooms \* 2 Family Rooms \* 9 Ft. Smooth Ceiling on Main \* 12 Ft. Vaulted Ceiling in Second Family Room \* Oak Stairs with Wrought Iron Pickets \* Separate Entrance From Garage to Basement Apartment with Sound Insulated Ceiling and Large Above Ground Windows, Basement Has (Kitchen, Bedroom, Living Room with Gas Fireplace and 4 Piece Bath) \* Beautiful Private Backyard with Deck, Custom Cabana and New Above Ground Pool with New (Surrounding Fence & Deck)