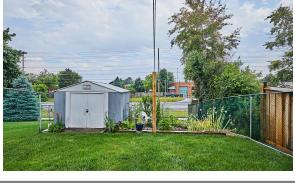

# WELCOME TO 1180 Cedarcroft Cres.

Original Owners \* Lovingly
Maintained \* 3 Bedrooms \* 147
Ft. Deep Lot \* Hardwood Floors
in all Bedrooms \* Oak Stairs \* 2
Gas Fireplaces \* Interlock Front
Walkway \* Beautiful Backyard
\*Desirable Neighbourhood \*
Surrounded by Good Schools
and Parks \* Linked by Garage
Only \* 200 Amp Service \*
Windows (4 Years) \* Roof (9
Years)

LOT SIZE: 27 x 147 Ft. TAXES: \$4760.99/2024

www.1180Cedarcroft.com

**BANSALTEAM.COM**