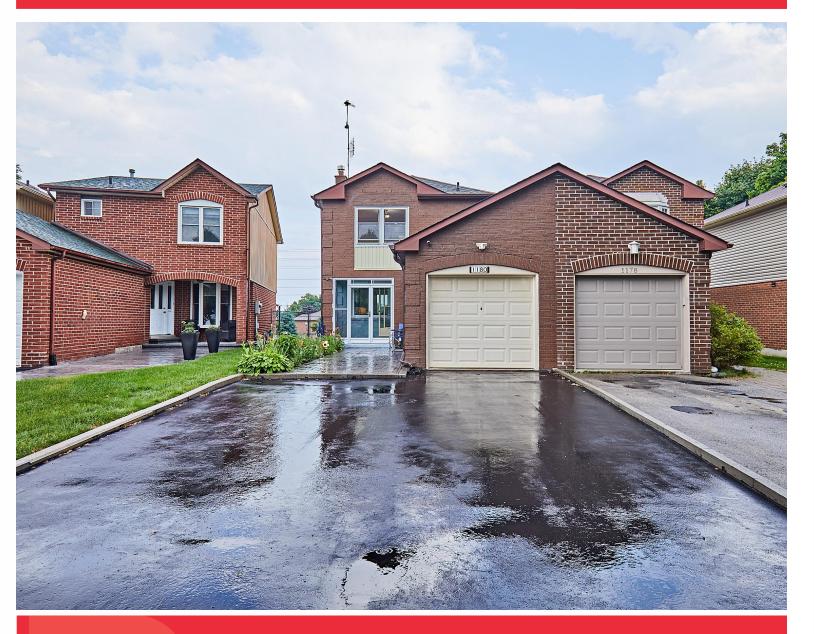

# 1180 CEDARCROFT CRES. CENTURY 21.

www.1180Cedarcroft.com

Percy Fulton Ltd.

#### 1180 CEDARCROFT CRES.

# WELCOME TO 1180 Cedarcroft Cres.

Original Owners \* Lovingly
Maintained \* 3 Bedrooms \* 147
Ft. Deep Lot \* Hardwood Floors
in all Bedrooms \* Oak Stairs \* 2
Gas Fireplaces \* Interlock Front
Walkway \* Beautiful Backyard
\*Desirable Neighbourhood \*
Surrounded by Good Schools
and Parks \* Linked by Garage
Only \* 200 Amp Service \*
Windows (4 Years) \* Roof (9
Years)

LOT SIZE: 27 x 147 Ft. TAXES: \$4760.99/2024

www.1180Cedarcroft.com

**BANSALTEAM.COM**