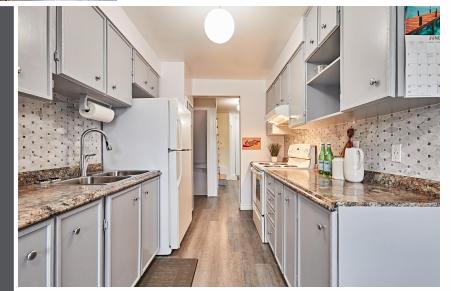

# WELCOME TO 1180 Cedarcroft Cres.

Original Owners \* Lovingly
Maintained \* 3 Bedrooms \* 147
Ft. Deep Lot \* Hardwood Floors
in all Bedrooms \* Oak Stairs \* 2
Gas Fireplaces \* Interlock Front
Walkway \* Beautiful Backyard
\*Desirable Neighbourhood \*
Surrounded by Good Schools
and Parks \* Linked by Garage
Only \* 200 Amp Service \*
Windows (4 Years) \* Roof (9
Years)