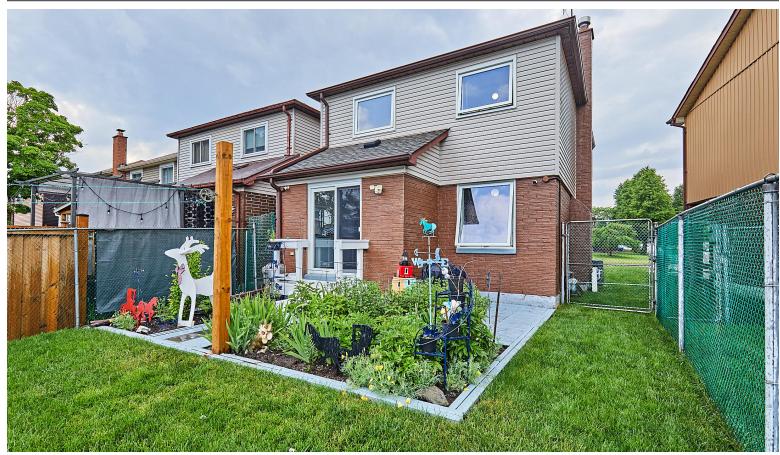

# WELCOME TO 1180 Cedarcroft Cres.

Original Owners \* Lovingly
Maintained \* 3 Bedrooms \* 147
Ft. Deep Lot \* Hardwood Floors
in all Bedrooms \* Oak Stairs \* 2
Gas Fireplaces \* Interlock Front
Walkway \* Beautiful Backyard
\*Desirable Neighbourhood \*
Surrounded by Good Schools
and Parks \* Linked by Garage
Only \* 200 Amp Service \*
Windows (4 Years) \* Roof (9
Years)

LOT SIZE: 27 x 147 Ft. TAXES: \$4760.99/2024

www.1180Cedarcroft.com

**BANSALTEAM.COM**