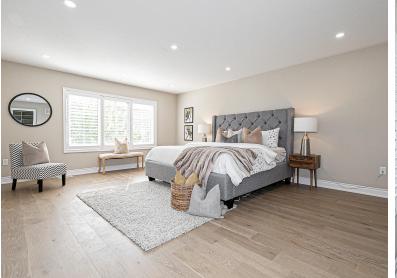

# WELCOME TO 26 lannucci Crescent

Completely Renovated 4 Bedroom on Premium 58 Ft. Corner Lot \* 9 Ft. Ceilings on Main \* Legal Basement \* Over \$200K in Upgrades \* Eng. Hardwood on Main and 2nd Floor. \* Porcelain Tiles in Kitchen and Hallway \* Quartz Counters in Kitchen and Bathrooms \* Exterior and Interior Pot Lights \* California Shutters \* Legal Finished Basement with Wet Bar, Theatre Room, In Wall Speakers, 4 Pc Bath and Recreation Room \* Oak Stairs with Wrought Iron Pickets \* 3 Bathrooms on 2nd Floor \* Closet Organizers in All Bedrooms \* Interlock Front Walkway and Rear Patio