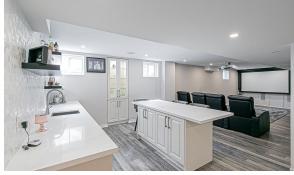

# WELCOME TO 26 lannucci Crescent

Completely Renovated 4 Bedroom on Premium 58 Ft. Corner Lot \* 9 Ft. Ceilings on Main \* Legal Basement \* Over \$200K in Upgrades \* Eng. Hardwood on Main and 2nd Floor. \* Porcelain Tiles in Kitchen and Hallway \* Quartz Counters in Kitchen and Bathrooms \* Exterior and Interior Pot Lights \* California Shutters \* Legal Finished Basement with Wet Bar, Theatre Room, In Wall Speakers, 4 Pc Bath and Recreation Room \* Oak Stairs with Wrought Iron Pickets \* 3 Bathrooms on 2nd Floor \* Closet Organizers in All Bedrooms \* Interlock Front Walkway and Rear Patio