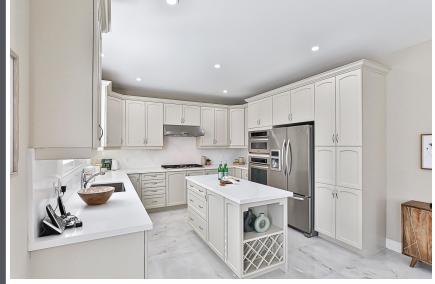

# WELCOME TO 26 lannucci Crescent

Completely Renovated 4 Bedroom on Premium 58 Ft. Corner Lot \* 9 Ft. Ceilings on Main \* Legal Basement \* Over \$200K in Upgrades \* Eng. Hardwood on Main and 2nd Floor. \* Porcelain Tiles in Kitchen and Hallway \* Quartz Counters in Kitchen and Bathrooms \* Exterior and Interior Pot Lights \* California Shutters \* Legal Finished Basement with Wet Bar, Theatre Room, In Wall Speakers, 4 Pc Bath and Recreation Room \* Oak Stairs with Wrought Iron Pickets \* 3 Bathrooms on 2nd Floor \* Closet Organizers in All Bedrooms \* Interlock Front Walkway and Rear Patio