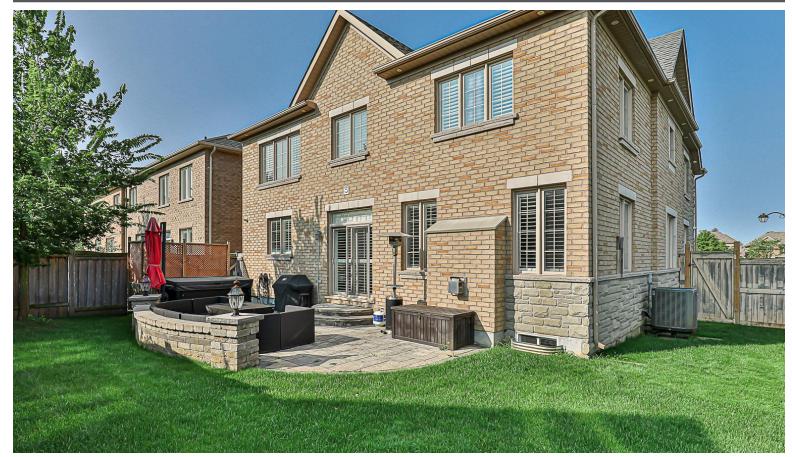

# WELCOME TO 26 lannucci Crescent

Completely Renovated 4 Bedroom on Premium 58 Ft. Corner Lot \* 9 Ft. Ceilings on Main \* Legal Basement \* Over \$200K in Upgrades \* Eng. Hardwood on Main and 2nd Floor. \* Porcelain Tiles in Kitchen and Hallway \* Quartz Counters in Kitchen and Bathrooms \* Exterior and Interior Pot Lights \* California Shutters \* Legal Finished Basement with Wet Bar, Theatre Room, In Wall Speakers, 4 Pc Bath and Recreation Room \* Oak Stairs with Wrought Iron Pickets \* 3 Bathrooms on 2nd Floor \* Closet Organizers in All Bedrooms \* Interlock Front Walkway and Rear Patio

LOT SIZE: 58.66 x 88.74 Ft. TAXES: \$7263.26/2023