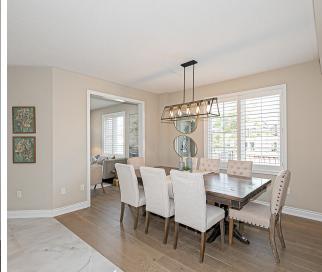

# WELCOME TO 26 lannucci Crescent

Completely Renovated 4 Bedroom on Premium 58 Ft. Corner Lot \* 9 Ft. Ceilings on Main \* Legal Basement \* Over \$200K in Upgrades \* Eng. Hardwood on Main and 2nd Floor. \* Porcelain Tiles in Kitchen and Hallway \* Quartz Counters in Kitchen and Bathrooms \* Exterior and Interior Pot Lights \* California Shutters \* Legal Finished Basement with Wet Bar, Theatre Room, In Wall Speakers, 4 Pc Bath and Recreation Room \* Oak Stairs with Wrought Iron Pickets \* 3 Bathrooms on 2nd Floor \* Closet Organizers in All Bedrooms \* Interlock Front Walkway and Rear Patio