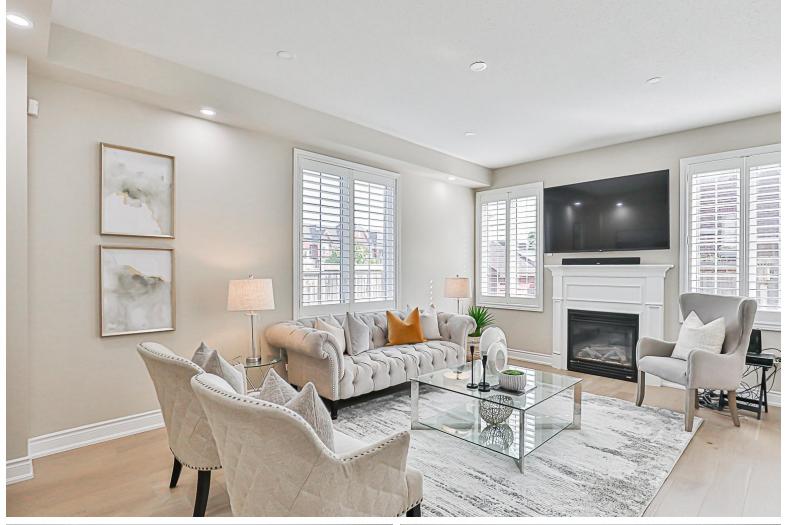

# WELCOME TO 26 lannucci Crescent

Completely Renovated 4 Bedroom on Premium 58 Ft. Corner Lot \* 9 Ft. Ceilings on Main \* Legal Basement \* Over \$200K in Upgrades \* Eng. Hardwood on Main and 2nd Floor. \* Porcelain Tiles in Kitchen and Hallway \* Quartz Counters in Kitchen and Bathrooms \* Exterior and Interior Pot Lights \* California Shutters \* Legal Finished Basement with Wet Bar, Theatre Room, In Wall Speakers, 4 Pc Bath and Recreation Room \* Oak Stairs with Wrought Iron Pickets \* 3 Bathrooms on 2nd Floor \* Closet Organizers in All Bedrooms \* Interlock Front Walkway and Rear Patio