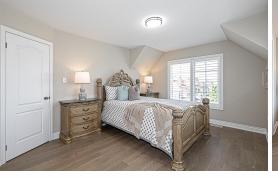

# WELCOME TO 26 lannucci Crescent

Completely Renovated 4 Bedroom on Premium 58 Ft. Corner Lot \* 9 Ft. Ceilings on Main \* Legal Basement \* Over \$200K in Upgrades \* Eng. Hardwood on Main and 2nd Floor. \* Porcelain Tiles in Kitchen and Hallway \* Quartz Counters in Kitchen and Bathrooms \* Exterior and Interior Pot Lights \* California Shutters \* Legal Finished Basement with Wet Bar, Theatre Room, In Wall Speakers, 4 Pc Bath and Recreation Room \* Oak Stairs with Wrought Iron Pickets \* 3 Bathrooms on 2nd Floor \* Closet Organizers in All Bedrooms \* Interlock Front Walkway and Rear Patio