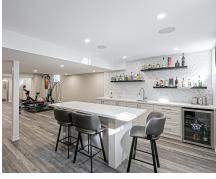

# WELCOME TO 26 lannucci Crescent

Completely Renovated 4 Bedroom on Premium 58 Ft. Corner Lot \* 9 Ft. Ceilings on Main \* Legal Basement \* Over \$200K in Upgrades \* Eng. Hardwood on Main and 2nd Floor. \* Porcelain Tiles in Kitchen and Hallway \* Quartz Counters in Kitchen and Bathrooms \* Exterior and Interior Pot Lights \* California Shutters \* Legal Finished Basement with Wet Bar, Theatre Room, In Wall Speakers, 4 Pc Bath and Recreation Room \* Oak Stairs with Wrought Iron Pickets \* 3 Bathrooms on 2nd Floor \* Closet Organizers in All Bedrooms \* Interlock Front Walkway and Rear Patio