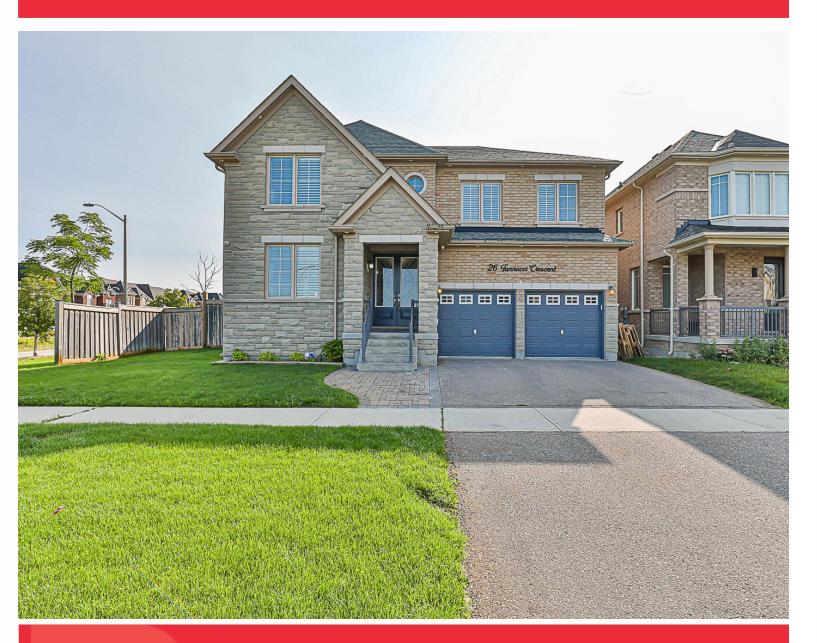

### 26 IANNUCCI CRES.

www.26lannucci.com

# WELCOME TO 26 lannucci Crescent

Completely Renovated 4 Bedroom on Premium 58 Ft. Corner Lot \* 9 Ft. Ceilings on Main \* Legal Basement \* Over \$200K in Upgrades \* Eng. Hardwood on Main and 2nd Floor. \* Porcelain Tiles in Kitchen and Hallway \* Quartz Counters in Kitchen and Bathrooms \* Exterior and Interior Pot Lights \* California Shutters \* Legal Finished Basement with Wet Bar, Theatre Room, In Wall Speakers, 4 Pc Bath and Recreation Room \* Oak Stairs with Wrought Iron Pickets \* 3 Bathrooms on 2nd Floor \* Closet Organizers in All Bedrooms \* Interlock Front Walkway and Rear Patio

LOT SIZE: 58.66 x 88.74 Ft. TAXES: \$7263.26/2023