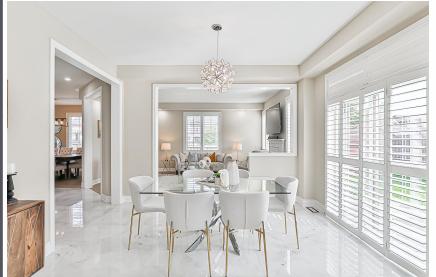

# WELCOME TO 26 lannucci Crescent

Completely Renovated 4 Bedroom on Premium 58 Ft. Corner Lot \* 9 Ft. Ceilings on Main \* Legal Basement \* Over \$200K in Upgrades \* Eng. Hardwood on Main and 2nd Floor. \* Porcelain Tiles in Kitchen and Hallway \* Quartz Counters in Kitchen and Bathrooms \* Exterior and Interior Pot Lights \* California Shutters \* Legal Finished Basement with Wet Bar, Theatre Room, In Wall Speakers, 4 Pc Bath and Recreation Room \* Oak Stairs with Wrought Iron Pickets \* 3 Bathrooms on 2nd Floor \* Closet Organizers in All Bedrooms \* Interlock Front Walkway and Rear Patio