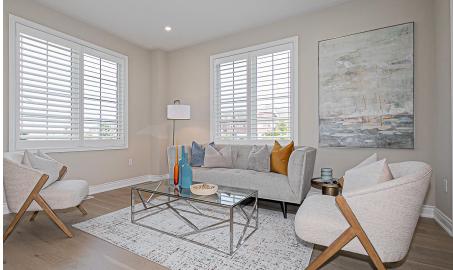

# WELCOME TO 26 lannucci Crescent

Completely Renovated 4 Bedroom on Premium 58 Ft. Corner Lot \* 9 Ft. Ceilings on Main \* Legal Basement \* Over \$200K in Upgrades \* Eng. Hardwood on Main and 2nd Floor. \* Porcelain Tiles in Kitchen and Hallway \* Quartz Counters in Kitchen and Bathrooms \* Exterior and Interior Pot Lights \* California Shutters \* Legal Finished Basement with Wet Bar, Theatre Room, In Wall Speakers, 4 Pc Bath and Recreation Room \* Oak Stairs with Wrought Iron Pickets \* 3 Bathrooms on 2nd Floor \* Closet Organizers in All Bedrooms \* Interlock Front Walkway and Rear Patio