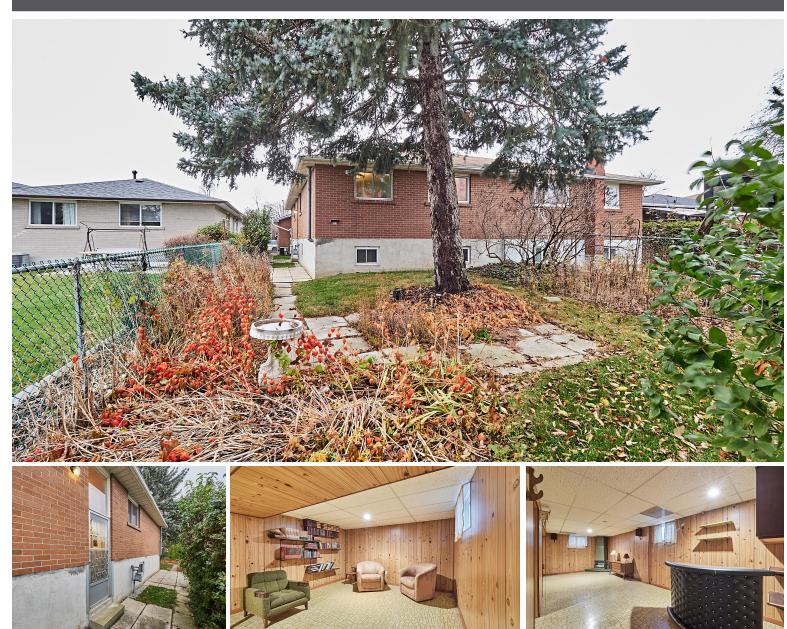

## WELCOME TO **133 Petworth Crescent**

Premium 170 Ft. Lot \* 3+1 Bedroom Semi-Detached in a Prime Location \* Separate Entrance to Finished Basement with Recreation Room, 3 Pc Bath and Fireplace \* Central Air ('12), Roof ('08), Furnace ('04) \* Steps to Parks, Schools, TTC, Future Go Station, Pacific Mall, Hwy 401 and more.

LOT SIZE: 30.03 x 170.03 Ft. TAXES: \$3944.34/2023

www.133Petworth.com