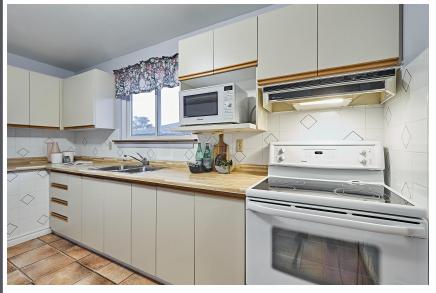

## WELCOME TO **133 Petworth Crescent**

Premium 170 Ft. Lot \* 3+1 Bedroom Semi-Detached in a Prime Location \* Separate Entrance to Finished Basement with Recreation Room, 3 Pc Bath and Fireplace \* Central Air ('12), Roof ('08), Furnace ('04) \* Steps to Parks, Schools, TTC, Future Go Station, Pacific Mall, Hwy 401 and more.