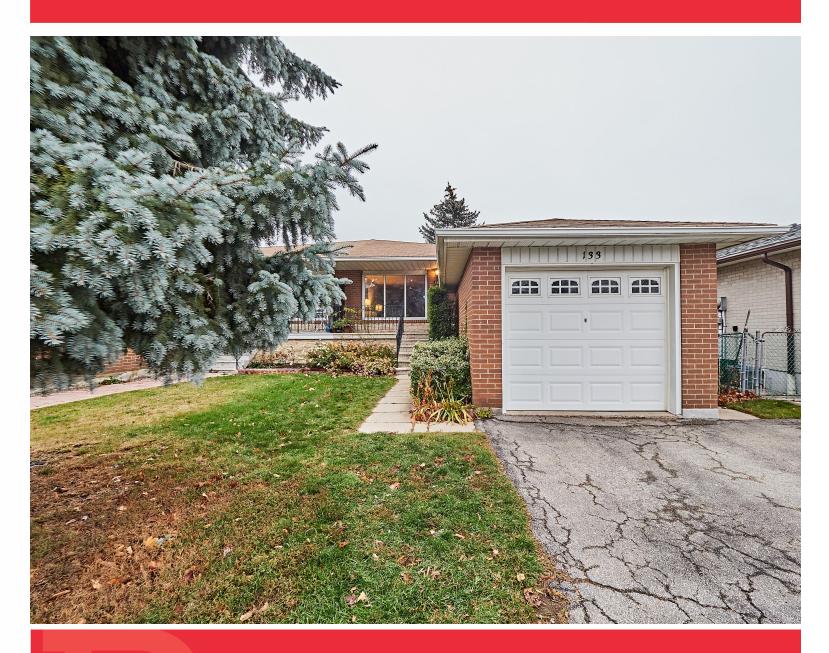

## **133 PETWORTH CRES.**

www.133Petworth.com

BANSAL TEAM

## WELCOME TO **133 Petworth Crescent**

Premium 170 Ft. Lot \* 3+1 Bedroom Semi-Detached in a Prime Location \* Separate Entrance to Finished Basement with Recreation Room, 3 Pc Bath and Fireplace \* Central Air ('12), Roof ('08), Furnace ('04) \* Steps to Parks, Schools, TTC, Future Go Station, Pacific Mall, Hwy 401 and more.