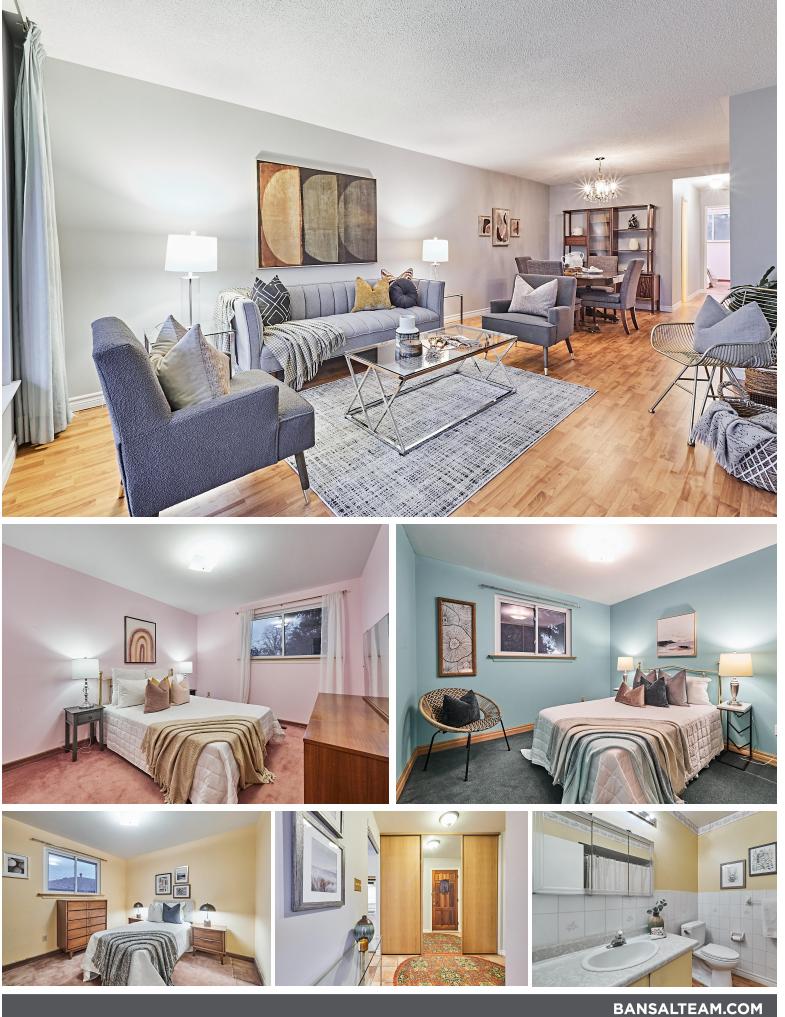

## WELCOME TO **133 Petworth Crescent**

Premium 170 Ft. Lot \* 3+1 Bedroom Semi-Detached in a Prime Location \* Separate Entrance to Finished Basement with Recreation Room, 3 Pc Bath and Fireplace \* Central Air ('12), Roof ('08), Furnace ('04) \* Steps to Parks, Schools, TTC, Future Go Station, Pacific Mall, Hwy 401 and more.