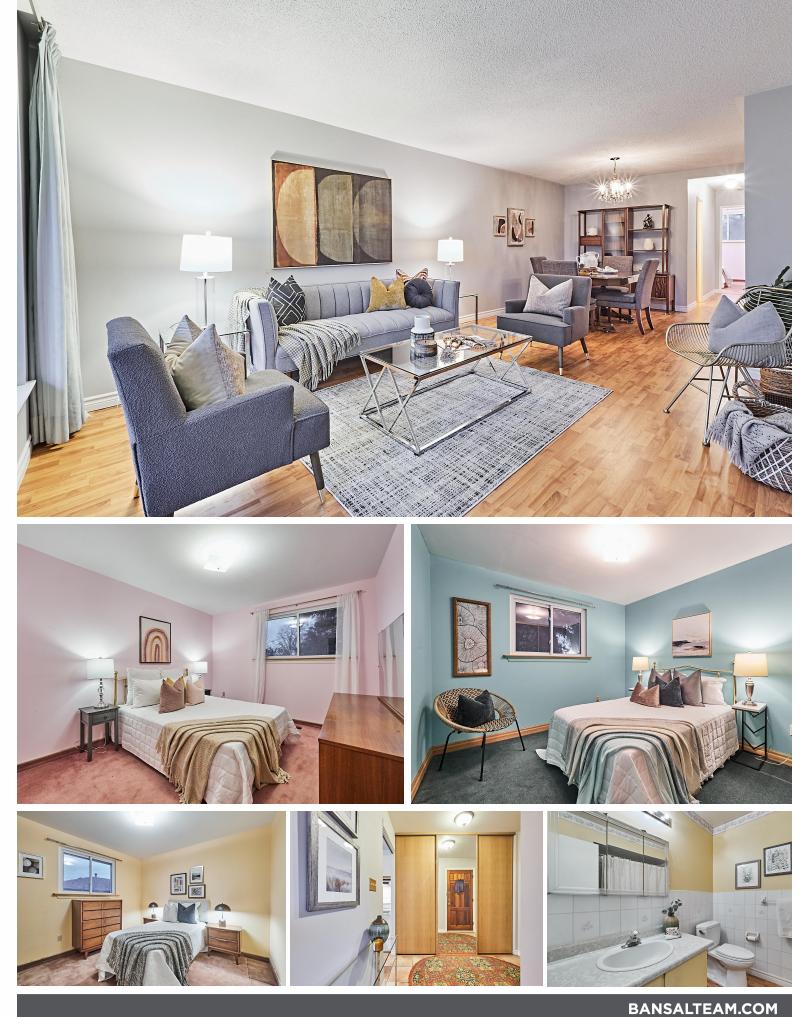

## WELCOME TO **133 Petworth Crescent**

Premium 170 Ft. Lot \* 3+1 Bedroom Semi-Detached in a Prime Location \* Separate Entrance to Finished Basement with Recreation Room, 3 Pc Bath and Fireplace \* Central Air ('12), Roof ('08), Furnace ('04) \* Steps to Parks, Schools, TTC, Future Go Station, Pacific Mall, Hwy 401 and more.