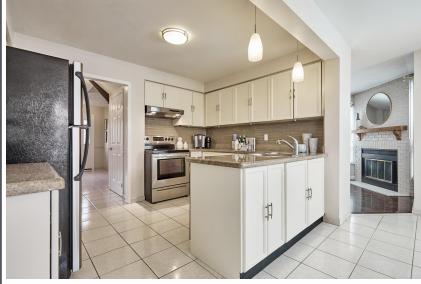

#### **WELCOME TO 1586 Greenmount Street**

Well Maintained 4+1 Bedroom 4 Bath on a Quiet Street in a Sought After Neighbourhood in Pickering \* Updated Bathrooms with Quartz Counters on Second Floor \* Finished Basement with Recreation Room, Bedroom, Wet Bar, Pot Lights and 3 Piece Bath \* Main Floor Laundry \* Entrance From Garage \* Above Ground Heated Pool with New Tiered Deck \* New Interlock Front Walkway \* All major components updated 10-15 years ago \* Walk to Transit, Park, Schools, Mosque, Hindu Temple, and Churches \* Close to Pickering Go, Recreation Centre, Shopping, Hwy 401/407 and Lakefront