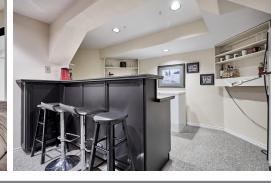

#### **WELCOME TO 1586 Greenmount Street**

Well Maintained 4+1 Bedroom 4 Bath on a Quiet Street in a Sought After Neighbourhood in Pickering \* Updated Bathrooms with Quartz Counters on Second Floor \* Finished Basement with Recreation Room, Bedroom, Wet Bar, Pot Lights and 3 Piece Bath \* Main Floor Laundry \* Entrance From Garage \* Above Ground Heated Pool with New Tiered Deck \* New Interlock Front Walkway \* All major components updated 10-15 years ago \* Walk to Transit, Park, Schools, Mosque, Hindu Temple, and Churches \* Close to Pickering Go, Recreation Centre, Shopping, Hwy 401/407 and Lakefront