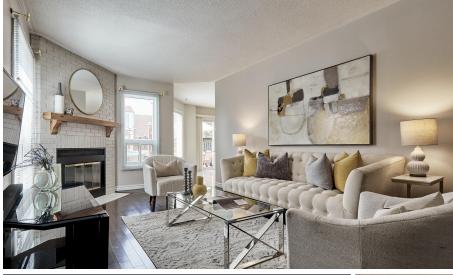

#### **WELCOME TO 1586 Greenmount Street**

Well Maintained 4+1 Bedroom 4 Bath on a Quiet Street in a Sought After Neighbourhood in Pickering \* Updated Bathrooms with Quartz Counters on Second Floor \* Finished Basement with Recreation Room, Bedroom, Wet Bar, Pot Lights and 3 Piece Bath \* Main Floor Laundry \* Entrance From Garage \* Above Ground Heated Pool with New Tiered Deck \* New Interlock Front Walkway \* All major components updated 10-15 years ago \* Walk to Transit, Park, Schools, Mosque, Hindu Temple, and Churches \* Close to Pickering Go, Recreation Centre, Shopping, Hwy 401/407 and Lakefront