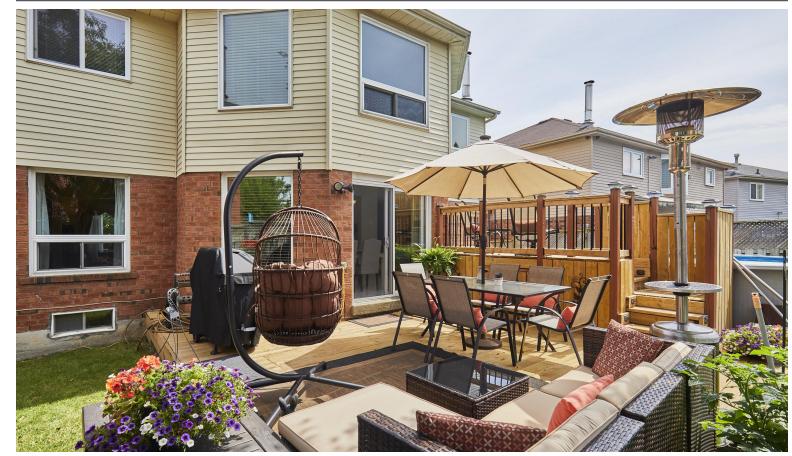

#### **WELCOME TO 1586 Greenmount Street**

Well Maintained 4+1 Bedroom 4 Bath on a Quiet Street in a Sought After Neighbourhood in Pickering \* Updated Bathrooms with Quartz Counters on Second Floor \* Finished Basement with Recreation Room, Bedroom, Wet Bar, Pot Lights and 3 Piece Bath \* Main Floor Laundry \* Entrance From Garage \* Above Ground Heated Pool with New Tiered Deck \* New Interlock Front Walkway \* All major components updated 10-15 years ago \* Walk to Transit, Park, Schools, Mosque, Hindu Temple, and Churches \* Close to Pickering Go, Recreation Centre, Shopping, Hwy 401/407 and Lakefront