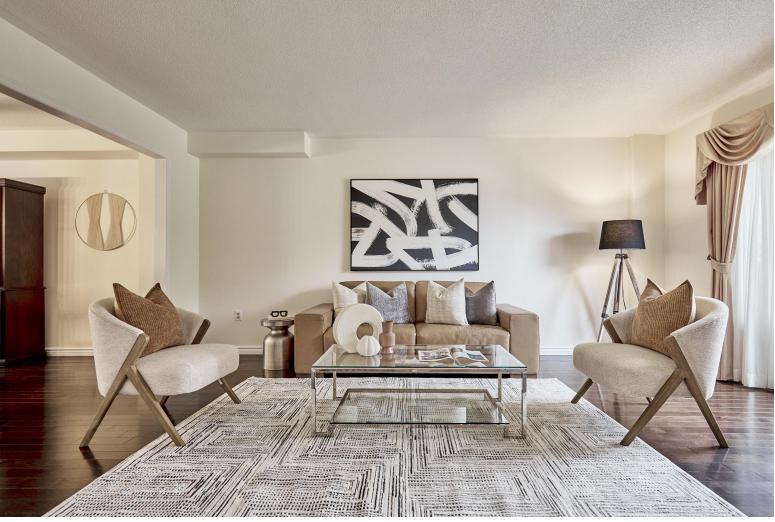

#### **WELCOME TO 1586 Greenmount Street**

Well Maintained 4+1 Bedroom 4 Bath on a Quiet Street in a Sought After Neighbourhood in Pickering \* Updated Bathrooms with Quartz Counters on Second Floor \* Finished Basement with Recreation Room, Bedroom, Wet Bar, Pot Lights and 3 Piece Bath \* Main Floor Laundry \* Entrance From Garage \* Above Ground Heated Pool with New Tiered Deck \* New Interlock Front Walkway \* All major components updated 10-15 years ago \* Walk to Transit, Park, Schools, Mosque, Hindu Temple, and Churches \* Close to Pickering Go, Recreation Centre, Shopping, Hwy 401/407 and Lakefront