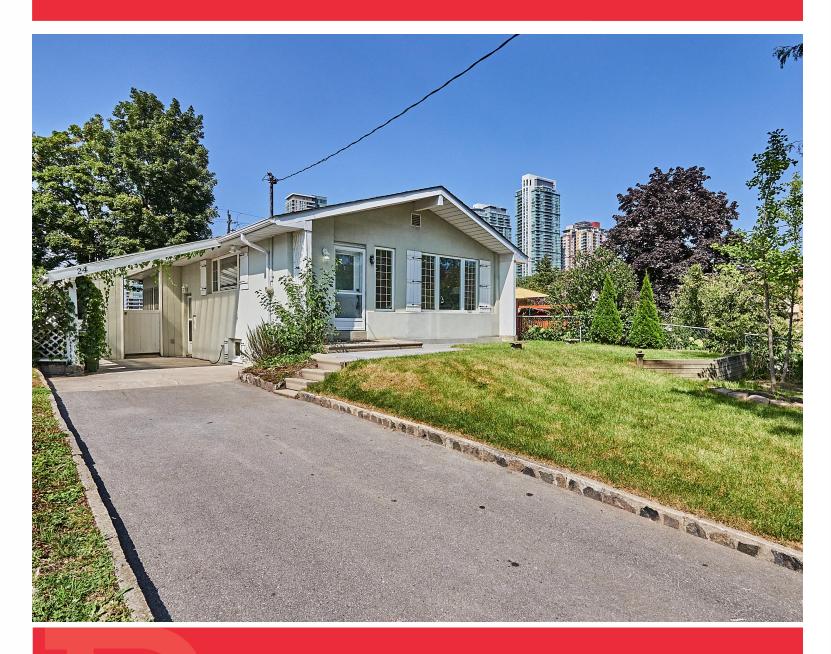

## **24 GABLE PLACE**

www.24Gable.com

#### **WELCOME TO** 24 Gable Place

Recently Renovated \* 3+2 Bedrooms 4 Baths \* Separate Side Entrance to 2 Bedroom Basement Apartment with Rec Room, Family Room, a 2 pc and 4 pc Bath \* New Kitchen with Quartz Counters and Backsplash \* New Bathrooms \* New Eng. Hardwood Floors \* Roof (1 Year), Central Air (6 Years), Furnace (10 Years) \* Close to Hwy 401, Transit, Community Centre, Schools, Centennial College, University, Scarborough Town Centre, and more.

LOT SIZE: 45.83 x 148 Ft.

TAXES: \$3944.34/2023

**BANSALTEAM.COM**