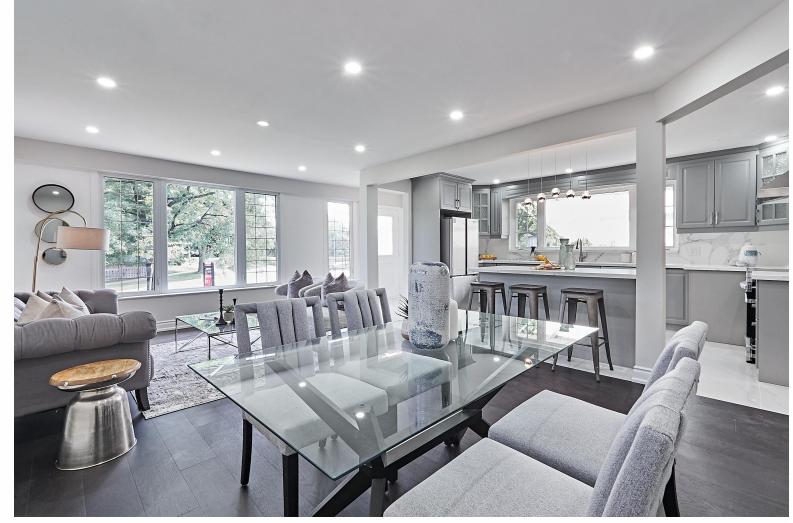

#### **WELCOME TO** 24 Gable Place

Recently Renovated \* 3+2 Bedrooms 4 Baths \* Separate Side Entrance to 2 Bedroom Basement Apartment with Rec Room, Family Room, a 2 pc and 4 pc Bath \* New Kitchen with Quartz Counters and Backsplash \* New Bathrooms \* New Eng. Hardwood Floors \* Roof (1 Year), Central Air (6 Years), Furnace (10 Years) \* Close to Hwy 401, Transit, Community Centre, Schools, Centennial College, University, Scarborough Town Centre, and more.