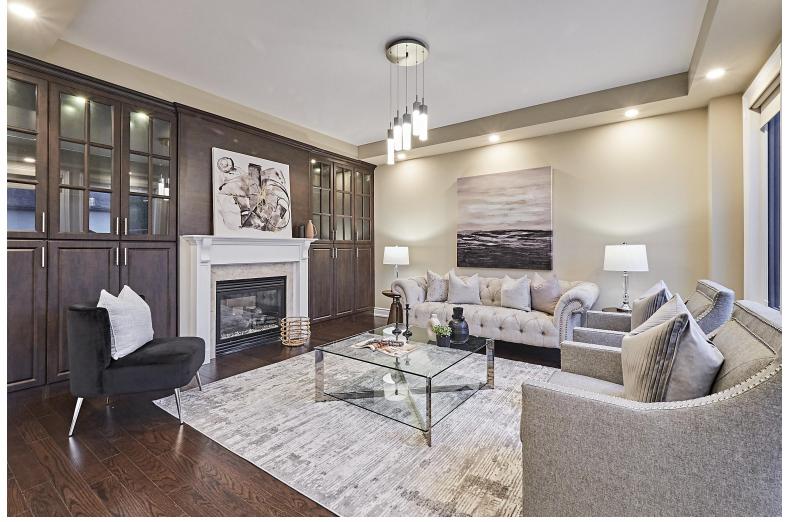

#### **WELCOME TO** 1815 Fairport Road #21

Absolutely Beautiful 4 Bedrooms with 2 Bedroom Professionally Finished Basement Apartment with Separate Entrance - Never Rented \* 5 Baths \* Private Child-Safe Road \* Hardwood Floors Thru-Out \* All Bedrooms Have Bathroom with Granite Counter \* Exterior & Interior Pot Lights \* Spiral Oak Stairs with Wrought Iron Pickets\* Built-In Bookcase In Family Room \* 2 Way Fireplace Between Living and Family Room \* Natural Stone Porch \* Piano Shaped Front Interlock \* Close To Great Schools, Shopping, Parks and more \* Minutes to Hwy 401