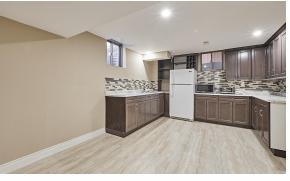

#### **WELCOME TO** 1815 Fairport Road #21

Absolutely Beautiful 4 Bedrooms with 2 Bedroom Professionally Finished Basement Apartment with Separate Entrance - Never Rented \* 5 Baths \* Private Child-Safe Road \* Hardwood Floors Thru-Out \* All Bedrooms Have Bathroom with Granite Counter \* Exterior & Interior Pot Lights \* Spiral Oak Stairs with Wrought Iron Pickets\* Built-In Bookcase In Family Room \* 2 Way Fireplace Between Living and Family Room \* Natural Stone Porch \* Piano Shaped Front Interlock \* Close To Great Schools, Shopping, Parks and more \* Minutes to Hwy 401