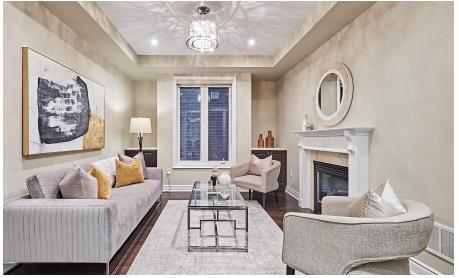

#### **WELCOME TO** 1815 Fairport Road #21

Absolutely Beautiful 4 Bedrooms with 2 Bedroom Professionally Finished Basement Apartment with Separate Entrance - Never Rented \* 5 Baths \* Private Child-Safe Road \* Hardwood Floors Thru-Out \* All Bedrooms Have Bathroom with Granite Counter \* Exterior & Interior Pot Lights \* Spiral Oak Stairs with Wrought Iron Pickets\* Built-In Bookcase In Family Room \* 2 Way Fireplace Between Living and Family Room \* Natural Stone Porch \* Piano Shaped Front Interlock \* Close To Great Schools, Shopping, Parks and more \* Minutes to Hwy 401