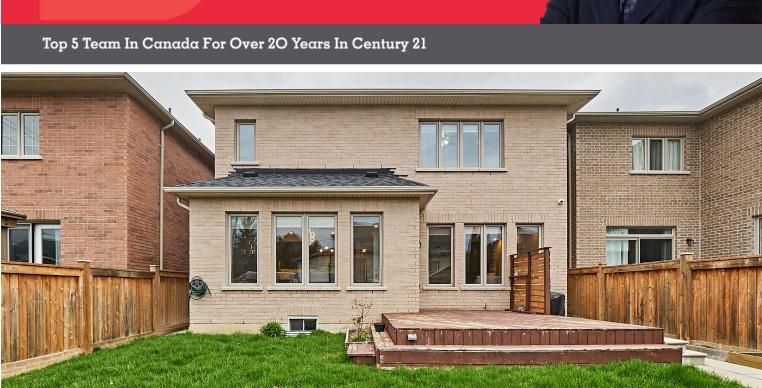

#### **WELCOME TO** 1815 Fairport Road #21

Absolutely Beautiful 4 Bedrooms with 2 Bedroom Professionally Finished Basement Apartment with Separate Entrance - Never Rented \* 5 Baths \* Private Child-Safe Road \* Hardwood Floors Thru-Out \* All Bedrooms Have Bathroom with Granite Counter \* Exterior & Interior Pot Lights \* Spiral Oak Stairs with Wrought Iron Pickets\* Built-In Bookcase In Family Room \* 2 Way Fireplace Between Living and Family Room \* Natural Stone Porch \* Piano Shaped Front Interlock \* Close To Great Schools, Shopping, Parks and more \* Minutes to Hwy 401