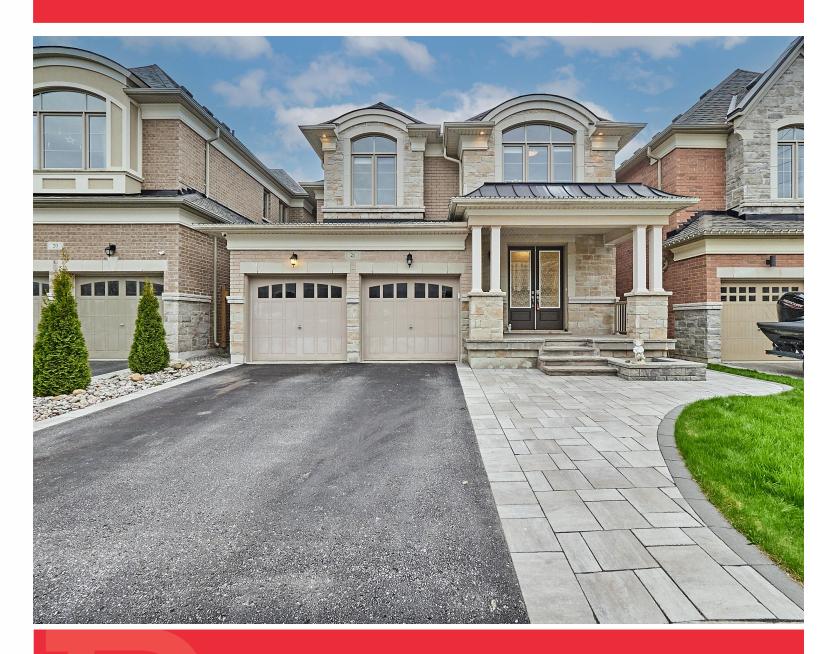

# 1815 Fairport Road #21

www.1815FairportRoad-21.com

#### **WELCOME TO** 1815 Fairport Road #21

Absolutely Beautiful 4 Bedrooms with 2 Bedroom Professionally Finished Basement Apartment with Separate Entrance - Never Rented \* 5 Baths \* Private Child-Safe Road \* Hardwood Floors Thru-Out \* All Bedrooms Have Bathroom with Granite Counter \* Exterior & Interior Pot Lights \* Spiral Oak Stairs with Wrought Iron Pickets\* Built-In Bookcase In Family Room \* 2 Way Fireplace Between Living and Family Room \* Natural Stone Porch \* Piano Shaped Front Interlock \* Close To Great Schools, Shopping, Parks and more \* Minutes to Hwy 401

LOT SIZE: 39.37 x 110.15 Ft. TAXES: \$11,002.54/2023

**BANSALTEAM.COM**