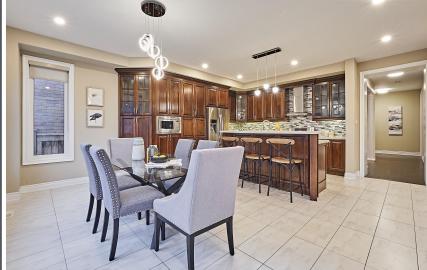

#### **WELCOME TO** 1815 Fairport Road #21

Absolutely Beautiful 4 Bedrooms with 2 Bedroom Professionally Finished Basement Apartment with Separate Entrance - Never Rented \* 5 Baths \* Private Child-Safe Road \* Hardwood Floors Thru-Out \* All Bedrooms Have Bathroom with Granite Counter \* Exterior & Interior Pot Lights \* Spiral Oak Stairs with Wrought Iron Pickets\* Built-In Bookcase In Family Room \* 2 Way Fireplace Between Living and Family Room \* Natural Stone Porch \* Piano Shaped Front Interlock \* Close To Great Schools, Shopping, Parks and more \* Minutes to Hwy 401