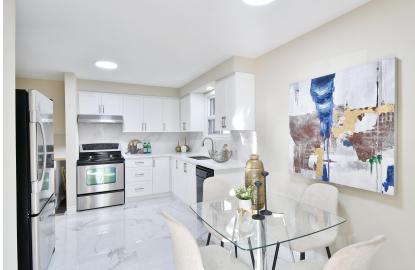

# **WELCOME TO 12 Sunderland Crescent**

Renovated 4 Bedroom 4 Level
Backsplit on a Pie Shaped Lot \*
Updated Kitchen with Porcelain
Floors, Quartz Counters &
Backsplash \* Luxury Vinyl Plank
Flooring \* Updated Bathroom
Vanities \* Updated Sinks and
Faucets \* Metal Roof (55 yrs
warranty) \* New Furnace \* Close
to Scarborough Town Centre,
Grocery Stores, Restaurants, Hwy
401 and more