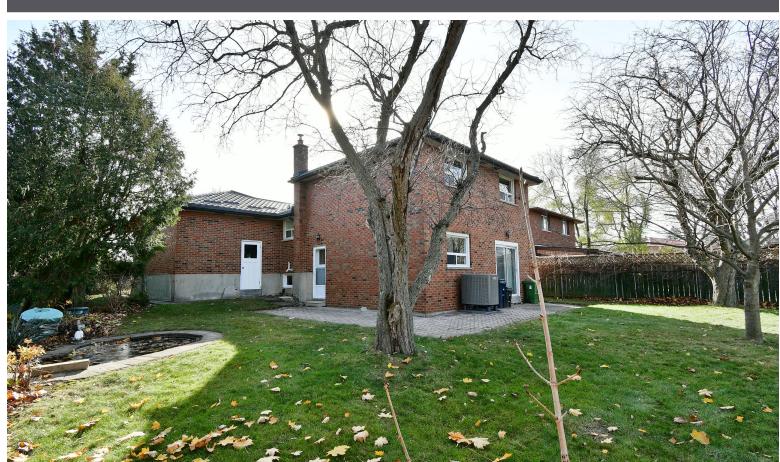

# **WELCOME TO 12 Sunderland Crescent**

Renovated 4 Bedroom 4 Level
Backsplit on a Pie Shaped Lot \*
Updated Kitchen with Porcelain
Floors, Quartz Counters &
Backsplash \* Luxury Vinyl Plank
Flooring \* Updated Bathroom
Vanities \* Updated Sinks and
Faucets \* Metal Roof (55 yrs
warranty) \* New Furnace \* Close
to Scarborough Town Centre,
Grocery Stores, Restaurants, Hwy
401 and more

LOT SIZE: 47 x 148 Ft. Pie Shaped TAXES: \$3816.87/2023

www.12Sunderland.com

**BANSALTEAM.COM**