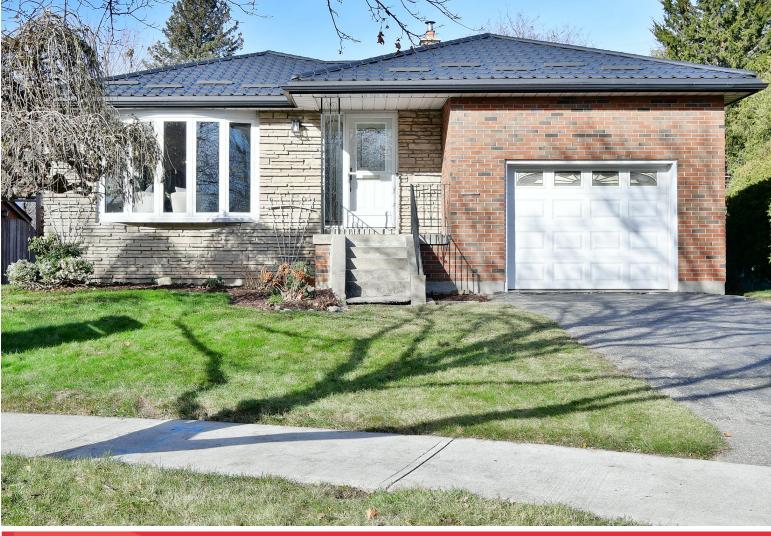

# **WELCOME TO 12 Sunderland Crescent**

Renovated 4 Bedroom 4 Level
Backsplit on a Pie Shaped Lot \*
Updated Kitchen with Porcelain
Floors, Quartz Counters &
Backsplash \* Luxury Vinyl Plank
Flooring \* Updated Bathroom
Vanities \* Updated Sinks and
Faucets \* Metal Roof (55 yrs
warranty) \* New Furnace \* Close
to Scarborough Town Centre,
Grocery Stores, Restaurants, Hwy
401 and more

LOT SIZE: 47 x 148 Ft. Pie Shaped TAXES: \$3816.87/2023

www.12Sunderland.com

**BANSALTEAM.COM**